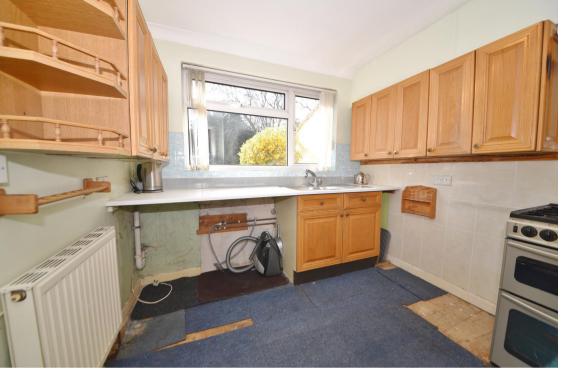

Entrance hallway leads to the bay fronted living room, the w.c and the dining room with access to the fitted kitchen at the rear. A door opens onto the garden with mature planting and gated rear access. On the first floor are 3 bedrooms, the 'wet room' style bathroom and hatch access to loft storage.