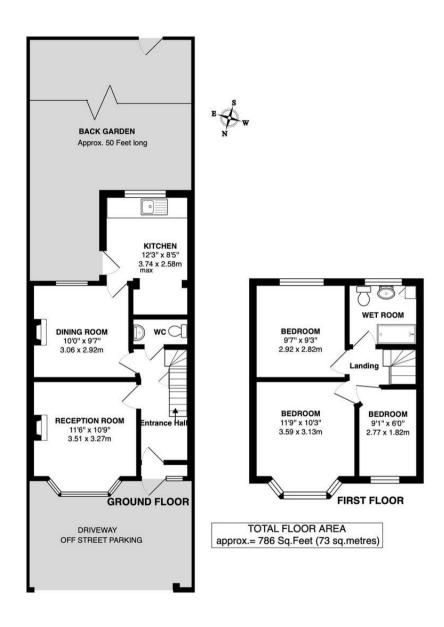

## Awaiting Grant of Probate

With no onward chain and in need of modernisation. Currently offering 786 sq ft of living space over 2 floors with potential to extend, reconfigure the layout and loft convert to create a bespoke family home (subject to Planning Permission and Building Regulations)

Entrance hallway leads to the bay fronted living room, the w.c and the dining room with access to the fitted kitchen at the rear. A door opens onto the garden with mature planting and gated rear access. On the first floor are 3 bedrooms, the 'wet room' style bathroom and hatch access to loft storage.