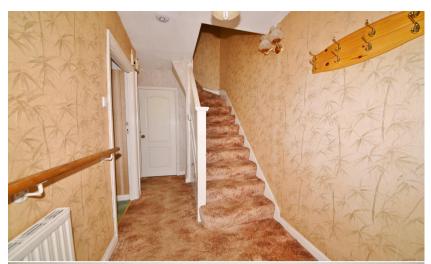

Entrance hallway leads to the bay fronted living room, the w.c and the dining room with access to the fitted kitchen at the rear. A door opens onto the garden with mature planting and gated rear access. On the first floor are 3 bedrooms, the 'wet room' style bathroom and hatch access to loft storage.