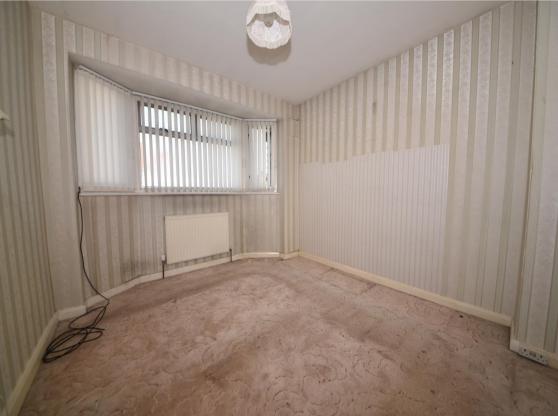

Entrance hallway leads to the bay fronted living room, the w.c and the dining room with access to the fitted kitchen at the rear. A door opens onto the garden with mature planting and gated rear access. On the first floor are 3 bedrooms, the 'wet room' style bathroom and hatch access to loft storage.