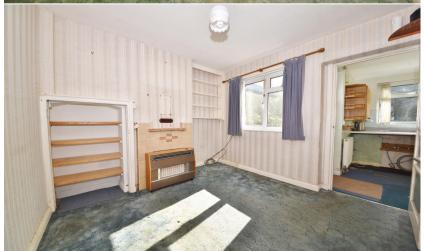

Entrance hallway leads to the bay fronted living room, the w.c and the dining room with access to the fitted kitchen at the rear. A door opens onto the garden with mature planting and gated rear access. On the first floor are 3 bedrooms, the 'wet room' style bathroom and hatch access to loft storage.