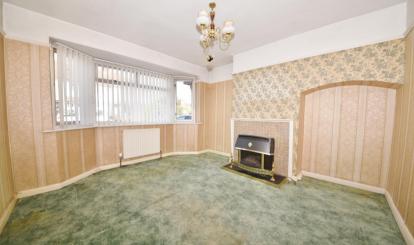

Entrance hallway leads to the bay fronted living room, the w.c and the dining room with access to the fitted kitchen at the rear. A door opens onto the garden with mature planting and gated rear access. On the first floor are 3 bedrooms, the 'wet room' style bathroom and hatch access to loft storage.