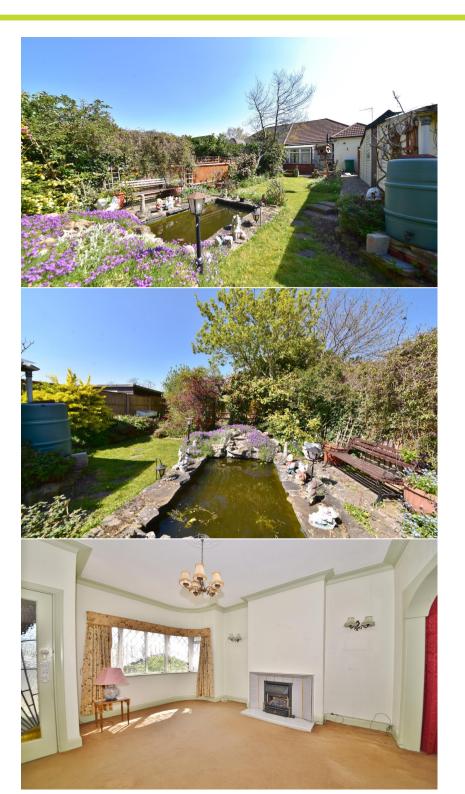

Entrance lobby opens into the living/dining room with doors into the kitchen. An internal hallway leads to the bathroom and the 2 double bedrooms with a sun room at the rear. Doors open onto mature rear garden with doors into the garage/workshop and gated access to the shared driveway.