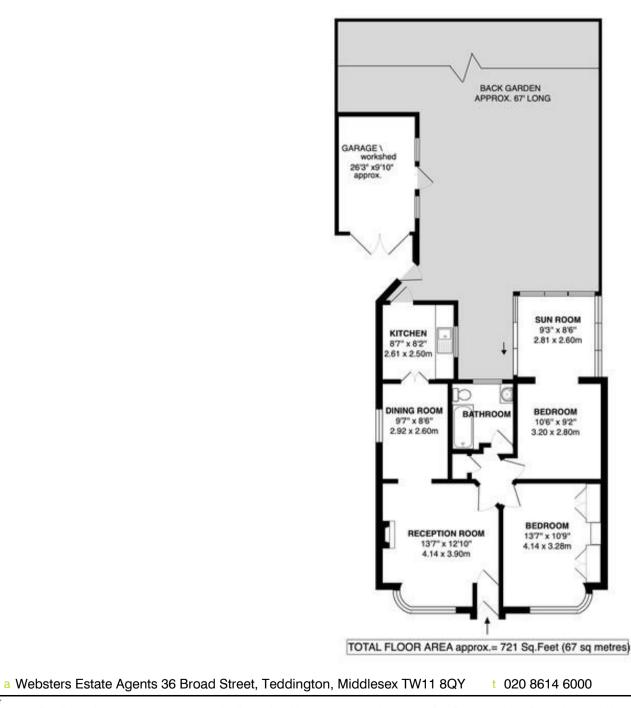

## Awaiting Grant of Probate

In need of complete refurbishment and currently offering 721 sq ft of living space over 1 floor with potential to extend, reconfigure the layout and loft convert (subject to Planning Permission and Building Regulations)

Entrance lobby opens into the living/dining room with doors into the kitchen. An internal hallway leads to the bathroom and the 2 double bedrooms with a sun room at the rear. Doors open onto mature rear garden with doors into the garage/workshop and gated access to the shared driveway.