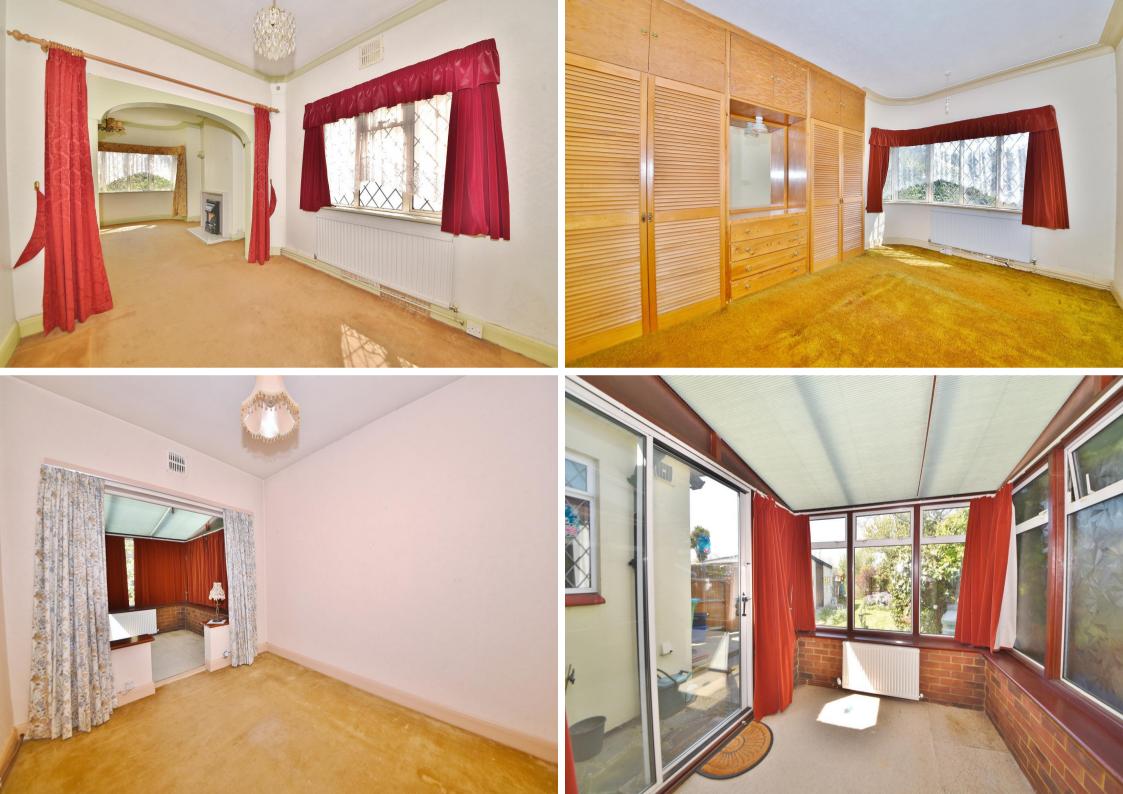

Entrance lobby opens into the living/dining room with doors into the kitchen. An internal hallway leads to the bathroom and the 2 double bedrooms with a sun room at the rear. Doors open onto mature rear garden with doors into the garage/workshop and gated access to the shared driveway.