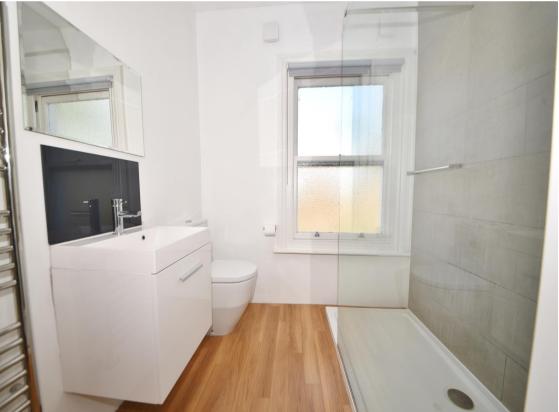

Tastefully presented to offer 657 sq ft of well proportioned, light filled living space with modern fixtures, fittings and floorings, charming period features and large sash windows, storage and neutral decor throughout.

Private front door opens to the entrance lobby with storage and stairs up to the open plan kitchen/living room with doors leading to the 2 double bedrooms and the shower room. The gated garden at the front of the property has access to shed storage