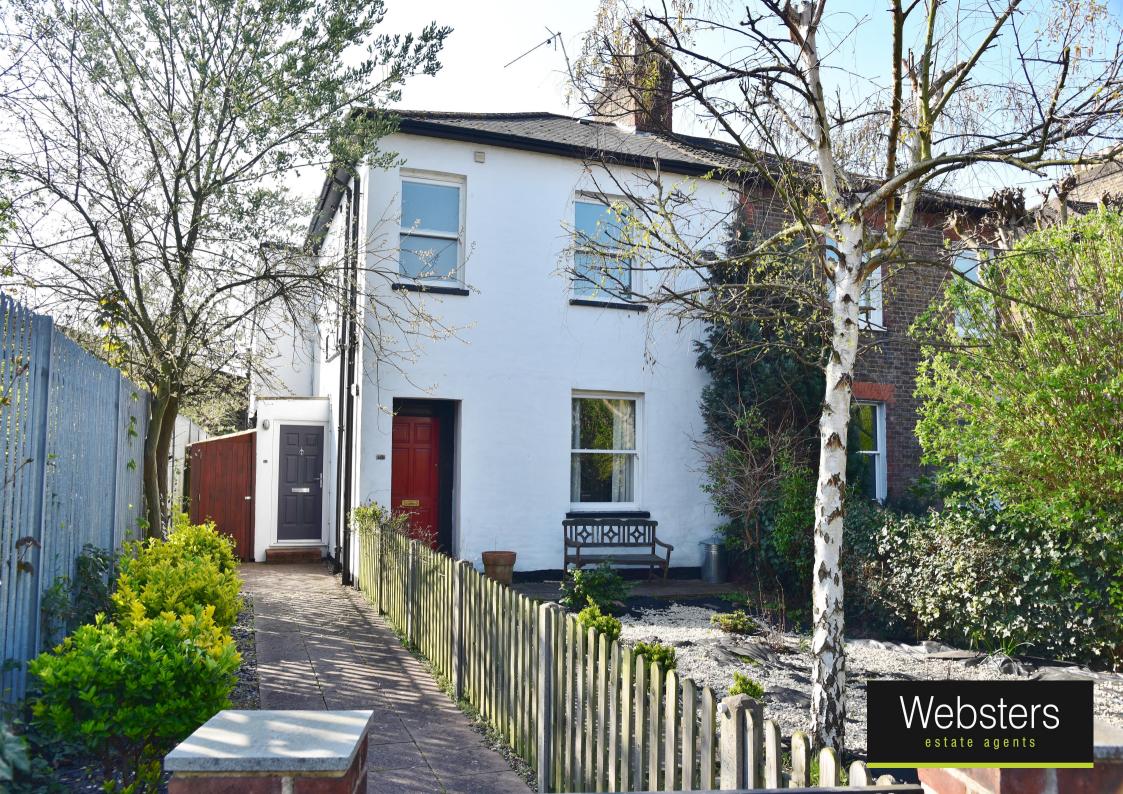

## Heath Road, Twickenham, TW2 5TX

First Floor 2 double bedroom apartment with a private garden, Share of Freehold and no onward chain in an attractive Victorian property. Situated less than 0.1 mile from Twickenham Green, local shops, bars and restaurants and only 0.6 miles from Twickenham town centre.

Tastefully presented to offer 657 sq ft of well proportioned, light filled living space with modern fixtures, fittings and floorings, charming period features and large sash windows, storage and neutral decor throughout.

Private front door opens to the entrance lobby with storage and stairs up to the open plan kitchen/living room with doors leading to the 2 double bedrooms and the shower room. The gated garden at the front of the property has access to shed storage