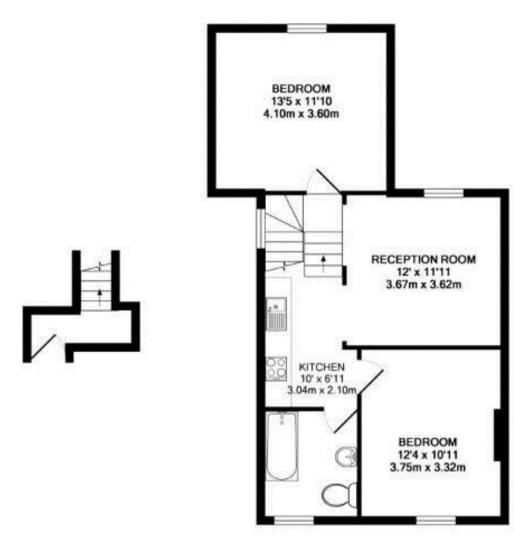

GROUND FLOOR APPROX, FLOOR AREA 39 SQ.FT. (3.7 SQ.M.)

1ST FLOOR APPROX. FLOOR AREA 617 SQ.FT. (57.3 SQ.M.)

HEATH ROAD, TW2 TOTAL APPROX. FLOOR AREA 657 SQ.FT. (61.0 SQ.M.)

a Websters Estate Agents 36 Broad Street, Teddington, Middlesex TW11 8QY