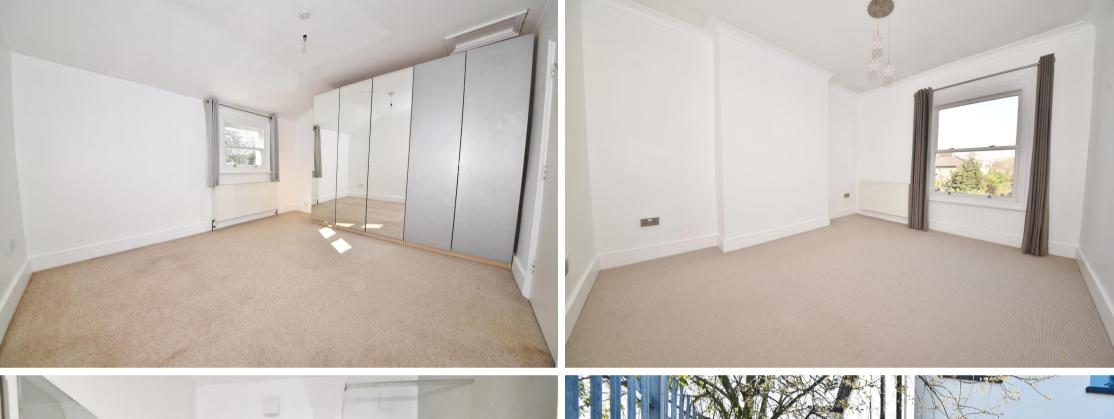

Tastefully presented to offer 657 sq ft of well proportioned, light filled living space with modern fixtures, fittings and floorings, charming period features and large sash windows, storage and neutral decor throughout.

Private front door opens to the entrance lobby with storage and stairs up to the open plan kitchen/living room with doors leading to the 2 double bedrooms and the shower room. The gated garden at the front of the property has access to shed storage