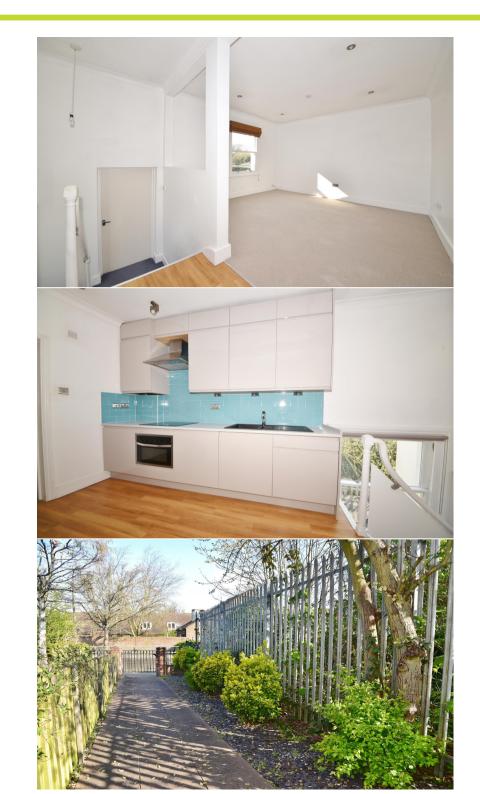

Tastefully presented to offer 657 sq ft of well proportioned, light filled living space with modern fixtures, fittings and floorings, charming period features and large sash windows, storage and neutral decor throughout.

Private front door opens to the entrance lobby with storage and stairs up to the open plan kitchen/living room with doors leading to the 2 double bedrooms and the shower room. The gated garden at the front of the property has access to shed storage