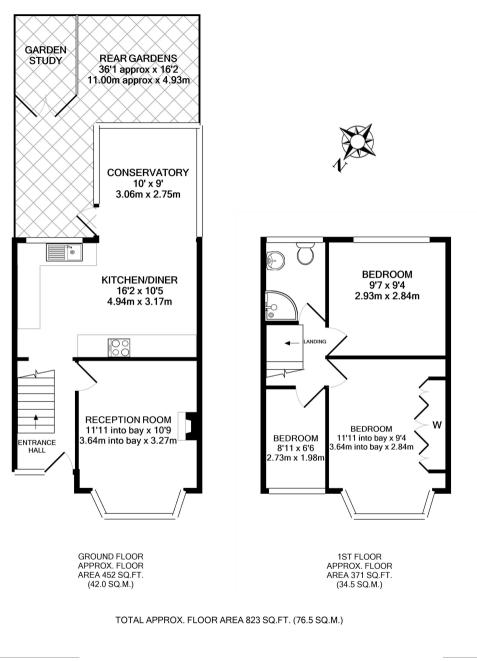

## Lincoln Avenue, Twickenham, TW2 6NH

Mid Terrace 3 bedroom family home in a popular residential area with driveway parking and a south facing garden backing onto Crane Park. Situated just 0.3 miles from access to Crane Park and Kneller Gardens, 0.5 miles from Twickenham Green and within 0.7 miles of Trafalgar, Archdeacon Primary and Waldegrave Girls School/Co-ed Sixth Form.

Tastefully presented to offer 823 sq ft of well proportioned living space over 2 floors with modern fixtures, fittings and floorings, double glazed windows and doors and potential to extend at the rear, re-configure the layout and loft convert (subject to Planning Permission and Building Regulations)

Entrance hallway leads to the living room, the fitted kitchen/breakfast room and the conservatory at the rear. Doors open onto the garden with a patio, lawn, powered home office/studio room and gated rear access. On the first floor are 3 bedrooms, the family bathroom and hatch access to loft storage.