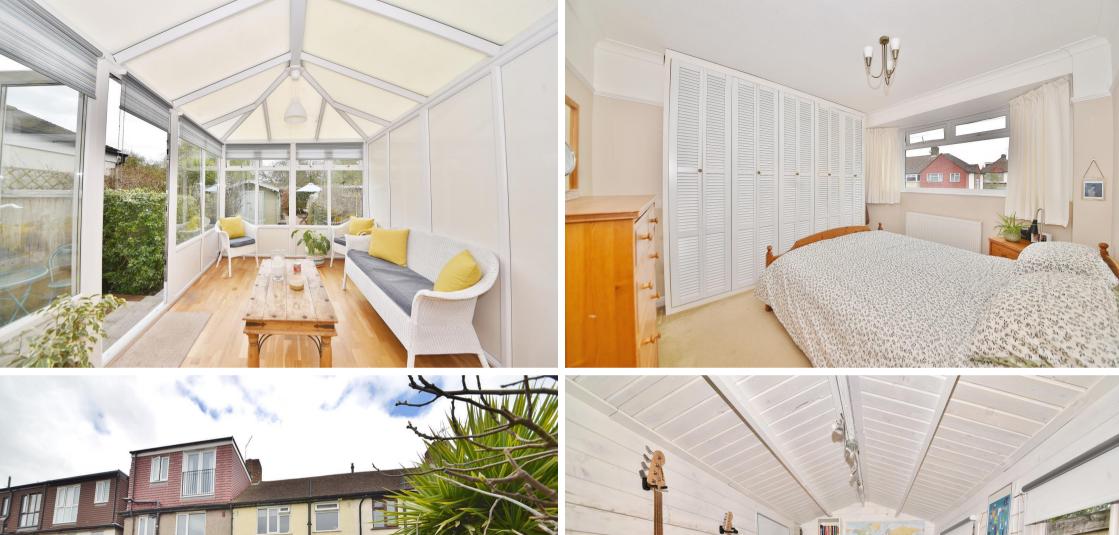

Entrance hallway leads to the living room, the fitted kitchen/breakfast room and the conservatory at the rear. Doors open onto the garden with a patio, lawn, powered home office/studio room and gated rear access. On the first floor are 3 bedrooms, the family bathroom and hatch access to loft storage.