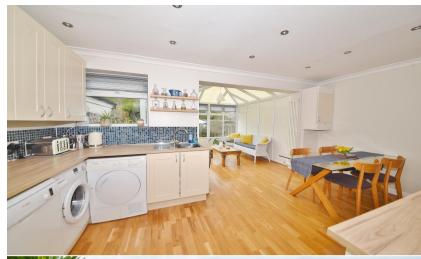

Entrance hallway leads to the living room, the fitted kitchen/breakfast room and the conservatory at the rear. Doors open onto the garden with a patio, lawn, powered home office/studio room and gated rear access. On the first floor are 3 bedrooms, the family bathroom and hatch access to loft storage.