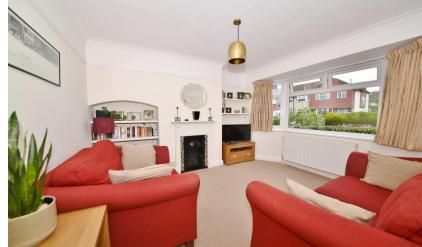

Entrance hallway leads to the living room, the fitted kitchen/breakfast room and the conservatory at the rear. Doors open onto the garden with a patio, lawn, powered home office/studio room and gated rear access. On the first floor are 3 bedrooms, the family bathroom and hatch access to loft storage.