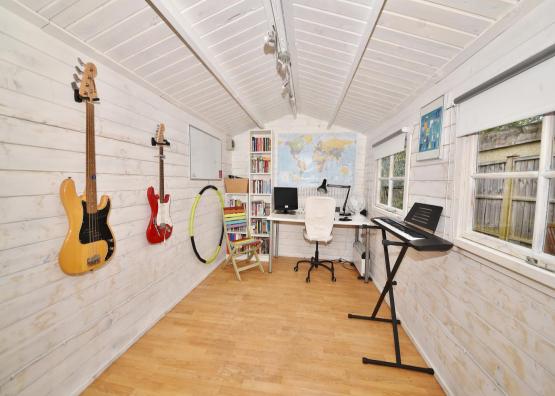

Entrance hallway leads to the living room, the fitted kitchen/breakfast room and the conservatory at the rear. Doors open onto the garden with a patio, lawn, powered home office/studio room and gated rear access. On the first floor are 3 bedrooms, the family bathroom and hatch access to loft storage.