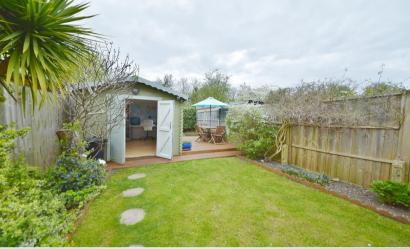

Entrance hallway leads to the living room, the fitted kitchen/breakfast room and the conservatory at the rear. Doors open onto the garden with a patio, lawn, powered home office/studio room and gated rear access. On the first floor are 3 bedrooms, the family bathroom and hatch access to loft storage.