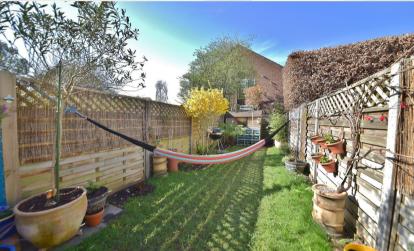

Front door opens into the living room with wood flooring, plantation shutters and a feature brick chimney with wood burner. A door leads into the family room with access to the utility room/w.c and the spacious kitchen/dining room at the rear. This stunning room has a bespoke fitted kitchen with a central island/breakfast bar, space for dining and seating, a feature brick wall and large velux roof windows. Full width folding doors open onto the garden with a sun shade covered patio, lawn and shed storage. On the first floor are 2 bedrooms, both with extensive built in storage, the family bathroom and stairs up to the main bedroom with an en-suite shower room and eaves storage