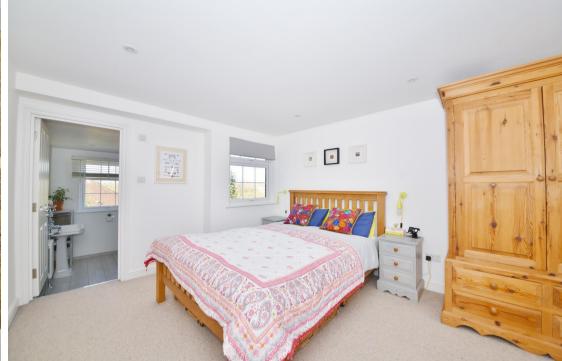

Front door opens into the living room with wood flooring, plantation shutters and a feature brick chimney with wood burner. A door leads into the family room with access to the utility room/w.c and the spacious kitchen/dining room at the rear. This stunning room has a bespoke fitted kitchen with a central island/breakfast bar, space for dining and seating, a feature brick wall and large velux roof windows. Full width folding doors open onto the garden with a sun shade covered patio, lawn and shed storage. On the first floor are 2 bedrooms, both with extensive built in storage, the family bathroom and stairs up to the main bedroom with an en-suite shower room and eaves storage