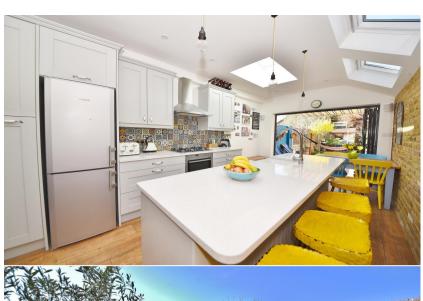

Front door opens into the living room with wood flooring, plantation shutters and a feature brick chimney with wood burner. A door leads into the family room with access to the utility room/w.c and the spacious kitchen/dining room at the rear. This stunning room has a bespoke fitted kitchen with a central island/breakfast bar, space for dining and seating, a feature brick wall and large velux roof windows. Full width folding doors open onto the garden with a sun shade covered patio, lawn and shed storage. On the first floor are 2 bedrooms, both with extensive built in storage, the family bathroom and stairs up to the main bedroom with an en-suite shower room and eaves storage