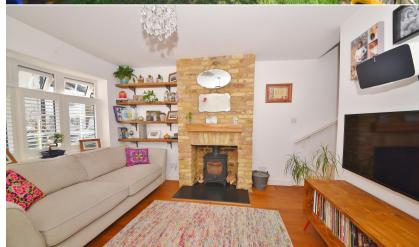

Front door opens into the living room with wood flooring, plantation shutters and a feature brick chimney with wood burner. A door leads into the family room with access to the utility room/w.c and the spacious kitchen/dining room at the rear. This stunning room has a bespoke fitted kitchen with a central island/breakfast bar, space for dining and seating, a feature brick wall and large velux roof windows. Full width folding doors open onto the garden with a sun shade covered patio, lawn and shed storage. On the first floor are 2 bedrooms, both with extensive built in storage, the family bathroom and stairs up to the main bedroom with an en-suite shower room and eaves storage