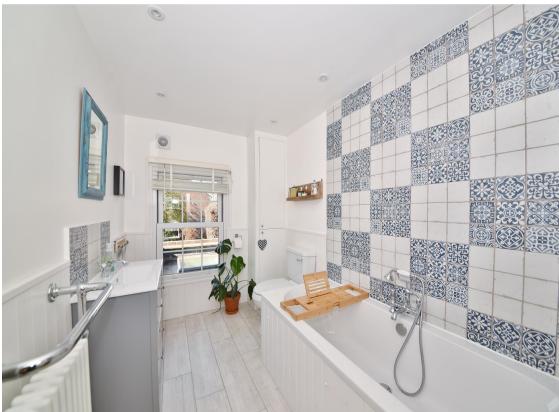

Front door opens into the living room with wood flooring, plantation shutters and a feature brick chimney with wood burner. A door leads into the family room with access to the utility room/w.c and the spacious kitchen/dining room at the rear. This stunning room has a bespoke fitted kitchen with a central island/breakfast bar, space for dining and seating, a feature brick wall and large velux roof windows. Full width folding doors open onto the garden with a sun shade covered patio, lawn and shed storage. On the first floor are 2 bedrooms, both with extensive built in storage, the family bathroom and stairs up to the main bedroom with an en-suite shower room and eaves storage