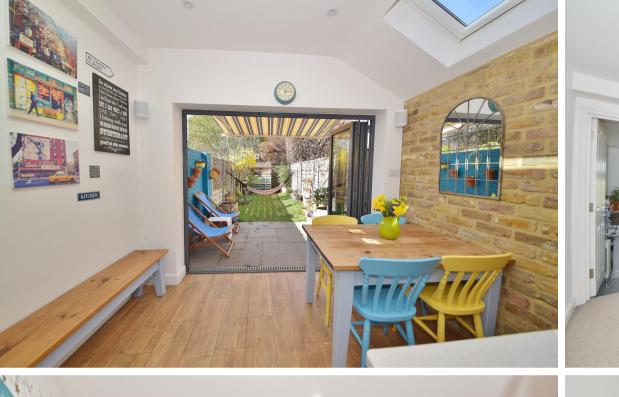

Front door opens into the living room with wood flooring, plantation shutters and a feature brick chimney with wood burner. A door leads into the family room with access to the utility room/w.c and the spacious kitchen/dining room at the rear. This stunning room has a bespoke fitted kitchen with a central island/breakfast bar, space for dining and seating, a feature brick wall and large velux roof windows. Full width folding doors open onto the garden with a sun shade covered patio, lawn and shed storage. On the first floor are 2 bedrooms, both with extensive built in storage, the family bathroom and stairs up to the main bedroom with an en-suite shower room and eaves storage