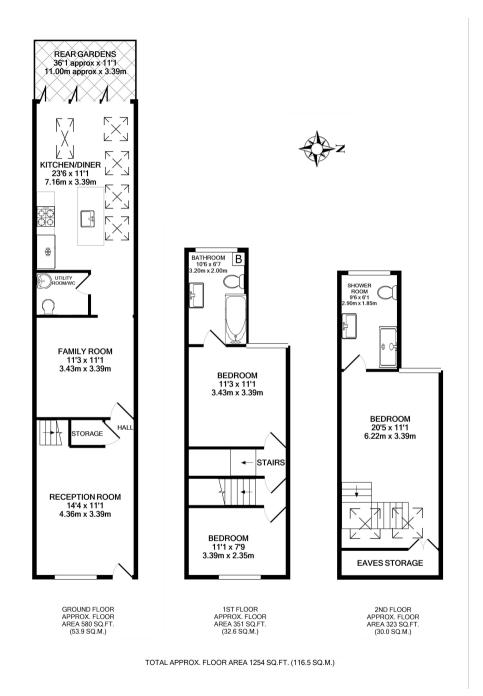

Extended, loft converted and refurbished to an impressive standard by the current owners to offer 1254 sq ft of living space over 3 floors with high specification fixtures, fittings and flooring, double glazed windows and doors, energy efficient heating lighting and appliances and neutral decor throughout.

Front door opens into the living room with wood flooring, plantation shutters and a feature brick chimney with wood burner. A door leads into the family room with access to the utility room/w.c and the spacious kitchen/dining room at the rear. This stunning room has a bespoke fitted kitchen with a central island/breakfast bar, space for dining and seating, a feature brick wall and large velux roof windows. Full width folding doors open onto the garden with a sun shade covered patio, lawn and shed storage. On the first floor are 2 bedrooms, both with extensive built in storage, the family bathroom and stairs up to the main bedroom with an en-suite shower room and eaves storage