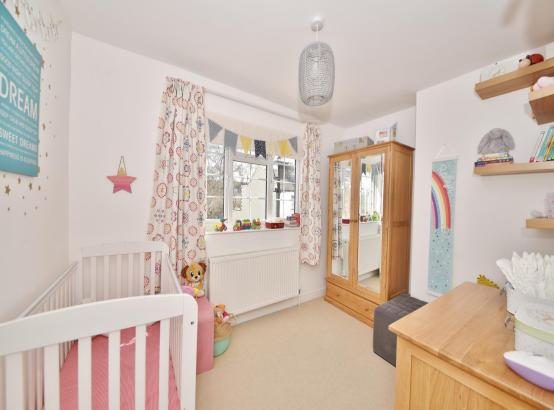

Front door opens into the living room with wood flooring, plantation shutters and a feature brick chimney with wood burner. A door leads into the family room with access to the utility room/w.c and the spacious kitchen/dining room at the rear. This stunning room has a bespoke fitted kitchen with a central island/breakfast bar, space for dining and seating, a feature brick wall and large velux roof windows. Full width folding doors open onto the garden with a sun shade covered patio, lawn and shed storage. On the first floor are 2 bedrooms, both with extensive built in storage, the family bathroom and stairs up to the main bedroom with an en-suite shower room and eaves storage