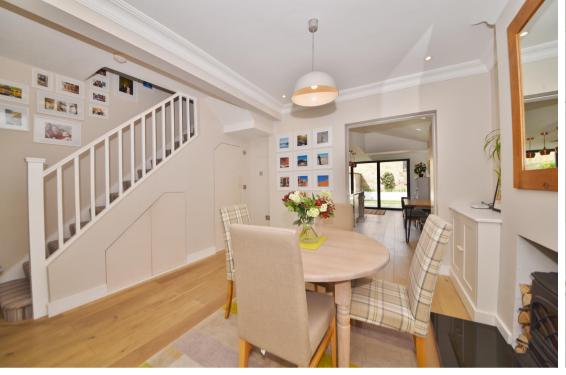

Entrance hallway leads into the dining room with open access to the bay fronted living room, a w.c and pocket sliding doors leading into the stunning kitchen/family room at the rear. This light filled room has a stylish bespoke integrated kitchen, feature brick wall and space for seating/dining. Folding doors open onto the landscaped garden with a patio, astroturf lawn, shed storage and gated side access with covered storage.