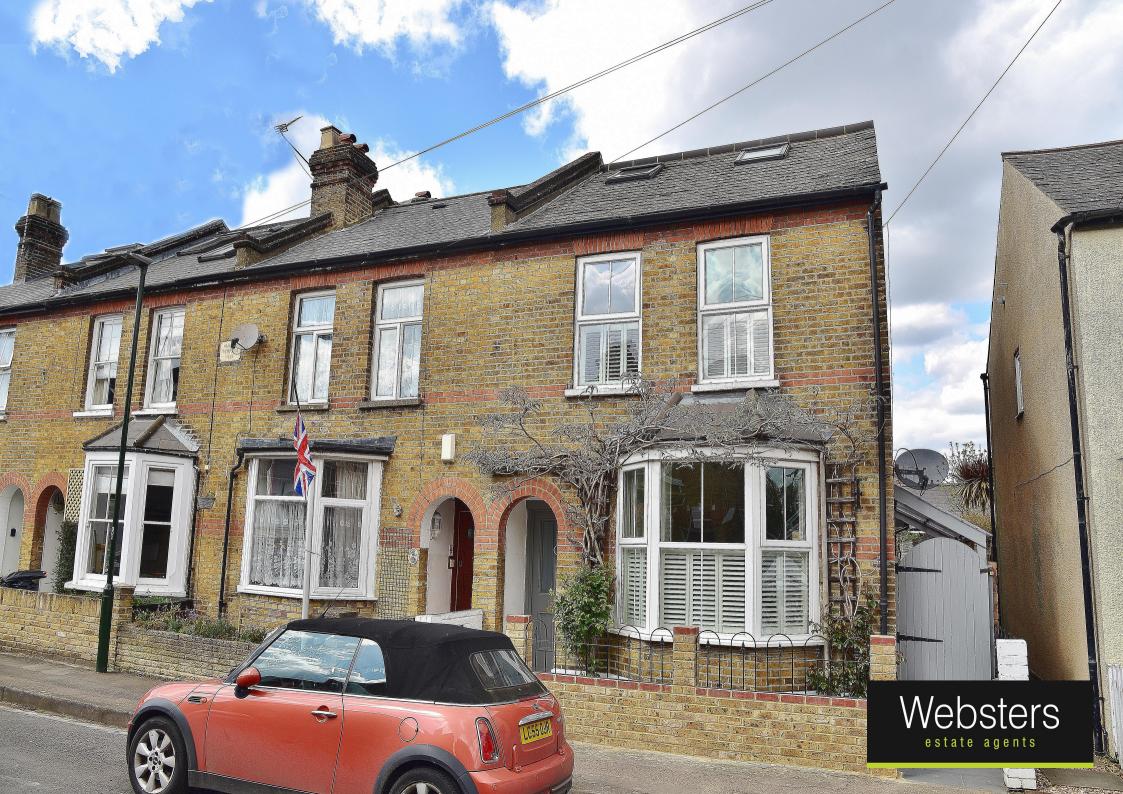

## Luther Road, Teddington, TW11 8PU

End of terrace 4 double bedroom Victorian house in a popular residential cul-de-sac location only 0.2 miles from Teddington town centre shops, cafes and restaurants and just 0.4 miles from Teddington mainline train station.

Extended, loft converted and refurbished to an impressive standard to offer 1475 sq ft of well proportioned living space over 3 floors with high specification fixtures, fittings and floorings, double glazed windows and doors and modern contemporary decor throughout.

Situated only 150 metres from St Mary's and St Peter's, 0.7 miles from Stanley Primary and just 0.6 miles from beautiful Bushy Park. EPC Rating D

- End of Terrace 4 Bedroom Home
- 1475 Sq Ft of Living Space over 3 Floors
- High Specification Throughout
- Open Plan Living Room and Kitchen/Family Room
- Popular Cul-de-Sac Location
- 0.4 Miles from Teddington Station
- Close to Popular Schools