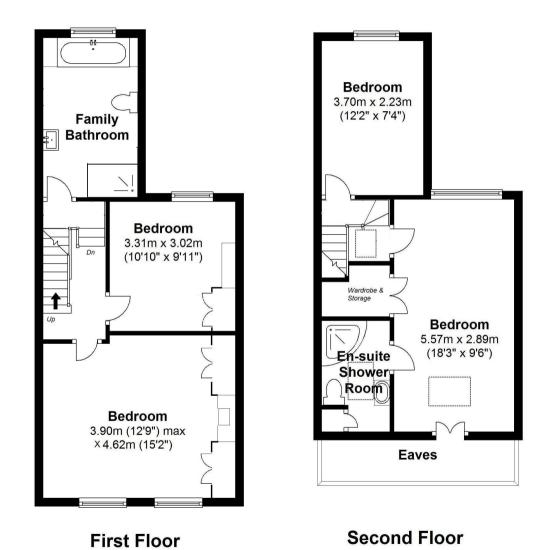

On the first floor are 2 double bedrooms with built in storage and the luxury family bathroom. Stairs lead up to 2 more double bedrooms, the master with an en-suite shower room, built in wardrobes and eaves storage

## Luther Road, Teddington Total Floor Area approx = 1475 Sq Ft (137 sq.m)

a Websters Estate Agents 36 Broad Street, Teddington, Middlesex TW11 8QY

t 020 8614 6000

e sales@mywebsters.co.uk w mywebsters.co.uk