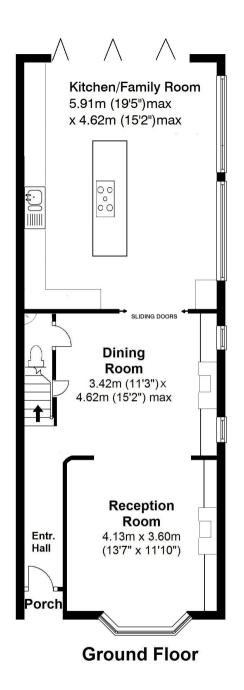

Entrance hallway leads into the dining room with open access to the bay fronted living room, a w.c and pocket sliding doors leading into the stunning kitchen/family room at the rear. This light filled room has a stylish bespoke integrated kitchen, feature brick wall and space for seating/dining. Folding doors open onto the landscaped garden with a patio, astroturf lawn, shed storage and gated side access with covered storage.

## Luther Road, Teddington Total Floor Area approx = 1475 Sq Ft (137 sq.m)

a Websters Estate Agents 36 Broad Street, Teddington, Middlesex TW11 8QY

t 020 8614 6000

e sales@mywebsters.co.uk w mywebsters.co.uk