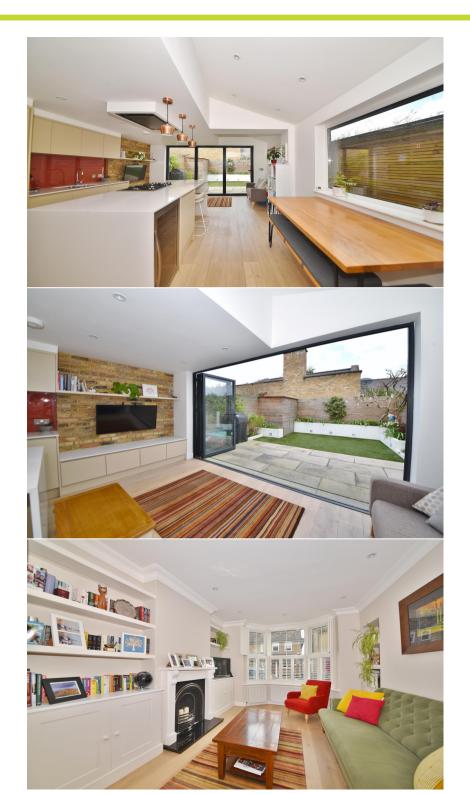

Extended, loft converted and refurbished to an impressive standard to offer 1475 sq ft of well proportioned living space over 3 floors with high specification fixtures, fittings and floorings, double glazed windows and doors and modern contemporary decor throughout.

Entrance hallway leads into the dining room with open access to the bay fronted living room, a w.c and pocket sliding doors leading into the stunning kitchen/family room at the rear. This light filled room has a stylish bespoke integrated kitchen, feature brick wall and space for seating/dining. Folding doors open onto the landscaped garden with a patio, astroturf lawn, shed storage and gated side access with covered storage.

On the first floor are 2 double bedrooms with built in storage and the luxury family bathroom. Stairs lead up to 2 more double bedrooms, the master with an en-suite shower room, built in wardrobes and eaves storage