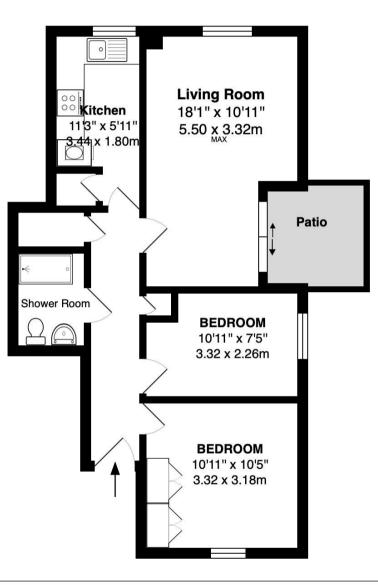

Entrance hallway leads to the shower room, built in storage, the 2 bedrooms, the living/dining room with doors onto the balcony and the separate fitted kitchen.

Located less than 0.5 miles from Bushy Park and Teddington footbridge leading across the Thames to Teddington Lock, Ham Lands and towpath walks towards Richmond and Hampton Court Palace. EPC Rating C

TOTAL FLOOR AREA approx. = 571 Sq.Feet (53 sq metres) excluding Patio

a Websters Estate Agents 36 Broad Street, Teddington, Middlesex TW11 8QY t 020 8614 6000

e sales@mywebsters.co.uk w mywebsters.co.uk