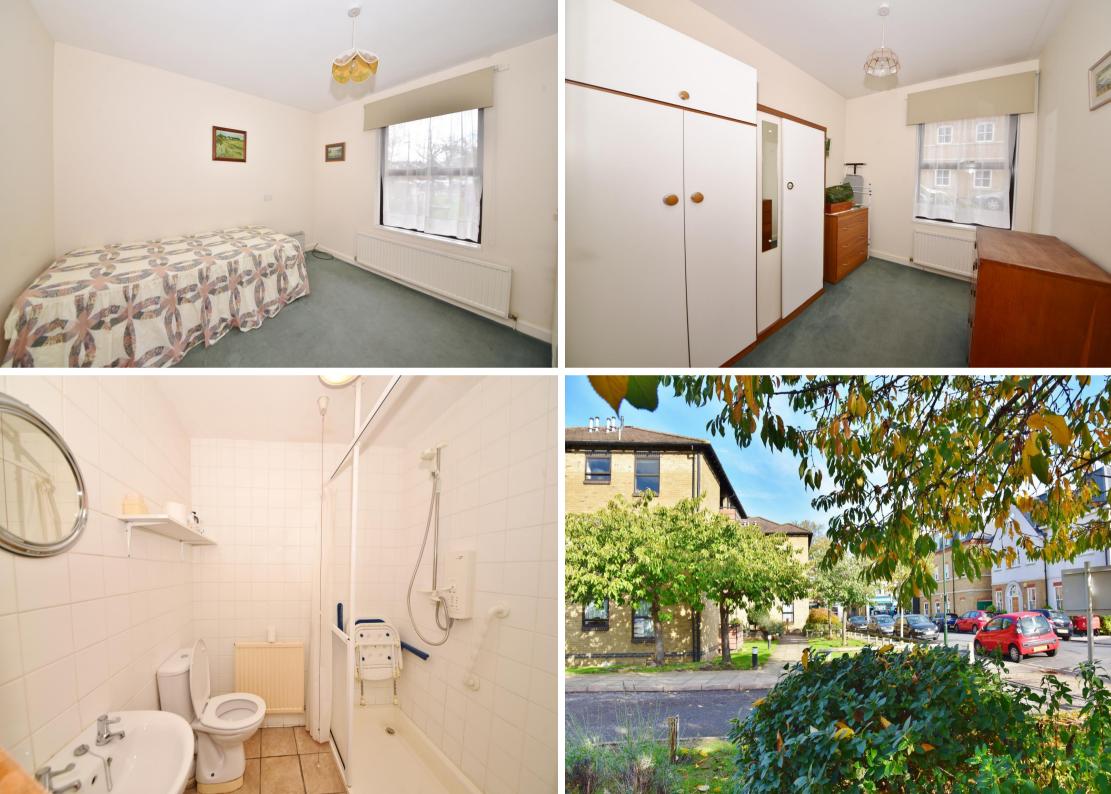

Entrance hallway leads to the shower room, built in storage, the 2 bedrooms, the living/dining room with doors onto the balcony and the separate fitted kitchen.

Located less than 0.5 miles from Bushy Park and Teddington footbridge leading across the Thames to Teddington Lock, Ham Lands and towpath walks towards Richmond and Hampton Court Palace. EPC Rating C