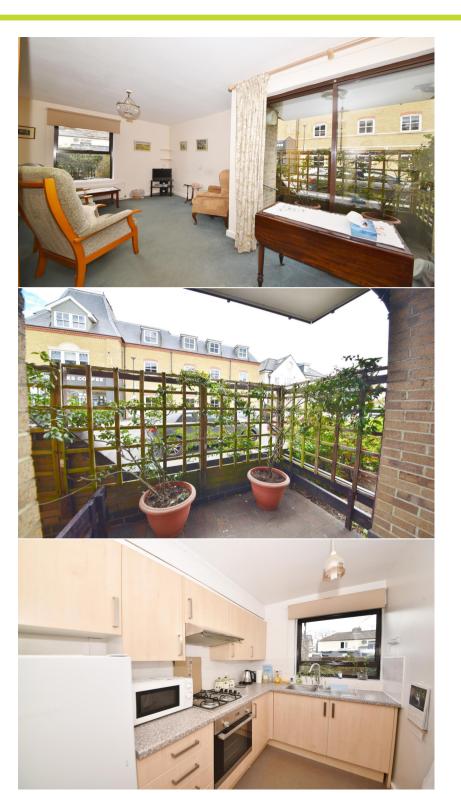

With a 70% share of ownership, vacant possession, no monthly rental and in need of some updating.

Tastefully presented to offer 571 sq ft of living space with with entry phone access, lifts to all floors, communal gardens, some residents parking, a full time on-site manager, residents laundry room and use of the family guest suite.

Entrance hallway leads to the shower room, built in storage, the 2 bedrooms, the living/dining room with doors onto the balcony and the separate fitted kitchen.

Located less than 0.5 miles from Bushy Park and Teddington footbridge leading across the Thames to Teddington Lock, Ham Lands and towpath walks towards Richmond and Hampton Court Palace. EPC Rating C