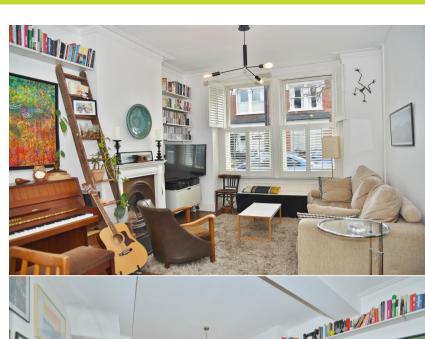

Entrance hallway leads to the dual aspect open plan living/dining room with solid wood flooring, a feature fireplace, plantation shutters and access to the stylish integrated kitchen at the rear. Double doors open directly onto the low maintenace paved garden. On the first floor are 2 double bedrooms, the family bathroom and stairs up to 2 further bedrooms the master with an en-suite shower room, built in wardrobes, eaves storage, a feature brick chimney and picture window overlooking gardens.