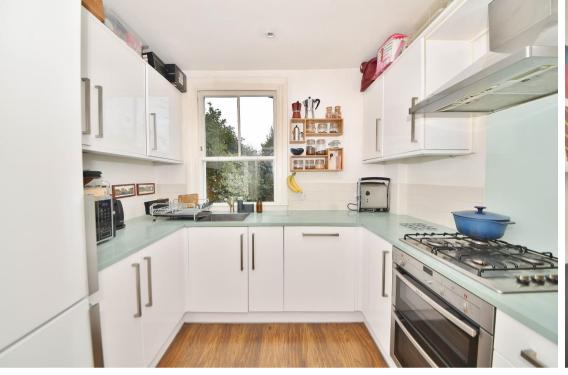

Entrance hallway leads to the dual aspect open plan living/dining room with solid wood flooring, a feature fireplace, plantation shutters and access to the stylish integrated kitchen at the rear. Double doors open directly onto the low maintenace paved garden. On the first floor are 2 double bedrooms, the family bathroom and stairs up to 2 further bedrooms the master with an en-suite shower room, built in wardrobes, eaves storage, a feature brick chimney and picture window overlooking gardens.