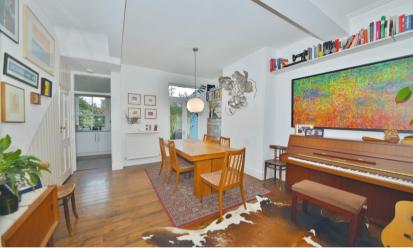

Entrance hallway leads to the dual aspect open plan living/dining room with solid wood flooring, a feature fireplace, plantation shutters and access to the stylish integrated kitchen at the rear. Double doors open directly onto the low maintenace paved garden. On the first floor are 2 double bedrooms, the family bathroom and stairs up to 2 further bedrooms the master with an en-suite shower room, built in wardrobes, eaves storage, a feature brick chimney and picture window overlooking gardens.