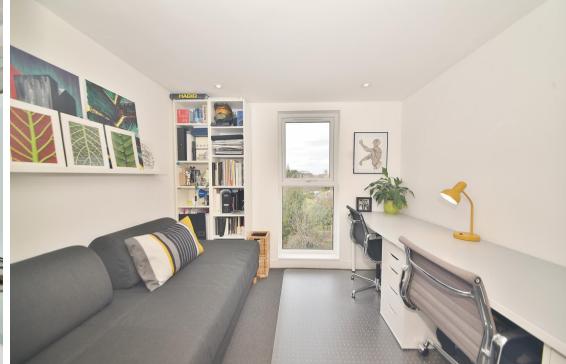

Entrance hallway leads to the dual aspect open plan living/dining room with solid wood flooring, a feature fireplace, plantation shutters and access to the stylish integrated kitchen at the rear. Double doors open directly onto the low maintenace paved garden. On the first floor are 2 double bedrooms, the family bathroom and stairs up to 2 further bedrooms the master with an en-suite shower room, built in wardrobes, eaves storage, a feature brick chimney and picture window overlooking gardens.