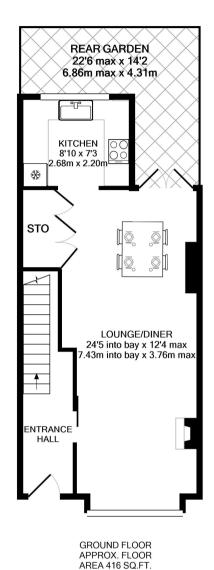

Entrance hallway leads to the dual aspect open plan living/dining room with solid wood flooring, a feature fireplace, plantation shutters and access to the stylish integrated kitchen at the rear. Double doors open directly onto the low maintenace paved garden. On the first floor are 2 double bedrooms, the family bathroom and stairs up to 2 further bedrooms the master with an en-suite shower room, built in wardrobes, eaves storage, a feature brick chimney and picture window overlooking gardens.

## TOTAL APPROX. FLOOR AREA 1180 SQ.FT. (109.6 SQ.M.)

Whilst every attempt has been made to ensure the accuracy of the floor plan contained here, measurements of doors, windows, rooms and any other items are approximate and no responsibility is taken for any error, omission, or mis-statement. This plan is for illustrative purposes only and should be used as such by any prospective purchaser. The services, systems and appliances shown have not been tested and no guarantee as to their operability or efficiency can be given