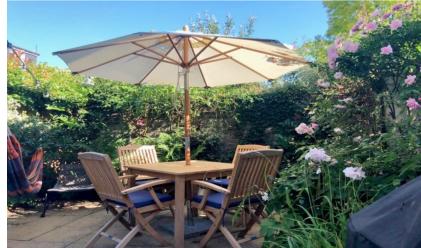

Entrance hallway leads to the dual aspect open plan living/dining room with solid wood flooring, a feature fireplace, plantation shutters and access to the stylish integrated kitchen at the rear. Double doors open directly onto the low maintenace paved garden. On the first floor are 2 double bedrooms, the family bathroom and stairs up to 2 further bedrooms the master with an en-suite shower room, built in wardrobes, eaves storage, a feature brick chimney and picture window overlooking gardens.