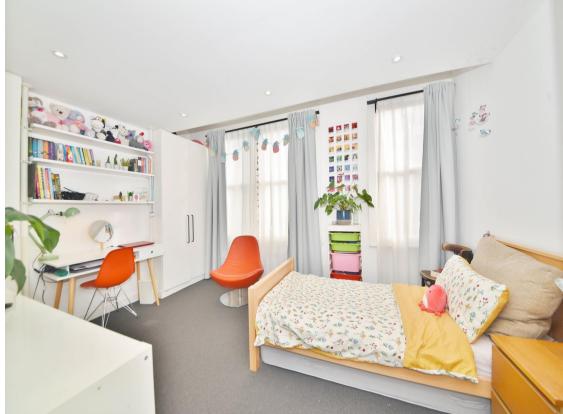

Entrance hallway leads to the dual aspect open plan living/dining room with solid wood flooring, a feature fireplace, plantation shutters and access to the stylish integrated kitchen at the rear. Double doors open directly onto the low maintenace paved garden. On the first floor are 2 double bedrooms, the family bathroom and stairs up to 2 further bedrooms the master with an en-suite shower room, built in wardrobes, eaves storage, a feature brick chimney and picture window overlooking gardens.