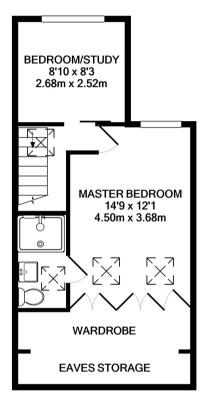

Entrance hallway leads to the dual aspect open plan living/dining room with solid wood flooring, a feature fireplace, plantation shutters and access to the stylish integrated kitchen at the rear. Double doors open directly onto the low maintenace paved garden. On the first floor are 2 double bedrooms, the family bathroom and stairs up to 2 further bedrooms the master with an en-suite shower room, built in wardrobes, eaves storage, a feature brick chimney and picture window overlooking gardens.

1ST FLOOR APPROX. FLOOR AREA 396 SQ.FT. (36.8 SQ.M.)

2ND FLOOR APPROX. FLOOR AREA 368 SQ.FT. (34.2 SQ.M.)