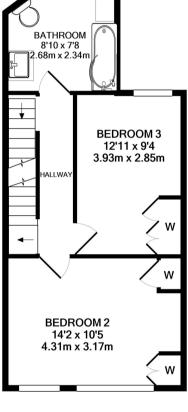

Entrance hallway leads to the dual aspect open plan living/dining room with solid wood flooring, a feature fireplace, plantation shutters and access to the stylish integrated kitchen at the rear. Double doors open directly onto the low maintenace paved garden. On the first floor are 2 double bedrooms, the family bathroom and stairs up to 2 further bedrooms the master with an en-suite shower room, built in wardrobes, eaves storage, a feature brick chimney and picture window overlooking gardens.

1ST FLOOR APPROX. FLOOR AREA 396 SQ.FT. (36.8 SQ.M.)

2ND FLOOR APPROX. FLOOR AREA 368 SQ.FT. (34.2 SQ.M.)