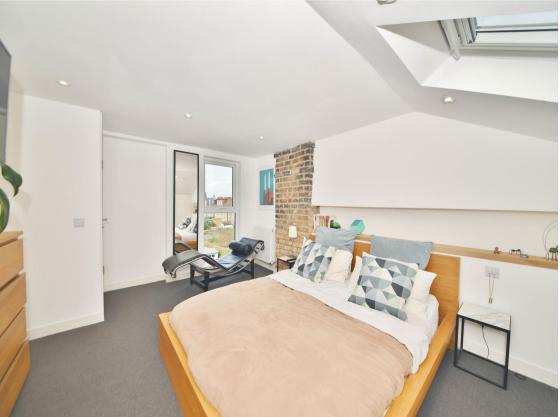

Entrance hallway leads to the dual aspect open plan living/dining room with solid wood flooring, a feature fireplace, plantation shutters and access to the stylish integrated kitchen at the rear. Double doors open directly onto the low maintenace paved garden. On the first floor are 2 double bedrooms, the family bathroom and stairs up to 2 further bedrooms the master with an en-suite shower room, built in wardrobes, eaves storage, a feature brick chimney and picture window overlooking gardens.