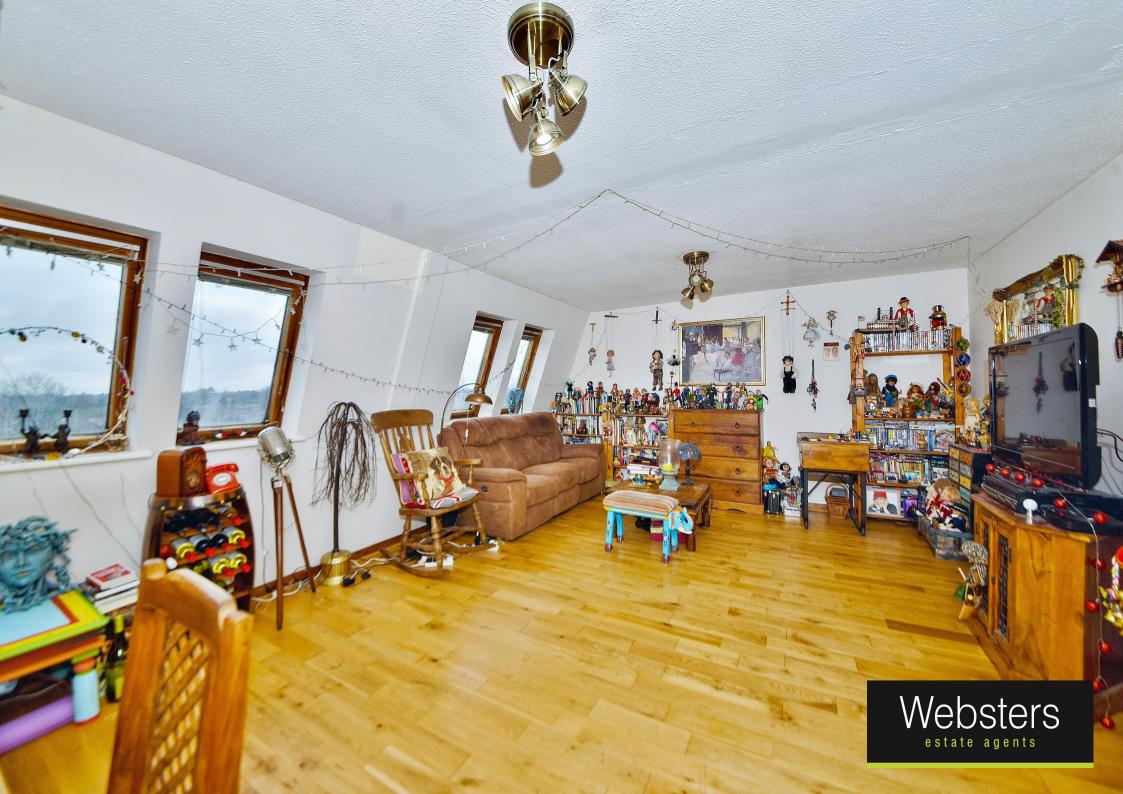

Spacious and well proportioned 739 sq ft of living space on the top floor of a modern style building with wood flooring, double glazed windows, views across rooftops and potential to update and create a stylish bespoke home.

Entrance hallway leads to the living/dining room, the seperate fitted kitchen/breakfast room, the double bedroom and the bathroom

Located 0.7 miles from Teddington Footbridge across the Thames to the Lock, Ham Lands and towpath walks to Hampton Court Palace and Richmond.