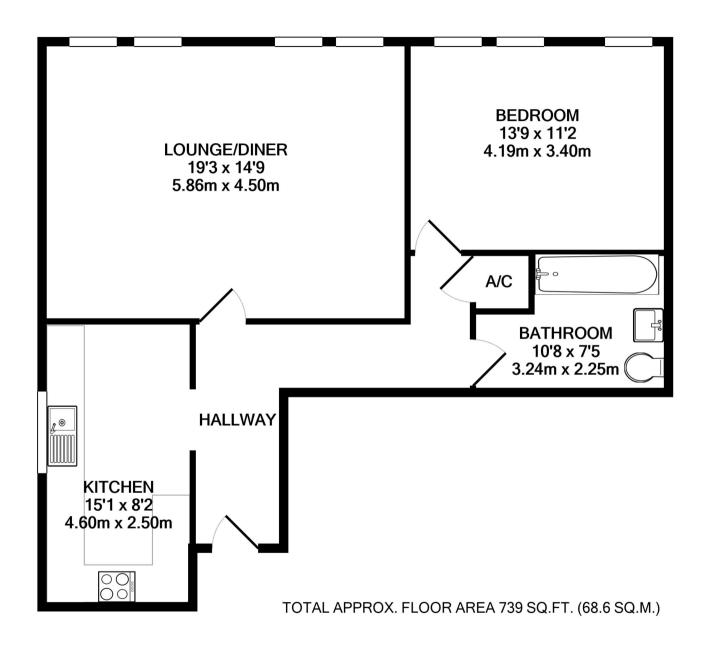

Spacious and well proportioned 739 sq ft of living space on the top floor of a modern style building with wood flooring, double glazed windows, views across rooftops and potential to update and create a stylish bespoke home.

Entrance hallway leads to the living/dining room, the seperate fitted kitchen/breakfast room, the double bedroom and the bathroom

Located 0.7 miles from Teddington Footbridge across the Thames to the Lock, Ham Lands and towpath walks to Hampton Court Palace and Richmond.

## **EPC** Rating E

- Large 1 Bedroom Apartment
- 739 Sq Ft of Living Space
- Private Parking Space
- Living/Dining Room and Seperate Kitchen
- Central Teddington Location
- 0.4 Miles from Bushy Park
- 0.2 Miles from Teddington Station