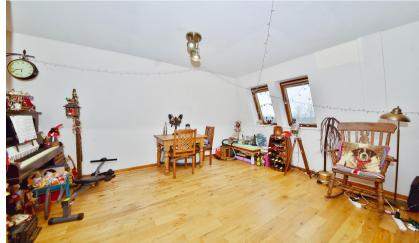

Spacious and well proportioned 739 sq ft of living space on the top floor of a modern style building with wood flooring, double glazed windows, views across rooftops and potential to update and create a stylish bespoke home.

Entrance hallway leads to the living/dining room, the seperate fitted kitchen/breakfast room, the double bedroom and the bathroom

Located 0.7 miles from Teddington Footbridge across the Thames to the Lock, Ham Lands and towpath walks to Hampton Court Palace and Richmond.