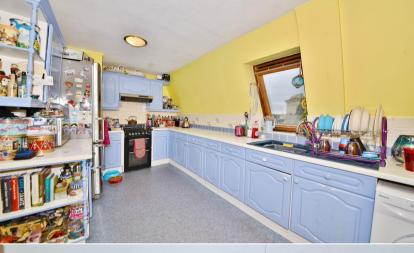

Entrance hallway leads to the living/dining room, the seperate fitted kitchen/breakfast room, the double bedroom and the bathroom

Located 0.7 miles from Teddington Footbridge across the Thames to the Lock, Ham Lands and towpath walks to Hampton Court Palace and Richmond.