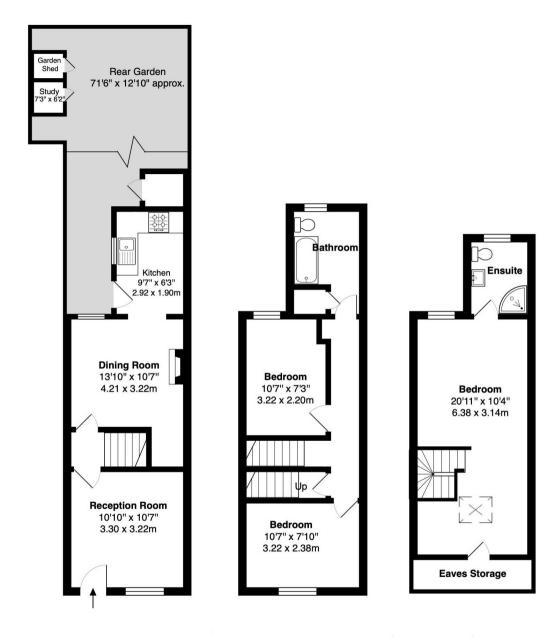

Loft converted and tastefully presented to offer 936 sq ft of well balanced living space over 3 floors with modern fixtures, fittings and floorings, double glazed windows and doors, neutral decor and potential to extend/reconfigure on the ground floor (subject to Planning Permission and Building Regulations)

Front door opens into the living room with access to the dining room and seperate fitted kitchen at the rear. Doors in the dining room and kitchen open onto the garden with a patio, lawn, seating area, a home office and a shed/store room.

On the first floor are 2 double bedrooms, the family bathroom and stairs up to the main bedroom with an en-suite shower room and eaves storage.

Located 0.2 miles from St Marys & St Peters Primary, 0.8 miles from Stanley and Collis Primary schools and 0.8 miles from Teddington Lock, the River Thames and towpath walks to Richmond upon Thames and Hampton Court.

TOTAL FLOOR AREA approx. = 936 Sq.Feet (87 sq metres)

TOTAL FLOOR AREA (including outbuildings) approx.=1076 Sq.Feet (100 sq metres)

a Websters Estate Agents 36 Broad Street, Teddington, Middlesex TW11 8QY