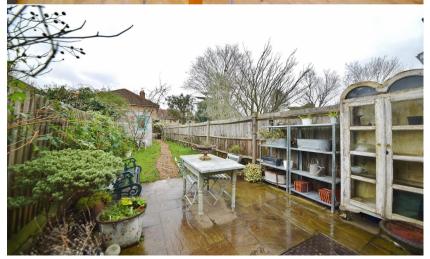

Front door opens into the living room with access to the dining room and seperate fitted kitchen at the rear. Doors in the dining room and kitchen open onto the garden with a patio, lawn, seating area, a home office and a shed/store room.

EPC Rating D

- Mid Terrace Victorian Home
- 3 Double Bedrooms and 2 Bathrooms
- Quiet Cul-de-Sac Location
- 70 Ft Garden with Home Offiice
- Potential to Extend (stpp)
- 0.2 Miles from St Marys & St Peters School
- 0.4 Miles from Teddington Station