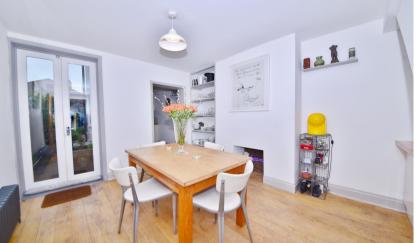

Front door opens into the living room with access to the dining room and seperate fitted kitchen at the rear. Doors in the dining room and kitchen open onto the garden with a patio, lawn, seating area, a home office and a shed/store room.