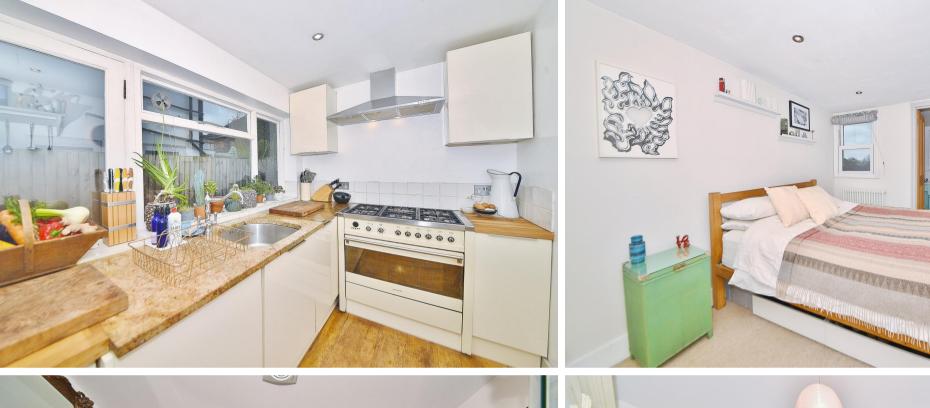

Front door opens into the living room with access to the dining room and seperate fitted kitchen at the rear. Doors in the dining room and kitchen open onto the garden with a patio, lawn, seating area, a home office and a shed/store room.

On the first floor are 2 double bedrooms, the family bathroom and stairs up to the main bedroom with an en-suite shower room and eaves storage.

Located 0.2 miles from St Marys & St Peters Primary, 0.8 miles from Stanley and Collis Primary schools and 0.8 miles from Teddington Lock, the River Thames and towpath walks to Richmond upon Thames and Hampton Court.