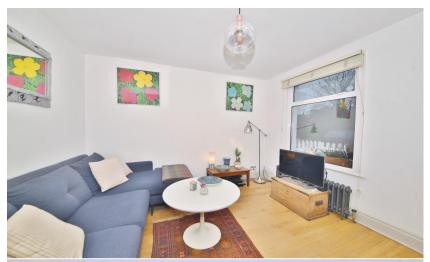

Front door opens into the living room with access to the dining room and seperate fitted kitchen at the rear. Doors in the dining room and kitchen open onto the garden with a patio, lawn, seating area, a home office and a shed/store room.