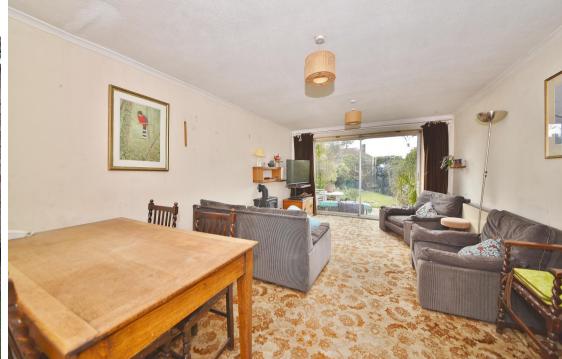

With no onward chain, in need of complete refurbisment and offering 700 sq ft of well balanced living space over 2 floors.

Entrance hallway leads to storage, the fitted kitchen and the living/dining room at the rear. Sliding doors open onto the south facing garden with a patio, lawn and gated rear access to the vehicular driveway leading to the garage block.