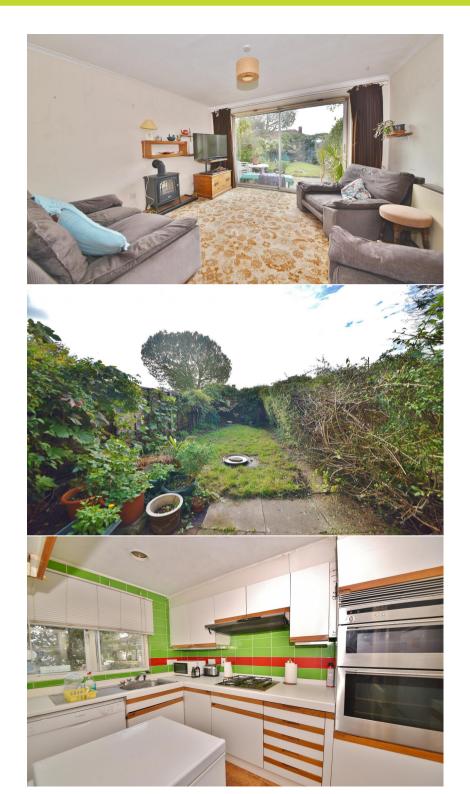

With no onward chain, in need of complete refurbisment and offering 700 sq ft of well balanced living space over 2 floors.

Entrance hallway leads to storage, the fitted kitchen and the living/dining room at the rear. Sliding doors open onto the south facing garden with a patio, lawn and gated rear access to the vehicular driveway leading to the garage block.

On the first floor are 2 double bedrooms and the family bathroom.

Situated 0.4 miles from Buckingham Primary and Hampton High Secondary Schools