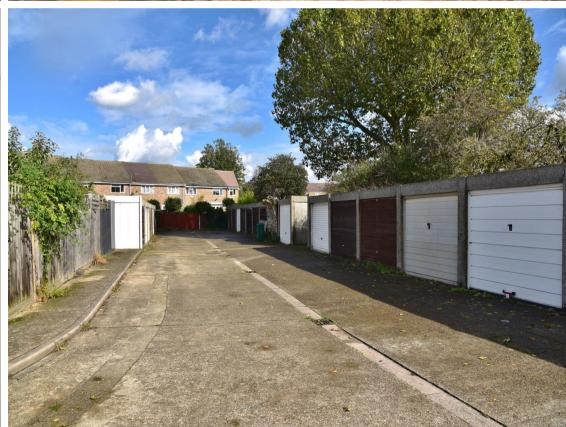

With no onward chain, in need of complete refurbisment and offering 700 sq ft of well balanced living space over 2 floors.

Entrance hallway leads to storage, the fitted kitchen and the living/dining room at the rear. Sliding doors open onto the south facing garden with a patio, lawn and gated rear access to the vehicular driveway leading to the garage block.

## **EPC** Rating E

- Mid Terrace 2 Bedroom Home
- No Onward Chain
- South Facing Garden
- Private Garage in Block
- In Need of Complete Refurbishment
- Popular Residential Location
- 0.2 Miles from Bus Stops