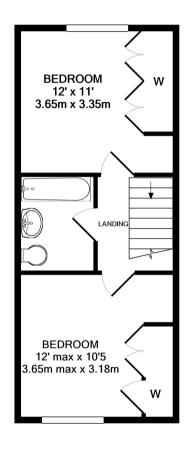

On the first floor are 2 double bedrooms and the family bathroom.

Situated 0.4 miles from Buckingham Primary and Hampton High Secondary Schools

AREA 153 SQ.FT. (14.2 SQ.M.)

GROUND FLOOR APPROX. FLOOR AREA 350 SQ.FT. (32.5 SQ.M.)

1ST FLOOR APPROX. FLOOR AREA 350 SQ.FT. (32.5 SQ.M.)

TOTAL APPROX. FLOOR AREA 700 SQ FT (65 SQ M)

a Websters Estate Agents 36 Broad Street, Teddington, Middlesex TW11 8QY