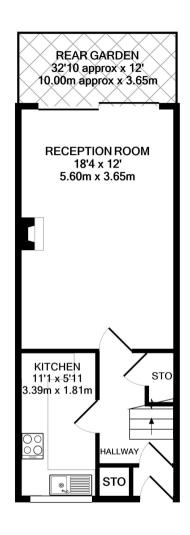

With no onward chain, in need of complete refurbisment and offering 700 sq ft of well balanced living space over 2 floors.

Entrance hallway leads to storage, the fitted kitchen and the living/dining room at the rear. Sliding doors open onto the south facing garden with a patio, lawn and gated rear access to the vehicular driveway leading to the garage block.

AREA 153 SQ.FT. (14.2 SQ.M.)

GROUND FLOOR APPROX. FLOOR AREA 350 SQ.FT. (32.5 SQ.M.)

1ST FLOOR APPROX. FLOOR AREA 350 SQ.FT. (32.5 SQ.M.)

TOTAL APPROX. FLOOR AREA 700 SQ FT (65 SQ M)

a Websters Estate Agents 36 Broad Street, Teddington, Middlesex TW11 8QY