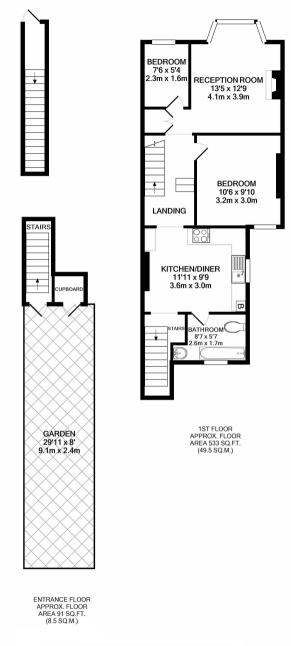

Private front door leads upstairs to the landing with access to the bay fronted living room, storage, the bedrooms and the kitchen/breakfast room at the rear. A door opens to the family bathroom and stairs lead down to the private garden with patio areas, lawn, storage cupboard and gated rear access.

TOTAL APPROX. FLOOR AREA 625 SQ.FT. (58.0 SQ.M.)

a Websters Estate Agents 164 Heath Road, Twickenham, Middlesex TW1 4BN

t 020 8892 3343

e sales@mywebsters.co.uk w mywebsters.co.uk