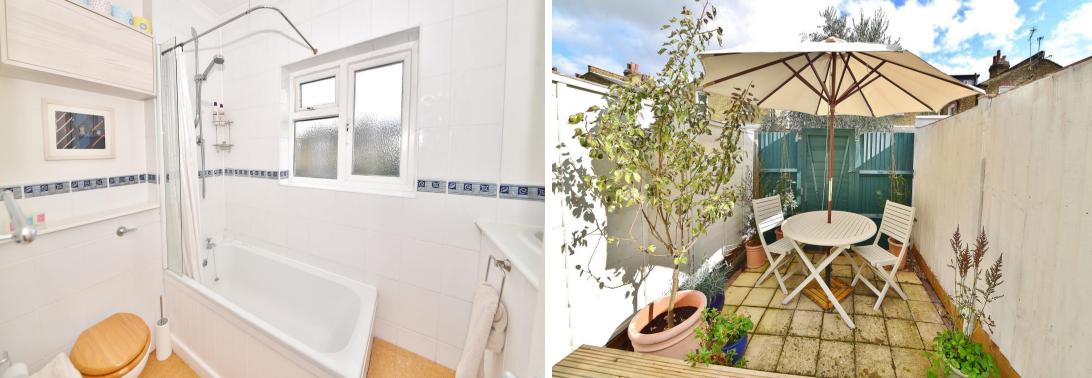

Private front door leads upstairs to the landing with access to the bay fronted living room, storage, the bedrooms and the kitchen/breakfast room at the rear. A door opens to the family bathroom and stairs lead down to the private garden with patio areas, lawn, storage cupboard and gated rear access.