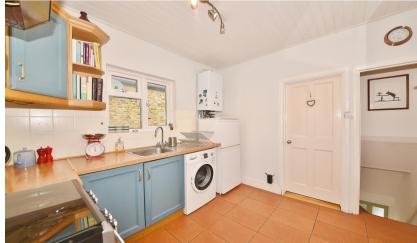

Private front door leads upstairs to the landing with access to the bay fronted living room, storage, the bedrooms and the kitchen/breakfast room at the rear. A door opens to the family bathroom and stairs lead down to the private garden with patio areas, lawn, storage cupboard and gated rear access.