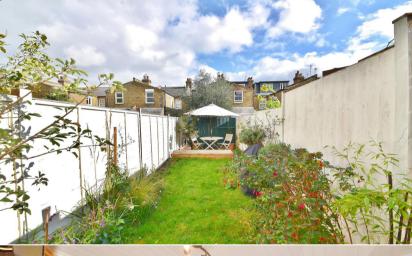

Private front door leads upstairs to the landing with access to the bay fronted living room, storage, the bedrooms and the kitchen/breakfast room at the rear. A door opens to the family bathroom and stairs lead down to the private garden with patio areas, lawn, storage cupboard and gated rear access.

## **EPC Rating D**

- First Floor 2 Bedroom Maisonette
- · Share of Freehold
- Private 30 Ft Rear Garden
- Potential to Loft Convert (stpp)
- Residential Cul-de-Sac Location
- Immaculately Presented Throughout
- 0.3 Miles from Twickenham Green