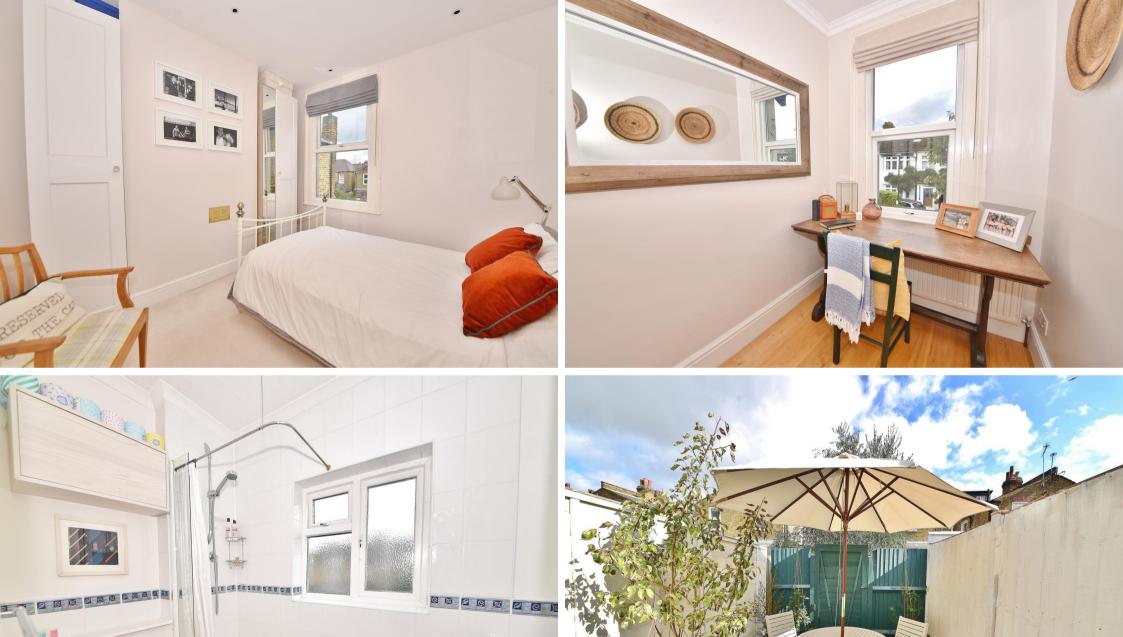

Immaculately presented to offer 625sq ft of well proportioned living space with high specification fixtures fittings and floorings, double glazed windows, charming period features and potential to loft convert (subject to Planning Permission and Building Regulations)

Private front door leads upstairs to the landing with access to the bay fronted living room, storage, the bedrooms and the kitchen/breakfast room at the rear. A door opens to the family bathroom and stairs lead down to the private garden with patio areas, lawn, storage cupboard and gated rear access.