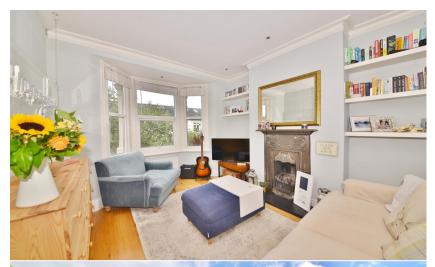

Immaculately presented to offer 625sq ft of well proportioned living space with high specification fixtures fittings and floorings, double glazed windows, charming period features and potential to loft convert (subject to Planning Permission and Building Regulations)

Private front door leads upstairs to the landing with access to the bay fronted living room, storage, the bedrooms and the kitchen/breakfast room at the rear. A door opens to the family bathroom and stairs lead down to the private garden with patio areas, lawn, storage cupboard and gated rear access.