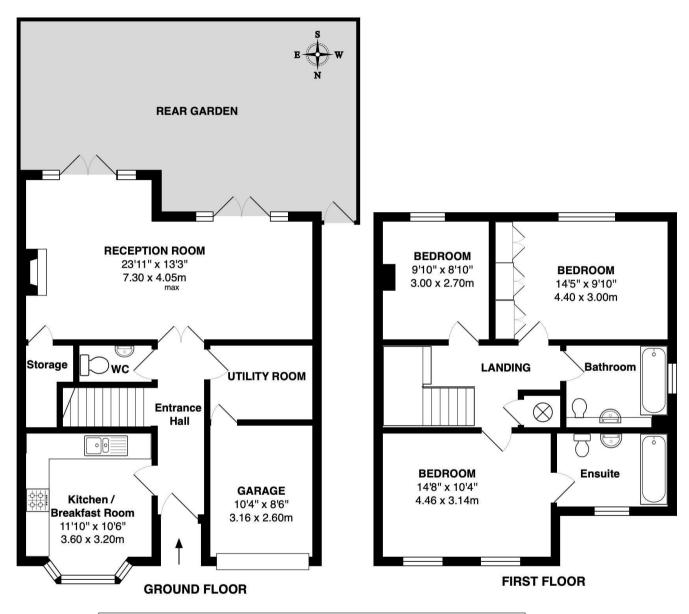

Tastefully presented to offer 1316 sq ft of living space over 2 floors with modern fixtures, fittings and floorings, double glazed windows and doors and neutral decor throughout.

Entrance hallway leads to the kitchen/breakfast room, the utility room/garage, the w.c and the full width living/dining room at the rear. This light filled room has adequate space for family seating and dining and double doors opening onto the garden with mature planting and gated side access. On the first floor are 3 bedrooms, the master with an en-suite shower room, the family bathroom and access to loft storage.

TOTAL FLOOR AREA Approx.= 1,316 Sq.Feet (122.26 sq metres)

a Websters Estate Agents 36 Broad Street, Teddington, Middlesex TW11 8QY

t 020 8614 6000

e sales@mywebsters.co.uk w mywebsters.co.uk

These particulars, whilst believed to be accurate are set out as a general outline only for guidance and do not constitute any part of an offer or contract. Intending purchasers should not rely on them as statements of representation of fact, but must satisfy themselves by inspection or otherwise as to their accuracy. We have not carried out a detailed survey nor tested the services, appliances and specific fittings. Room sizes should not be relied upon for carpets and furnishings. The measurements given are approxiamte. No person in this firms employment has the autority to make or give any representation or warranty in respect of the property.