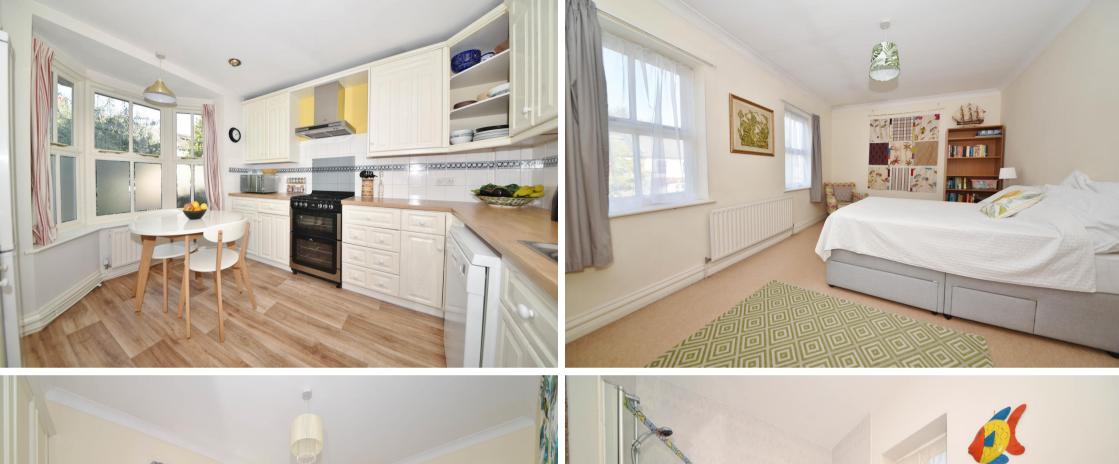

Tastefully presented to offer 1316 sq ft of living space over 2 floors with modern fixtures, fittings and floorings, double glazed windows and doors and neutral decor throughout.

Entrance hallway leads to the kitchen/breakfast room, the utility room/garage, the w.c and the full width living/dining room at the rear. This light filled room has adequate space for family seating and dining and double doors opening onto the garden with mature planting and gated side access. On the first floor are 3 bedrooms, the master with an en-suite shower room, the family bathroom and access to loft storage.