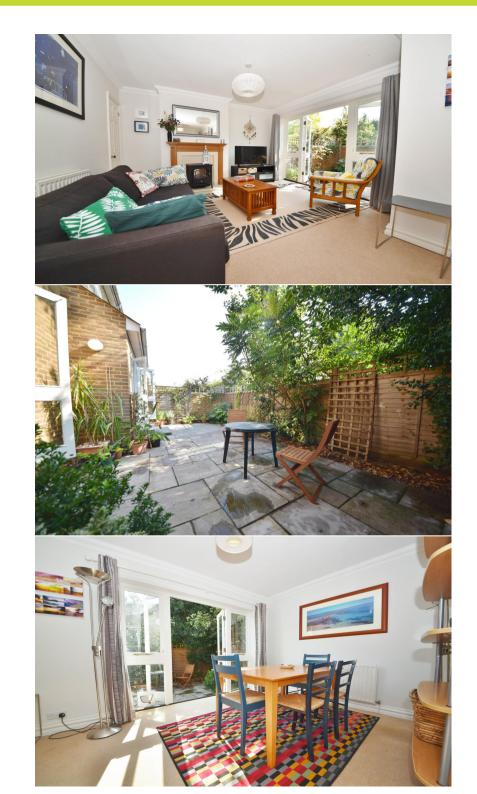

Tastefully presented to offer 1316 sq ft of living space over 2 floors with modern fixtures, fittings and floorings, double glazed windows and doors and neutral decor throughout.

Entrance hallway leads to the kitchen/breakfast room, the utility room/garage, the w.c and the full width living/dining room at the rear. This light filled room has adequate space for family seating and dining and double doors opening onto the garden with mature planting and gated side access. On the first floor are 3 bedrooms, the master with an en-suite shower room, the family bathroom and access to loft storage.