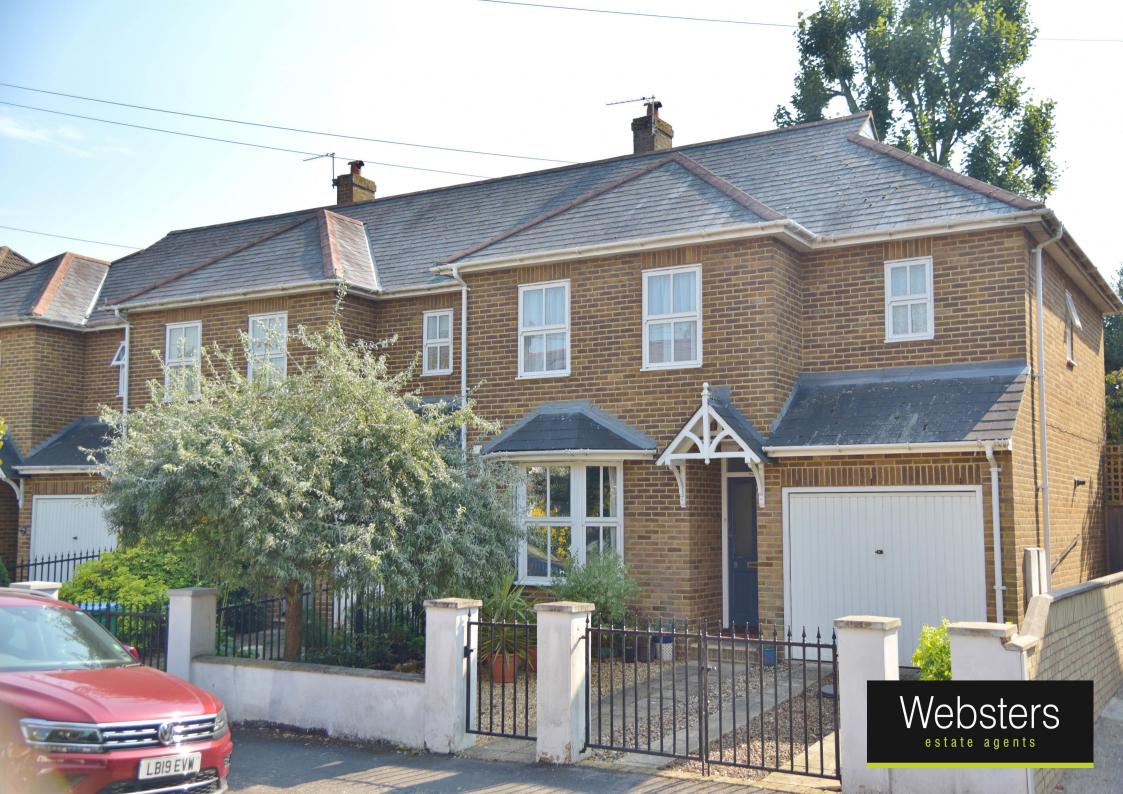

## Connaught Road, Teddington, TW11 0PS

End of Terrace modern build 3 bedroom family home with driveway parking, a garage and a low maintenance south facing garden. situated in a popular residential road less than 0.4 miles from St Marys & St Peters, Stanley and Turing House Schools and 0.8 miles from Waldegrave Girls/Co-ed Sixth Form.

Tastefully presented to offer 1316 sq ft of living space over 2 floors with modern fixtures, fittings and floorings, double glazed windows and doors and neutral decor throughout.

Entrance hallway leads to the kitchen/breakfast room, the utility room/garage, the w.c and the full width living/dining room at the rear. This light filled room has adequate space for family seating and dining and double doors opening onto the garden with mature planting and gated side access. On the first floor are 3 bedrooms, the master with an en-suite shower room, the family bathroom and access to loft storage.

Located 0.3 miles from Bushy Park, 0.5 miles from Teddington shops, bars and restaurants and 0.8 miles from Teddington train station.

EPC Rating D

- End of Terrace Modern Build Family Home
- 3 Bedrooms and 2 Bathrooms
- Driveway Parking and Garage
- South Facing Low Maintenance Garden
- 1316 Sq Ft of Living Space over 2 Floors
- Within 0.8 Miles of Numerous Popular Schools
- 0.5 Miles from Teddington Town Centre