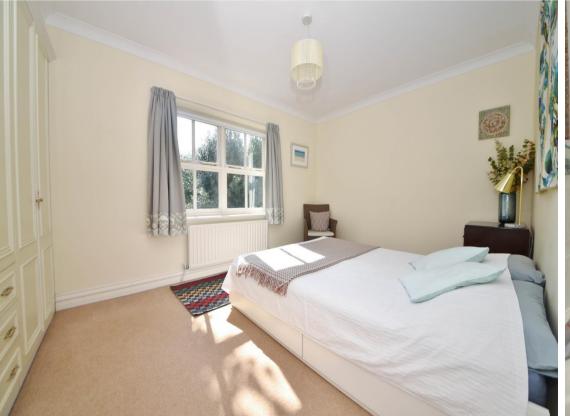

Tastefully presented to offer 1316 sq ft of living space over 2 floors with modern fixtures, fittings and floorings, double glazed windows and doors and neutral decor throughout.

Entrance hallway leads to the kitchen/breakfast room, the utility room/garage, the w.c and the full width living/dining room at the rear. This light filled room has adequate space for family seating and dining and double doors opening onto the garden with mature planting and gated side access. On the first floor are 3 bedrooms, the master with an en-suite shower room, the family bathroom and access to loft storage.