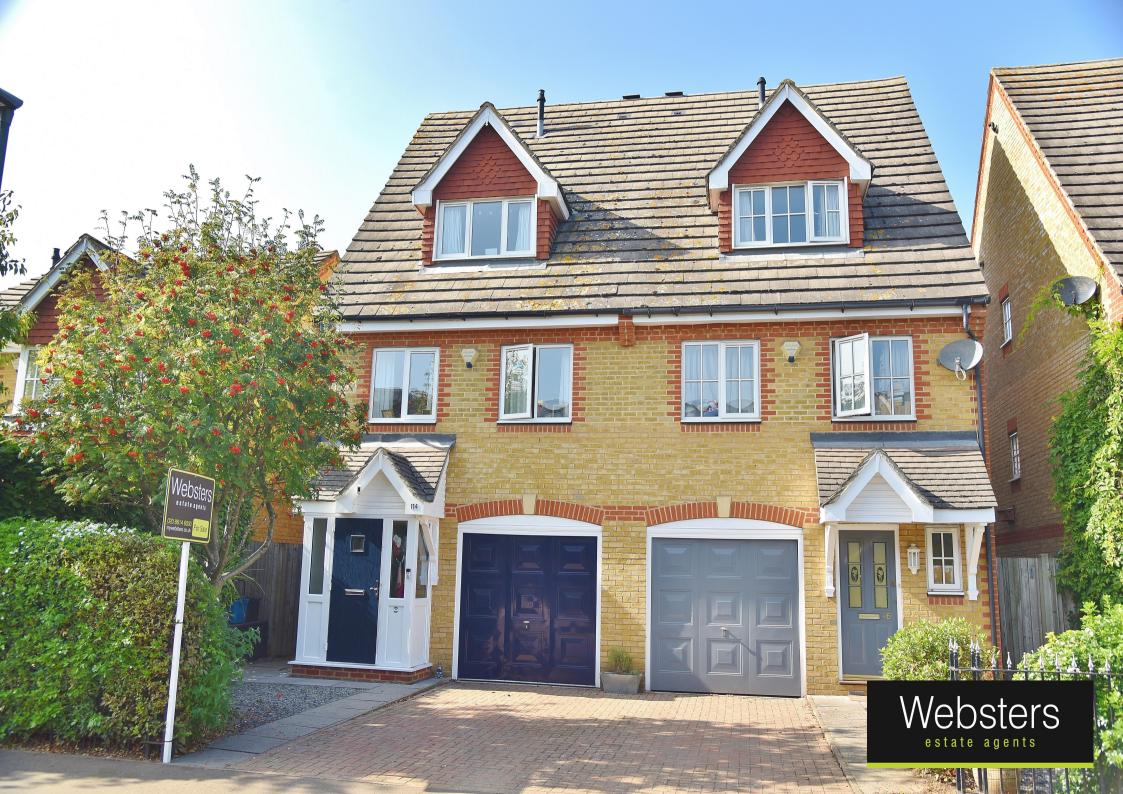

## Bushy Park Road, Teddington, TW11 0DX

Semi Detached 3 double bedroom modern build family home with a westerley aspect garden, driveway parking and a garage. Situated just 70 metres from Bushy Park, 0.3 miles from Sacred Heart Primary and less than 0.6 miles from Collis, Hampton Wick Infant and Teddington School/Sixth Form.

Tastefully presented and well proportioned 1416 sq ft of flexible use living space over 3 floors with modern fixtures ad fittings, double glazed windows and doors, an enclosed front porch and built in storage.

Located 0.3 miles from local shops, 0.5 miles from Hampton Wick village and train station and 0.8 miles from Teddington train station. EPC Rating C

- Semi Detached Modern Build Family Home
- 3 Double Bedrooms and 2 Bathrooms
- 70 Metres from Bushy Park Access
- West Facing Garden
- 1416 Sq Ft of living Space over 3 Floors
- Driveway Parking and Garage
- 0.8 Miles from Teddington Train Station
- Within 0.6 Miles of Popular Schools