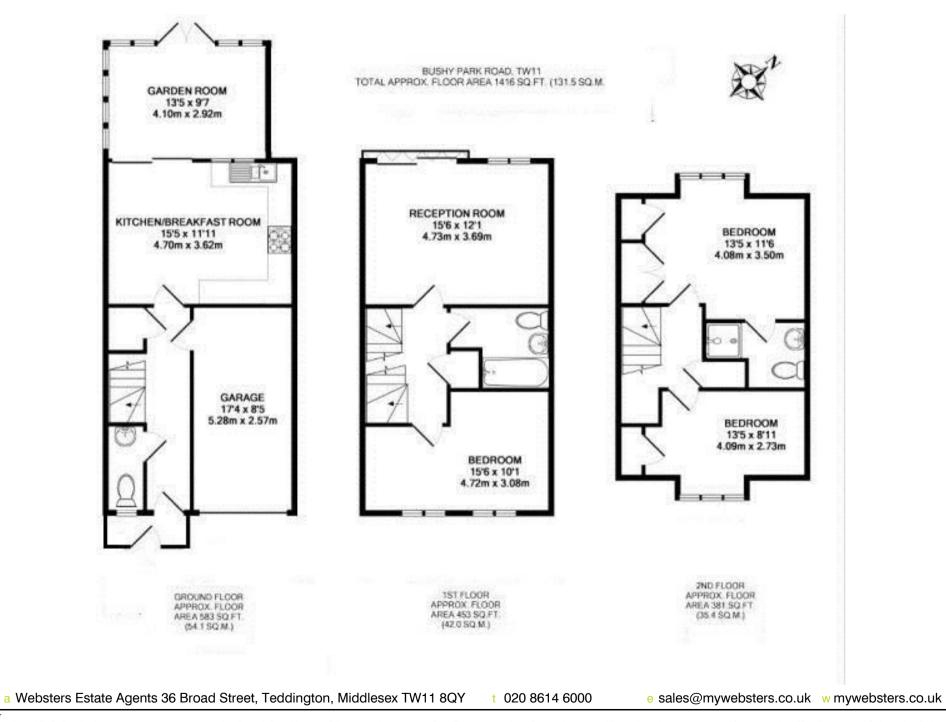

Tastefully presented and well proportioned 1416 sq ft of flexible use living space over 3 floors with modern fixtures ad fittings, double glazed windows and doors, an enclosed front porch and built in storage.

Entrance hallway leads to a w.c, the garage and the kitchen/breakfast room. This spacious room has a fitted kitchen, space for dining and doors into the garden/family room. Double doors open onto the garden with a patio, lawn and gated side access. On the first floor is the light filled living room with a feature fireplace and juliet balcony, a double bedroom, the family bathroom and stairs up to 2 further bedroom and the shower room.