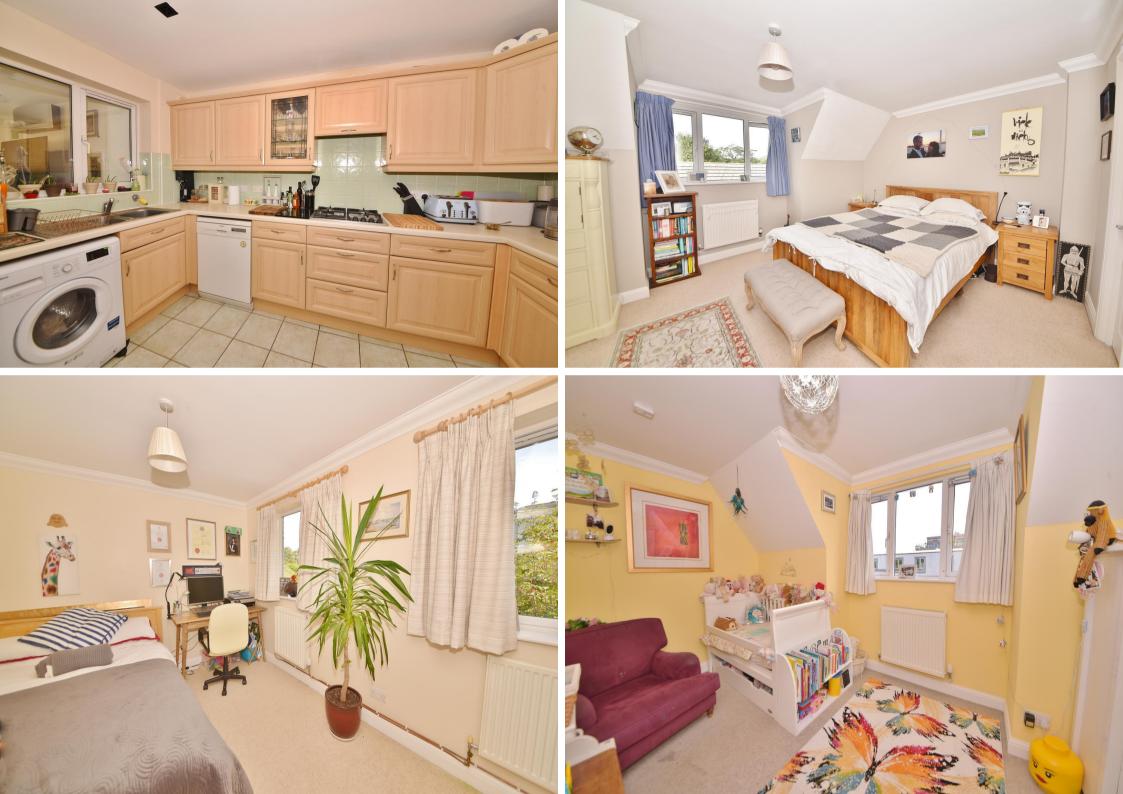

Tastefully presented and well proportioned 1416 sq ft of flexible use living space over 3 floors with modern fixtures ad fittings, double glazed windows and doors, an enclosed front porch and built in storage.

Entrance hallway leads to a w.c, the garage and the kitchen/breakfast room. This spacious room has a fitted kitchen, space for dining and doors into the garden/family room. Double doors open onto the garden with a patio, lawn and gated side access. On the first floor is the light filled living room with a feature fireplace and juliet balcony, a double bedroom, the family bathroom and stairs up to 2 further bedroom and the shower room.