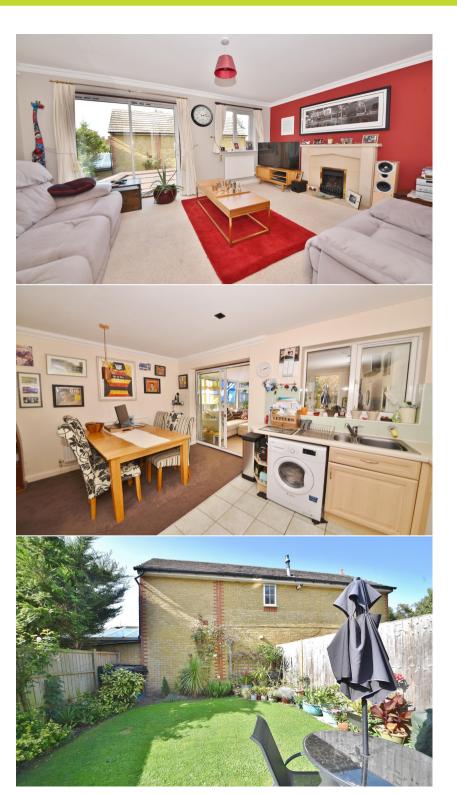

Tastefully presented and well proportioned 1416 sq ft of flexible use living space over 3 floors with modern fixtures ad fittings, double glazed windows and doors, an enclosed front porch and built in storage.

Entrance hallway leads to a w.c, the garage and the kitchen/breakfast room. This spacious room has a fitted kitchen, space for dining and doors into the garden/family room. Double doors open onto the garden with a patio, lawn and gated side access. On the first floor is the light filled living room with a feature fireplace and juliet balcony, a double bedroom, the family bathroom and stairs up to 2 further bedroom and the shower room.