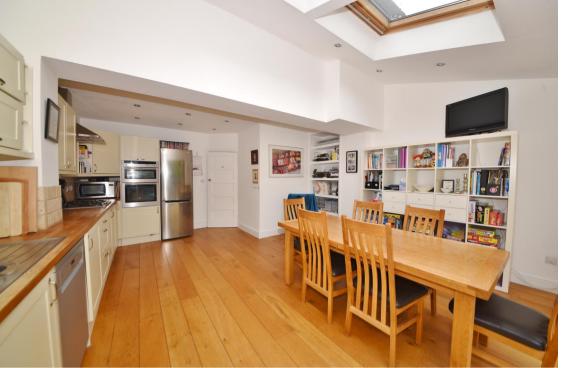

Entrance hallway leads to the bay fronted living room, a w.c and the open plan kitchen/dining room at the rear with wood flooring, a stylish fitted kitchen, velux roof windows and space for dining/seating. Folding doors open onto the garden with a patio, lawn, home office/store room and secure gated rear access. On the first floor are 3 bedrooms, the family bathroom and a hatch to loft storage.