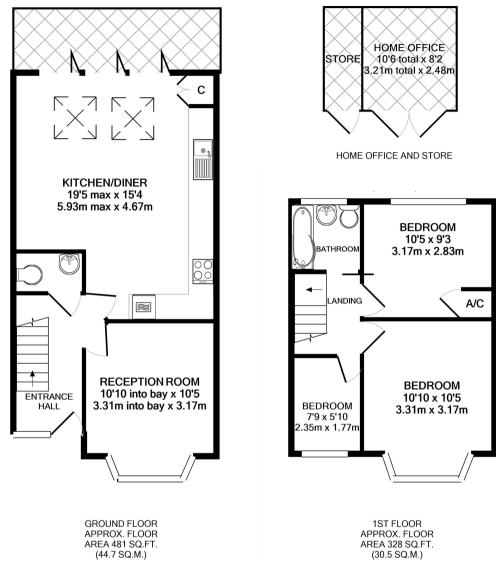

Extended at the rear and refurbished to a high standard to offer 809 sq ft of well proportioned living space with quality fixtures, fittings and floorings, double glazed windows, neutral decor throughout and potential to loft convert (subject to Planning Permission and Building Regulations)

Entrance hallway leads to the bay fronted living room, a w.c and the open plan kitchen/dining room at the rear with wood flooring, a stylish fitted kitchen, velux roof windows and space for dining/seating. Folding doors open onto the garden with a patio, lawn, home office/store room and secure gated rear access. On the first floor are 3 bedrooms, the family bathroom and a hatch to loft storage.

TOTAL APPROX. FLOOR AREA 809 SQ.FT. (75.2 SQ.M.)
EXCLUDES OFFICE

t 020 8614 6000

e sales@mywebsters.co.uk w mywebsters.co.uk