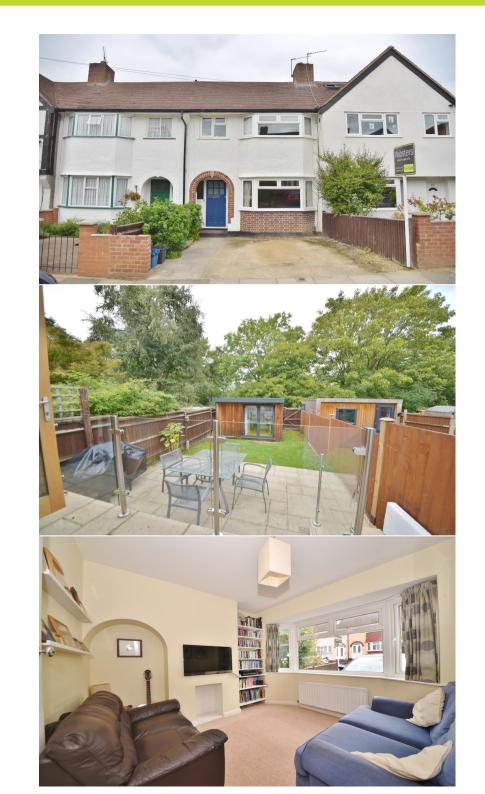

## Fulwell Park Avenue, Twickenham, TW2 5HD

Mid Terrace 3 bedroom family home in a popular residential location backing onto Crane Park with driveway parking and a home office/store in the garden. Situated 0.4 miles from Trafalgar Infant and Primary and Waldegrave Girls School/Co-ed Sixth Form and just 0.6 miles from Archdeacon and St James Primary Schools.

Entrance hallway leads to the bay fronted living room, a w.c and the open plan kitchen/dining room at the rear with wood flooring, a stylish fitted kitchen, velux roof windows and space for dining/seating. Folding doors open onto the garden with a patio, lawn, home office/store room and secure gated rear access. On the first floor are 3 bedrooms, the family bathroom and a hatch to loft storage.