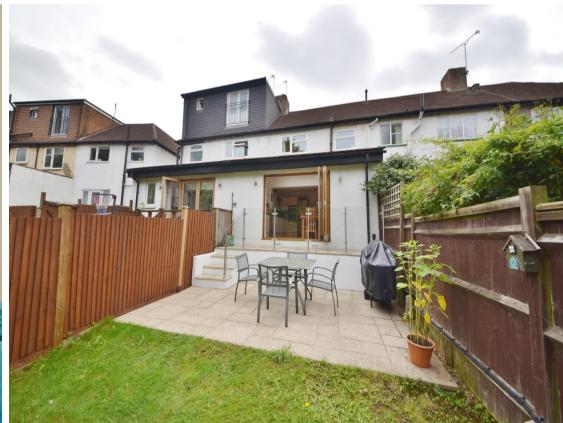

Entrance hallway leads to the bay fronted living room, a w.c and the open plan kitchen/dining room at the rear with wood flooring, a stylish fitted kitchen, velux roof windows and space for dining/seating. Folding doors open onto the garden with a patio, lawn, home office/store room and secure gated rear access. On the first floor are 3 bedrooms, the family bathroom and a hatch to loft storage.