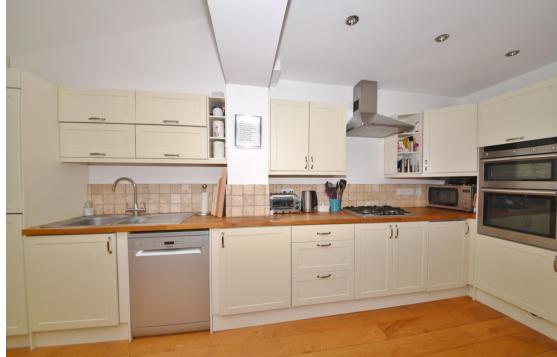

Entrance hallway leads to the bay fronted living room, a w.c and the open plan kitchen/dining room at the rear with wood flooring, a stylish fitted kitchen, velux roof windows and space for dining/seating. Folding doors open onto the garden with a patio, lawn, home office/store room and secure gated rear access. On the first floor are 3 bedrooms, the family bathroom and a hatch to loft storage.