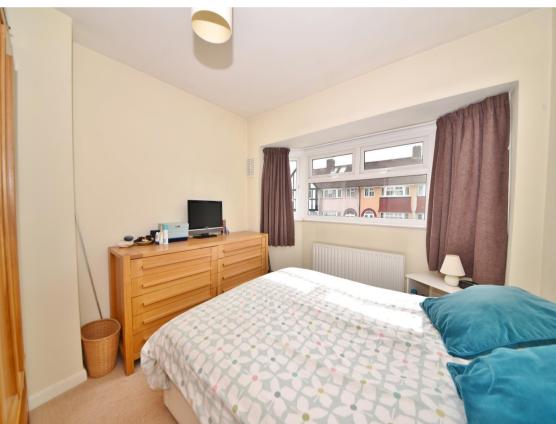

Entrance hallway leads to the bay fronted living room, a w.c and the open plan kitchen/dining room at the rear with wood flooring, a stylish fitted kitchen, velux roof windows and space for dining/seating. Folding doors open onto the garden with a patio, lawn, home office/store room and secure gated rear access. On the first floor are 3 bedrooms, the family bathroom and a hatch to loft storage.