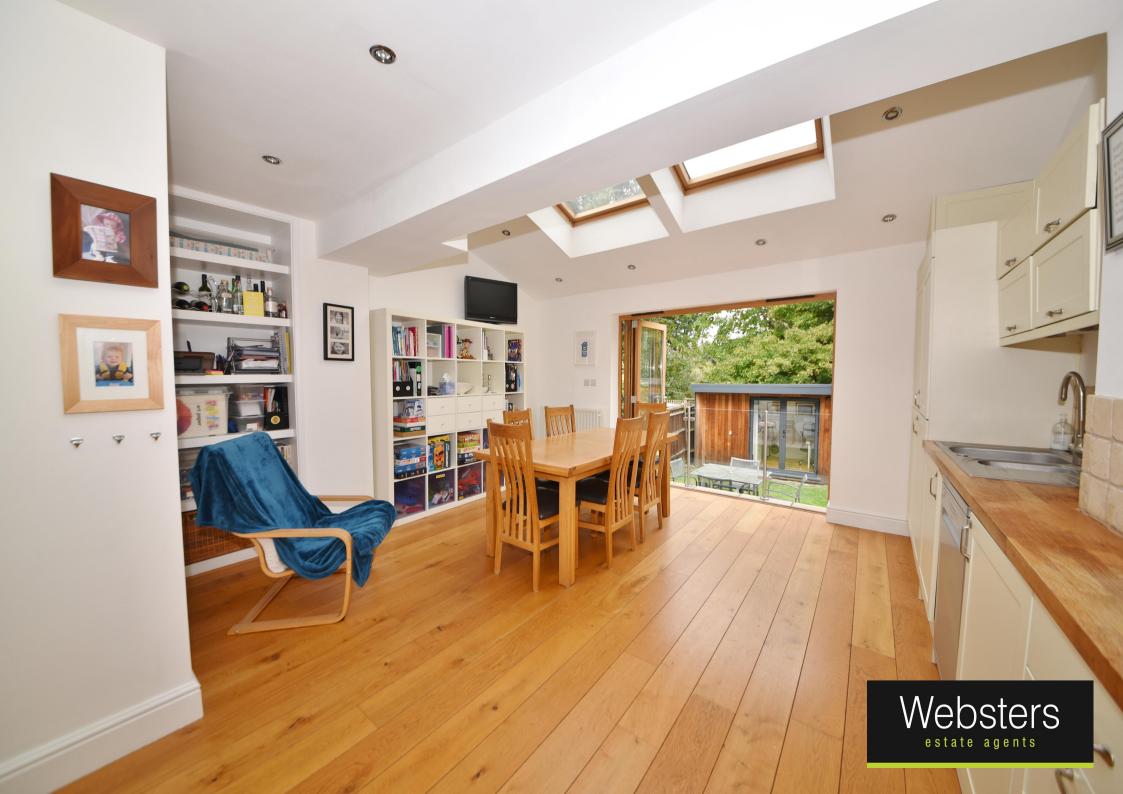

Entrance hallway leads to the bay fronted living room, a w.c and the open plan kitchen/dining room at the rear with wood flooring, a stylish fitted kitchen, velux roof windows and space for dining/seating. Folding doors open onto the garden with a patio, lawn, home office/store room and secure gated rear access. On the first floor are 3 bedrooms, the family bathroom and a hatch to loft storage.