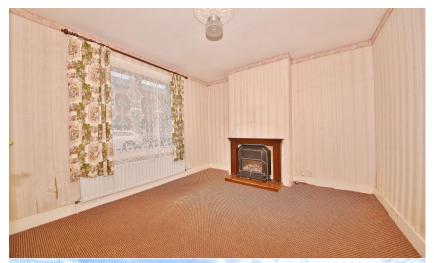

Entrance hallway leads to the living room at the front and the dining room with access to the kitchen and bathroom at the rear. Double doors in the dining room and a door in the kitchen open onto the south facing garden. On the first floor are 3 bedrooms and hatch access to loft storage.

With no onward chain and in need of complete modernisation.

Currently offering 707 sq ft of living space over 2 floors with potential to substantially extend on the ground floor, reconfigure the layout and create a stylish bespoke home (subject to Planning Permission and Building Regulations)