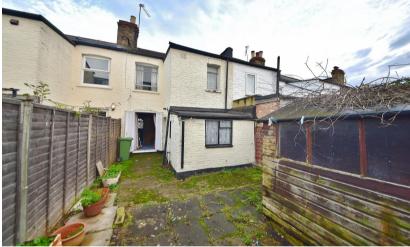

Entrance hallway leads to the living room at the front and the dining room with access to the kitchen and bathroom at the rear. Double doors in the dining room and a door in the kitchen open onto the south facing garden. On the first floor are 3 bedrooms and hatch access to loft storage.