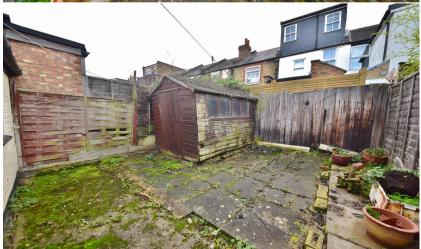

Entrance hallway leads to the living room at the front and the dining room with access to the kitchen and bathroom at the rear. Double doors in the dining room and a door in the kitchen open onto the south facing garden. On the first floor are 3 bedrooms and hatch access to loft storage.