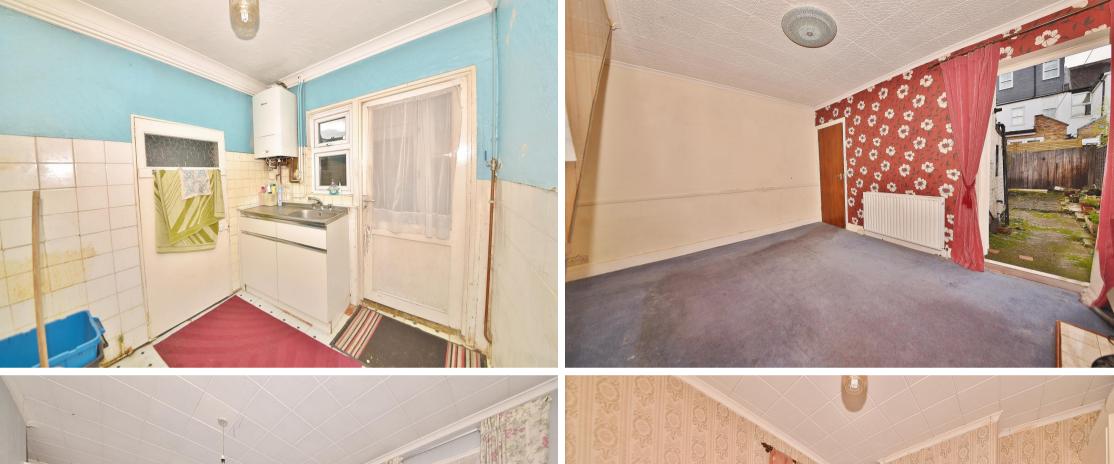

With no onward chain and in need of complete modernisation.

Currently offering 707 sq ft of living space over 2 floors with potential to substantially extend on the ground floor, reconfigure the layout and create a stylish bespoke home (subject to Planning Permission and Building Regulations)

Entrance hallway leads to the living room at the front and the dining room with access to the kitchen and bathroom at the rear. Double doors in the dining room and a door in the kitchen open onto the south facing garden. On the first floor are 3 bedrooms and hatch access to loft storage.