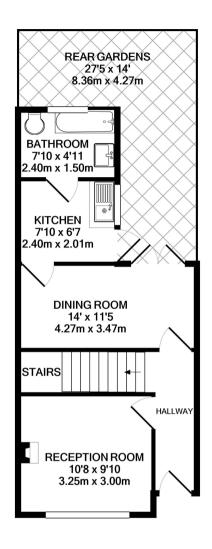

Entrance hallway leads to the living room at the front and the dining room with access to the kitchen and bathroom at the rear. Double doors in the dining room and a door in the kitchen open onto the south facing garden. On the first floor are 3 bedrooms and hatch access to loft storage.

GROUND FLOOR APPROX. FLOOR AREA 372 SQ.FT. (34.6 SQ.M.) 1ST FLOOR APPROX. FLOOR AREA 335 SQ.FT. (31.1 SQ.M.)

TOTAL APPROX. FLOOR AREA 707 SQ.FT. (65.7 SQ.M.)

a Websters Estate Agents 36 Broad Street, Teddington, Middlesex TW11 8QY