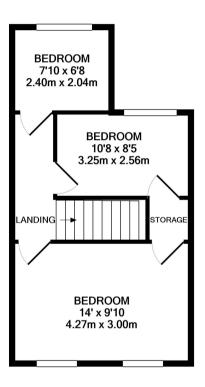

Entrance hallway leads to the living room at the front and the dining room with access to the kitchen and bathroom at the rear. Double doors in the dining room and a door in the kitchen open onto the south facing garden. On the first floor are 3 bedrooms and hatch access to loft storage.

GROUND FLOOR APPROX. FLOOR AREA 372 SQ.FT. (34.6 SQ.M.) 1ST FLOOR APPROX. FLOOR AREA 335 SQ.FT. (31.1 SQ.M.)

TOTAL APPROX. FLOOR AREA 707 SQ.FT. (65.7 SQ.M.)

a Websters Estate Agents 36 Broad Street, Teddington, Middlesex TW11 8QY