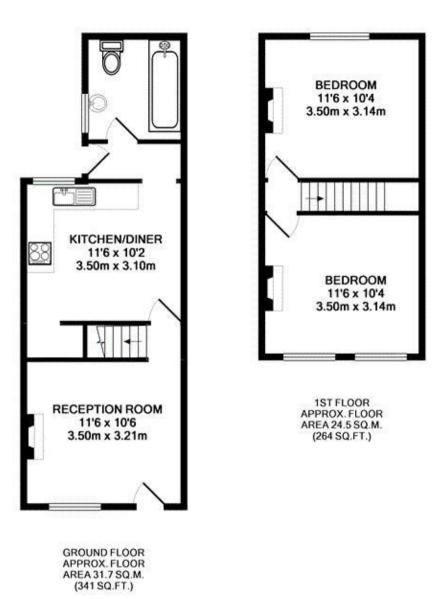

Front door opens into the living room with access to the dining room with a stylish integrated kitchen and space for dining. A lobby area leads to the family bathroom and the low maintenance courtyard garden at the rear. On the first floor are 2 double bedrooms and hatch access to loft sorage.

TOTAL APPROX. FLOOR AREA 56.2 SQ.M. (605 SQ.FT.)

a Websters Estate Agents 164 Heath Road, Twickenham, Middlesex TW1 4BN t 020 8892 3343

e sales@mywebsters.co.uk w mywebsters.co.uk