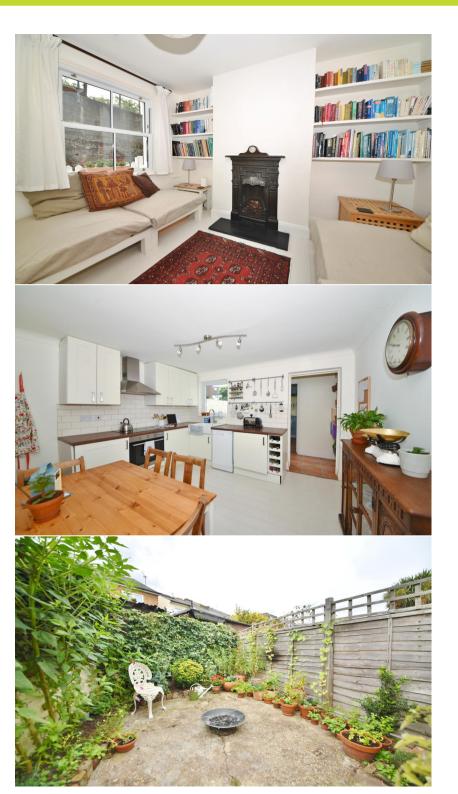

Front door opens into the living room with access to the dining room with a stylish integrated kitchen and space for dining. A lobby area leads to the family bathroom and the low maintenance courtyard garden at the rear. On the first floor are 2 double bedrooms and hatch access to loft sorage.