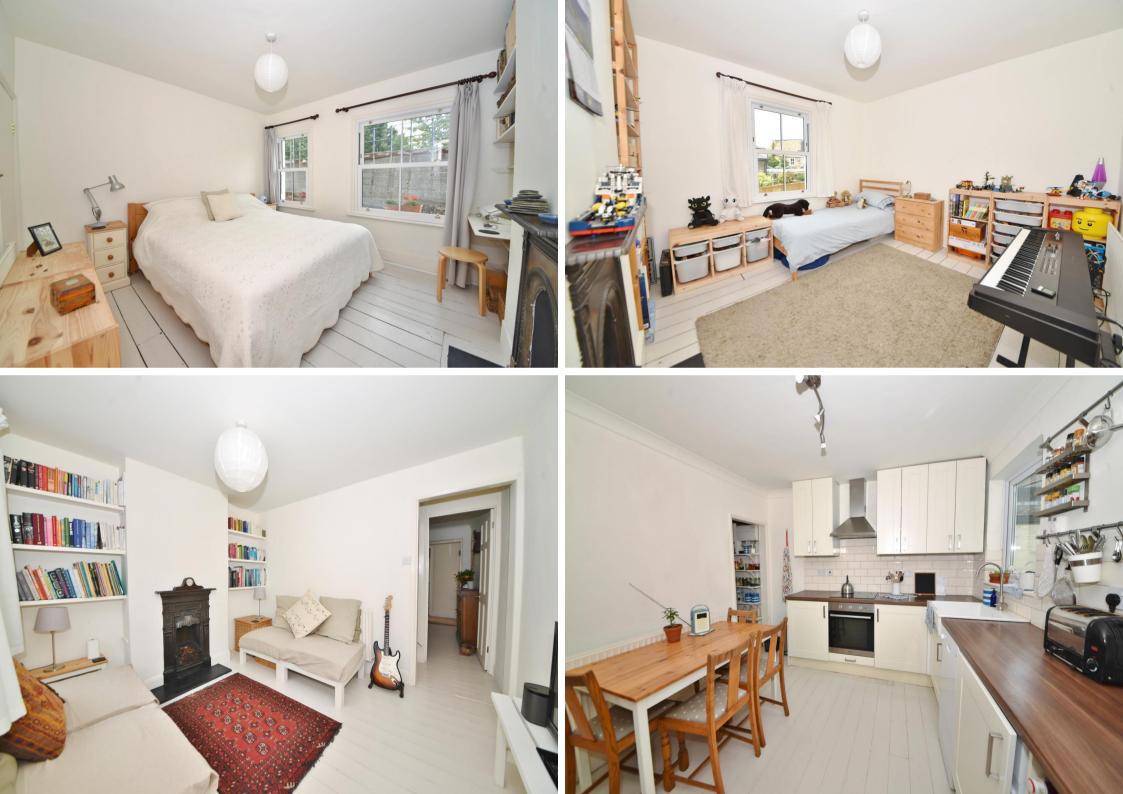

Front door opens into the living room with access to the dining room with a stylish integrated kitchen and space for dining. A lobby area leads to the family bathroom and the low maintenance courtyard garden at the rear. On the first floor are 2 double bedrooms and hatch access to loft sorage.