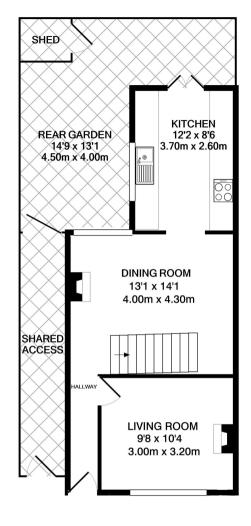

Entrance hallway leads to the living room and the separate dining/family room with access to the stylish fitted kitchen at the rear. Double doors open onto the garden with a patio, astroturf lawn, shed storage and gated side access. On the first floor are 2 bedrooms, the luxury family bathroom and hatch access to loft storage.

1ST FLOOR

**GROUND FLOOR** 

TOTAL APPROX. FLOOR AREA 805 SQ.FT. (74.8 SQ.M.)

t 020 8892 3343

e sales@mywebsters.co.uk w mywebsters.co.uk