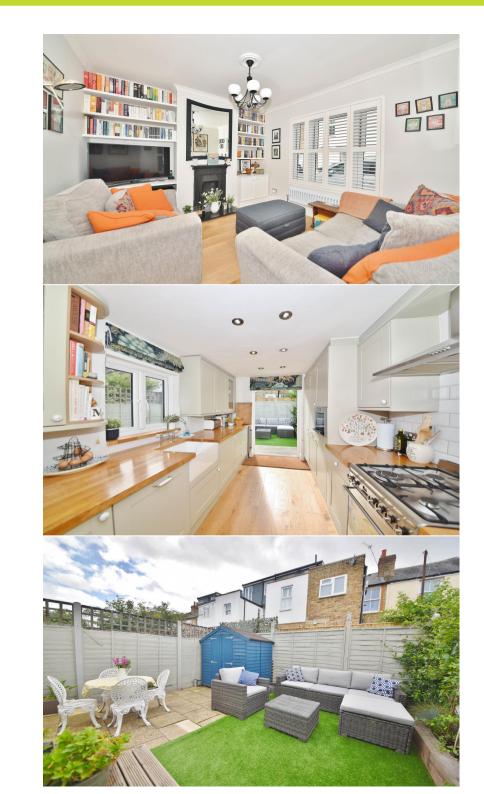

Immaculately presented to offer 805 sq ft of well proportioned living space over 2 floors with high specification fixtures, fittings and floorings, double glazed windows and doors, charming period features and modern decor throughout.

Entrance hallway leads to the living room and the separate dining/family room with access to the stylish fitted kitchen at the rear. Double doors open onto the garden with a patio, astroturf lawn, shed storage and gated side access. On the first floor are 2 bedrooms, the luxury family bathroom and hatch access to loft storage.