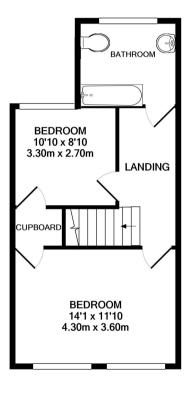

Entrance hallway leads to the living room and the separate dining/family room with access to the stylish fitted kitchen at the rear. Double doors open onto the garden with a patio, astroturf lawn, shed storage and gated side access. On the first floor are 2 bedrooms, the luxury family bathroom and hatch access to loft storage.

1ST FLOOR

**GROUND FLOOR** 

TOTAL APPROX. FLOOR AREA 805 SQ.FT. (74.8 SQ.M.)

t 020 8892 3343

e sales@mywebsters.co.uk w mywebsters.co.uk