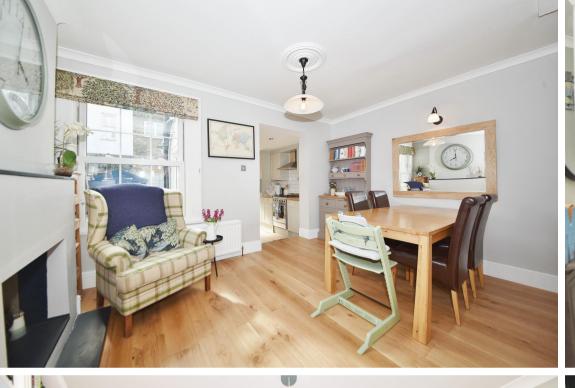

Entrance hallway leads to the living room and the separate dining/family room with access to the stylish fitted kitchen at the rear. Double doors open onto the garden with a patio, astroturf lawn, shed storage and gated side access. On the first floor are 2 bedrooms, the luxury family bathroom and hatch access to loft storage.