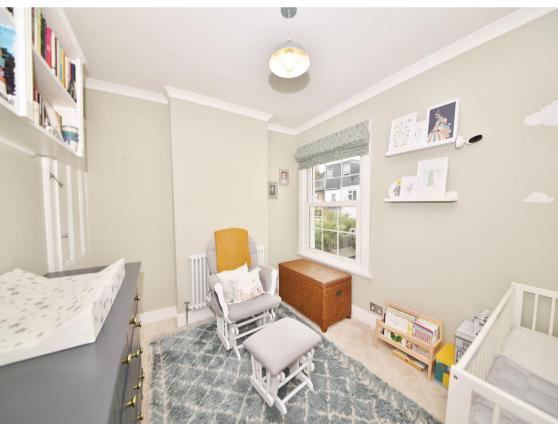

Entrance hallway leads to the living room and the separate dining/family room with access to the stylish fitted kitchen at the rear. Double doors open onto the garden with a patio, astroturf lawn, shed storage and gated side access. On the first floor are 2 bedrooms, the luxury family bathroom and hatch access to loft storage.