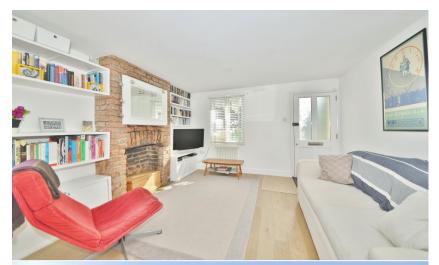

Front door leads into the open plan living area with wood floors, an exposed brick chimney, built in storage, space for seating, a dining area and the fitted kitchen. At the rear is the family bathroom and a door onto the low maintenance garden with a deck, stone paving, planting and the stylish, fully equipped home office. On the first floor is the shower room and 3 bedrooms, the middle with a fixed wooden ladder up to the mezzanine sleeping area.