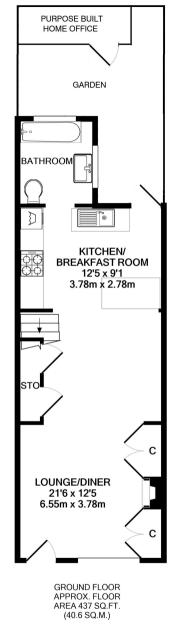

Front door leads into the open plan living area with wood floors, an exposed brick chimney, built in storage, space for seating, a dining area and the fitted kitchen. At the rear is the family bathroom and a door onto the low maintenance garden with a deck, stone paving, planting and the stylish, fully equipped home office. On the first floor is the shower room and 3 bedrooms, the middle with a fixed wooden ladder up to the mezzanine sleeping area.

(10.5 SQ.M.)

BEDROOM/STUDY/ MEZZANINE

11'10 x 9'3

3.60m x 2.83m

1ST FLOOR APPROX. FLOOR AREA 379 SQ.FT. (35.2 SQ.M.)

TOTAL APPROX. FLOOR AREA 929 SQ.FT. (86.3 SQ.M.)

a Websters Estate Agents 36 Broad Street, Teddington, Middlesex TW11 8QY