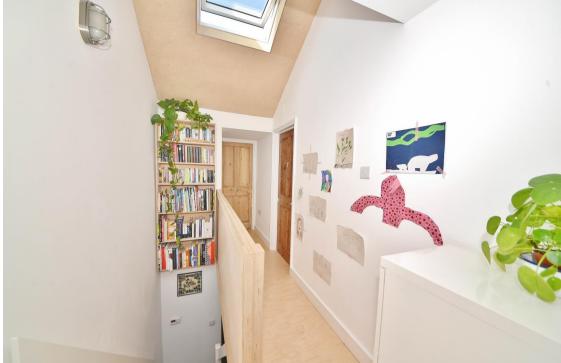

Extended at the rear and immaculately presented to offer 929 sq ft of contemporary style living space over 3 floors with high specification fixtures, fittings and floorings, large double glazed windows and doors, a vaulted hallway ceiling, a loft mezzanine bedroom/playroom and neutral decor throughout.

Front door leads into the open plan living area with wood floors, an exposed brick chimney, built in storage, space for seating, a dining area and the fitted kitchen. At the rear is the family bathroom and a door onto the low maintenance garden with a deck, stone paving, planting and the stylish, fully equipped home office. On the first floor is the shower room and 3 bedrooms, the middle with a fixed wooden ladder up to the mezzanine sleeping area.