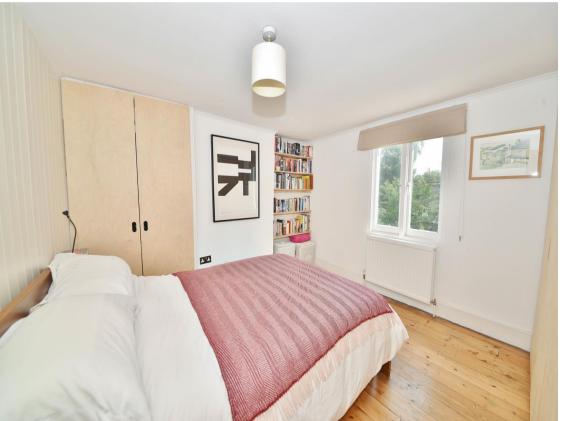

Front door leads into the open plan living area with wood floors, an exposed brick chimney, built in storage, space for seating, a dining area and the fitted kitchen. At the rear is the family bathroom and a door onto the low maintenance garden with a deck, stone paving, planting and the stylish, fully equipped home office. On the first floor is the shower room and 3 bedrooms, the middle with a fixed wooden ladder up to the mezzanine sleeping area.