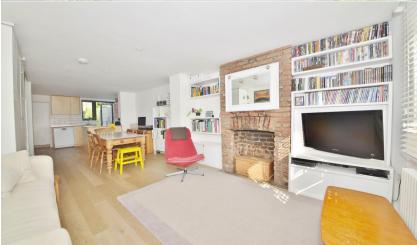

Front door leads into the open plan living area with wood floors, an exposed brick chimney, built in storage, space for seating, a dining area and the fitted kitchen. At the rear is the family bathroom and a door onto the low maintenance garden with a deck, stone paving, planting and the stylish, fully equipped home office. On the first floor is the shower room and 3 bedrooms, the middle with a fixed wooden ladder up to the mezzanine sleeping area.