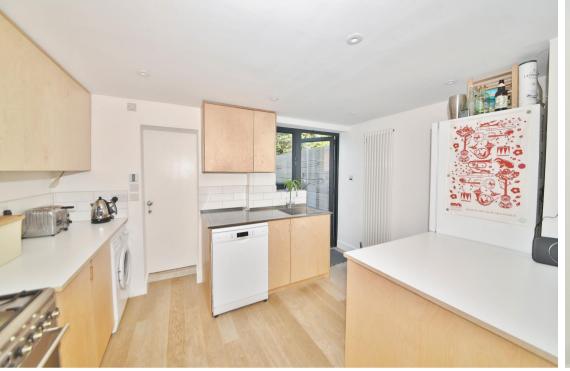

Front door leads into the open plan living area with wood floors, an exposed brick chimney, built in storage, space for seating, a dining area and the fitted kitchen. At the rear is the family bathroom and a door onto the low maintenance garden with a deck, stone paving, planting and the stylish, fully equipped home office. On the first floor is the shower room and 3 bedrooms, the middle with a fixed wooden ladder up to the mezzanine sleeping area.