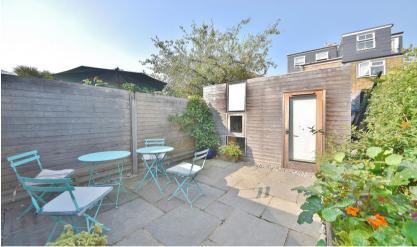

Front door leads into the open plan living area with wood floors, an exposed brick chimney, built in storage, space for seating, a dining area and the fitted kitchen. At the rear is the family bathroom and a door onto the low maintenance garden with a deck, stone paving, planting and the stylish, fully equipped home office. On the first floor is the shower room and 3 bedrooms, the middle with a fixed wooden ladder up to the mezzanine sleeping area.