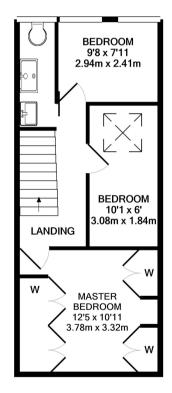

Front door leads into the open plan living area with wood floors, an exposed brick chimney, built in storage, space for seating, a dining area and the fitted kitchen. At the rear is the family bathroom and a door onto the low maintenance garden with a deck, stone paving, planting and the stylish, fully equipped home office. On the first floor is the shower room and 3 bedrooms, the middle with a fixed wooden ladder up to the mezzanine sleeping area.

(10.5 SQ.M.)

BEDROOM/STUDY/ MEZZANINE

11'10 x 9'3

3.60m x 2.83m

1ST FLOOR APPROX. FLOOR AREA 379 SQ.FT. (35.2 SQ.M.)

TOTAL APPROX. FLOOR AREA 929 SQ.FT. (86.3 SQ.M.)

a Websters Estate Agents 36 Broad Street, Teddington, Middlesex TW11 8QY