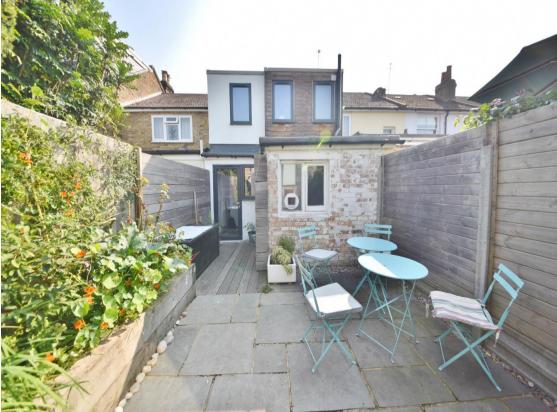

## Marsh Farm Road, Twickenham, TW2 6SH

Mid Terrace 3 bedroom Victorian family home with a west facing garden and purpose built home office in a popular residential location just 0.3 miles from Twickenham Green, local shops, cafes and restaurants and 0.5 miles from Twickenham town centre and mainline train station

Front door leads into the open plan living area with wood floors, an exposed brick chimney, built in storage, space for seating, a dining area and the fitted kitchen. At the rear is the family bathroom and a door onto the low maintenance garden with a deck, stone paving, planting and the stylish, fully equipped home office. On the first floor is the shower room and 3 bedrooms, the middle with a fixed wooden ladder up to the mezzanine sleeping area.