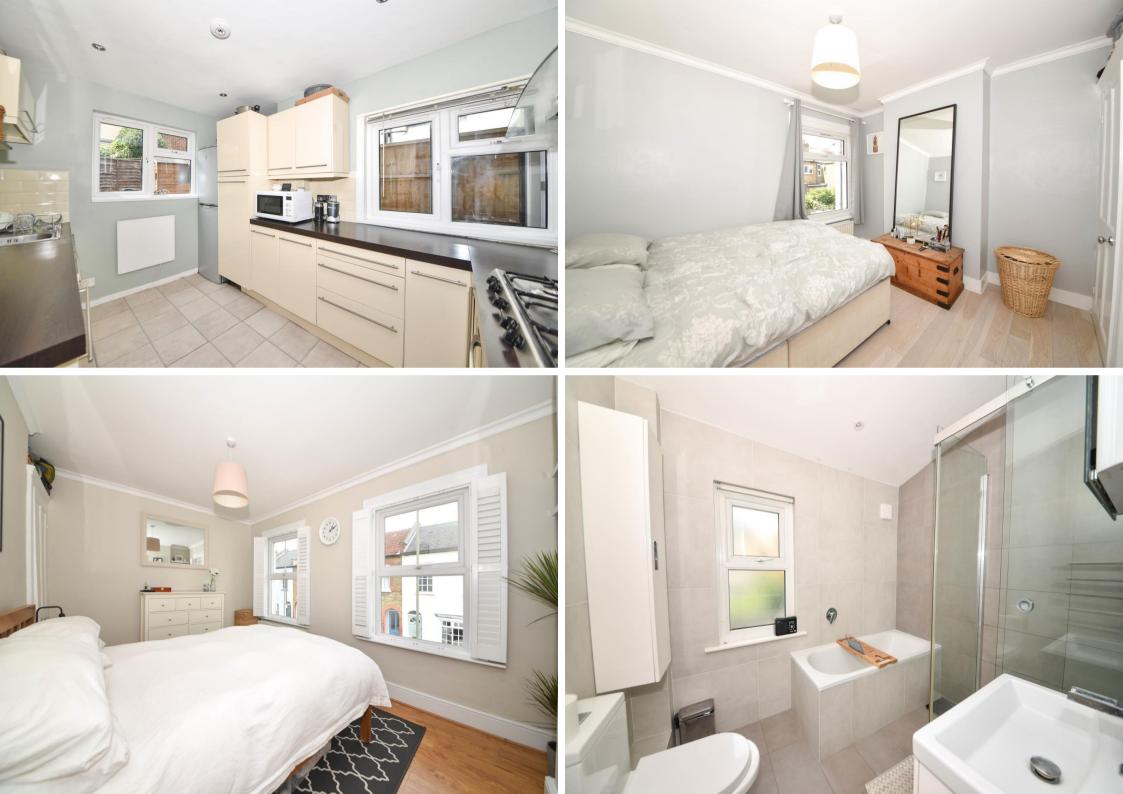

Entrance hallway leads to the living room with a feature fireplace and the dining room with built in storage, access to the fitted kitchen at the rear and doors onto the low maintenance decked garden with shed storage. On the first floor are 2 bedrooms with built in storage, the spacious family bathroom and hatch access to loft storage