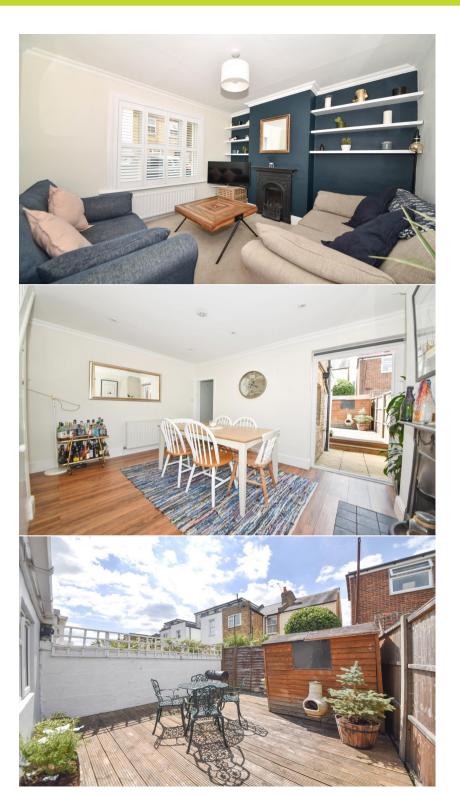

Entrance hallway leads to the living room with a feature fireplace and the dining room with built in storage, access to the fitted kitchen at the rear and doors onto the low maintenance decked garden with shed storage. On the first floor are 2 bedrooms with built in storage, the spacious family bathroom and hatch access to loft storage