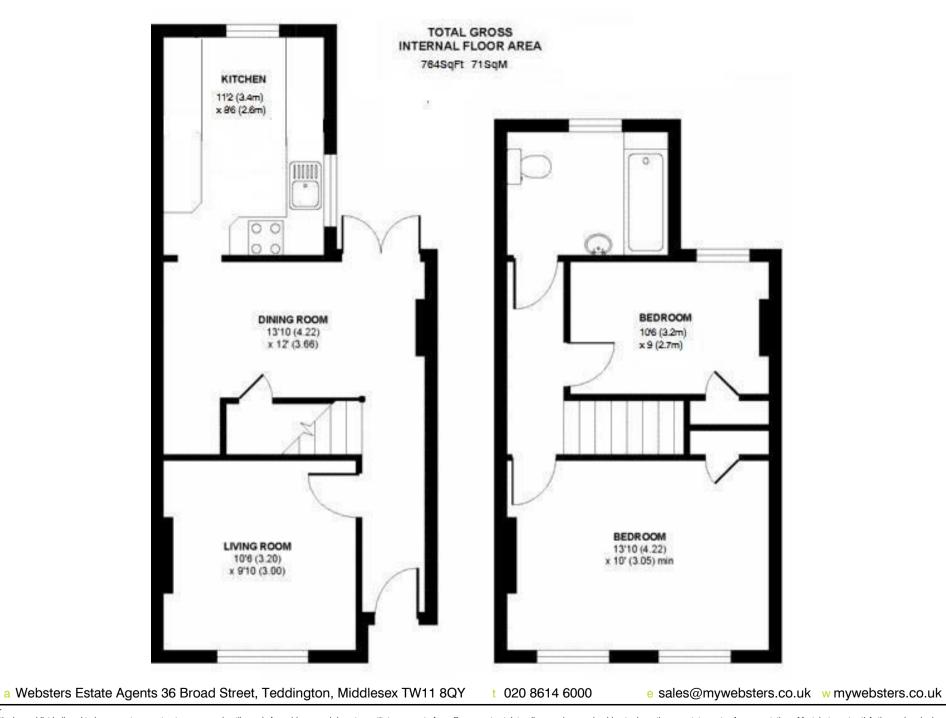

Tastefully presented throughout to offer 764 sq ft of well balanced living space over 2 floors with modern fixtures, fittings and flooring, double glazed windows with plantation shutters, period features and pleasing neutral decor throughout.

Entrance hallway leads to the living room with a feature fireplace and the dining room with built in storage, access to the fitted kitchen at the rear and doors onto the low maintenance decked garden with shed storage. On the first floor are 2 bedrooms with built in storage, the spacious family bathroom and hatch access to loft storage