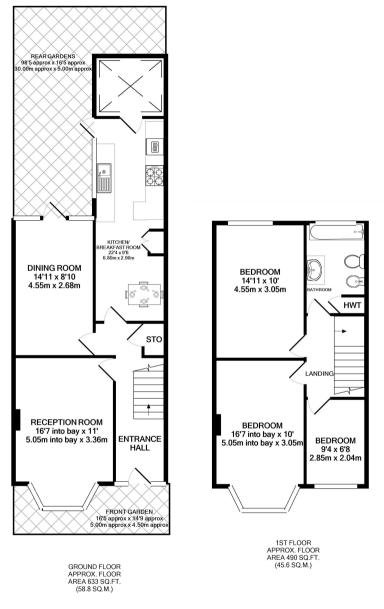

Entrance hallway leads to the bay fronted living room, the dining room and the kitchen/breakfast room with fitted units, space for dining and storage. Doors in the kitchen and dining room open onto the 98ft garden with a patio, lawn, mature planting and shed storage.

On the first floor are 3 bedrooms, the family bathroom and hatch access to loft storage.

Located less than 0.2 miles from High Street shops, bars and restaurants and 0.4 miles from Twickenham Green, Twickenham mainline train station, Church Street and the River Thames with a towpath walk past Marble Hill Park to Richmond. EPC Rating D

TOTAL APPROX. FLOOR AREA 1123 SQ.FT. (104.3 SQ.M.)

a Websters Estate Agents 36 Broad Street, Teddington, Middlesex TW11 8QY

t 020 8614 6000

e sales@mywebsters.co.uk w mywebsters.co.uk