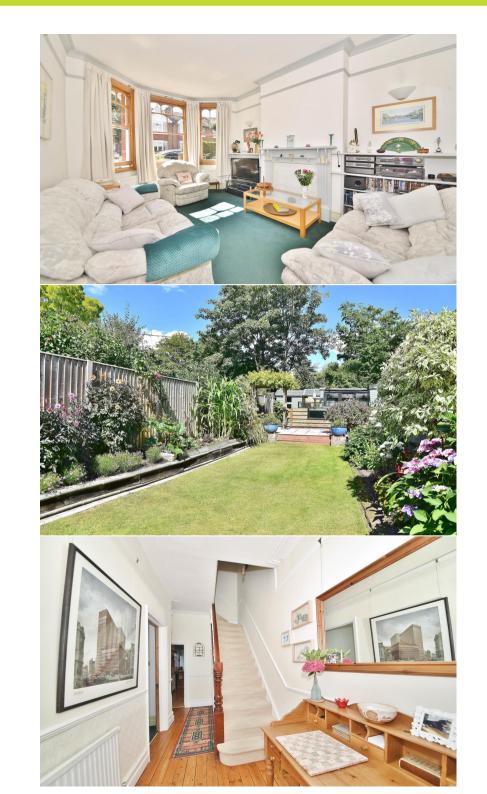

Entrance hallway leads to the bay fronted living room, the dining room and the kitchen/breakfast room with fitted units, space for dining and storage. Doors in the kitchen and dining room open onto the 98ft garden with a patio, lawn, mature planting and shed storage.

On the first floor are 3 bedrooms, the family bathroom and hatch access to loft storage.

Located less than 0.2 miles from High Street shops, bars and restaurants and 0.4 miles from Twickenham Green, Twickenham mainline train station, Church Street and the River Thames with a towpath walk past Marble Hill Park to Richmond. EPC Rating D