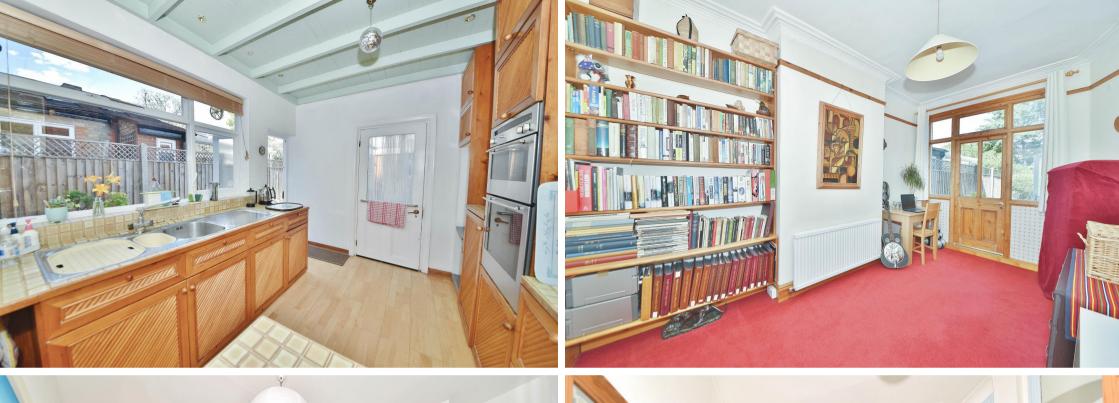

Entrance hallway leads to the bay fronted living room, the dining room and the kitchen/breakfast room with fitted units, space for dining and storage. Doors in the kitchen and dining room open onto the 98ft garden with a patio, lawn, mature planting and shed storage.