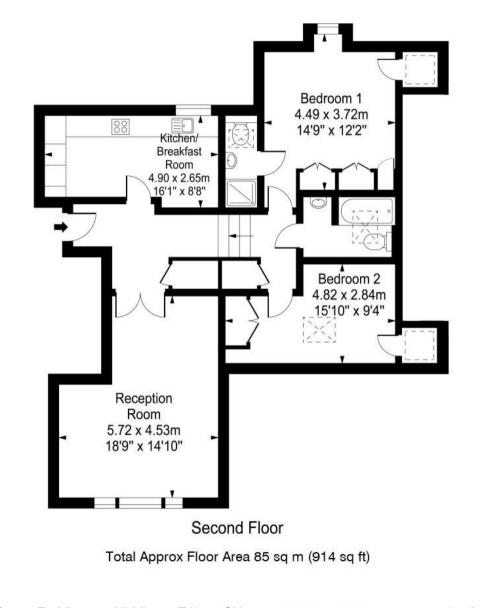

Immaculately presented to offer an impressive 914 sq ft of living space with modern fixtures, fittings and floorings, energy efficient heating, lighting and appliances, sash windows, high ceilings and neutral decor throughout.

Entrance hallway leads to the fabulous L-shaped living/dining room, the separate stylish integrated kitchen, the bathroom and the 2 bedrooms, both with built in and eaves storage and the main bedroom with an en-suite shower room