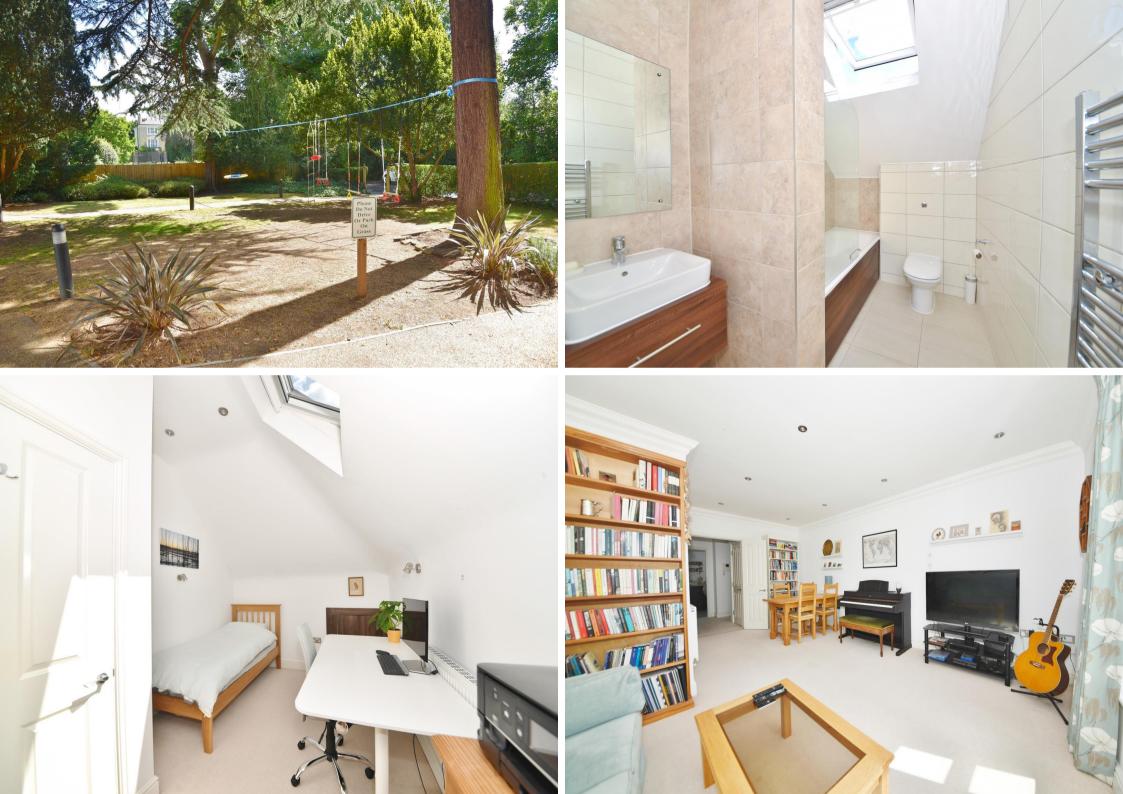

Converted in 2011 to create a high specification development of luxury apartments with allocated residents parking, communal gardens, lockable cycle storage and secure enryphone access to the stunning communal hallway.

Entrance hallway leads to the fabulous L-shaped living/dining room, the separate stylish integrated kitchen, the bathroom and the 2 bedrooms, both with built in and eaves storage and the main bedroom with an en-suite shower room