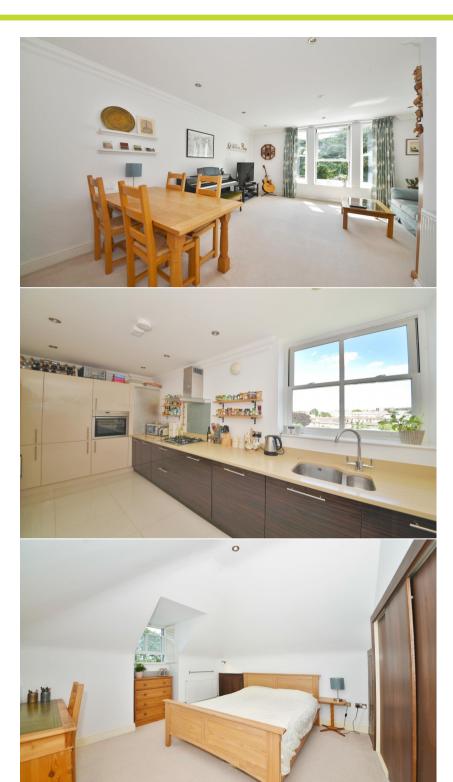

Immaculately presented to offer an impressive 914 sq ft of living space with modern fixtures, fittings and floorings, energy efficient heating, lighting and appliances, sash windows, high ceilings and neutral decor throughout.

Entrance hallway leads to the fabulous L-shaped living/dining room, the separate stylish integrated kitchen, the bathroom and the 2 bedrooms, both with built in and eaves storage and the main bedroom with an en-suite shower room