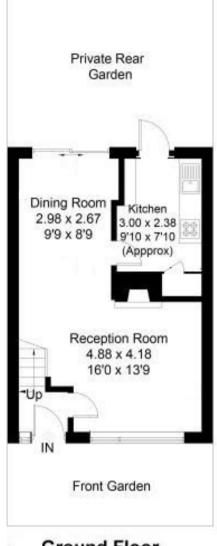

## **Campbell Close**

**Ground Floor** 

First Floor

Approximate Gross Internal Area = 70.7 sq m / 761 sq ft

a Websters Estate Agents 36 Broad Street, Teddington, Middlesex TW11 8QY

t 020 8614 6000

e sales@mywebsters.co.uk w mywebsters.co.uk