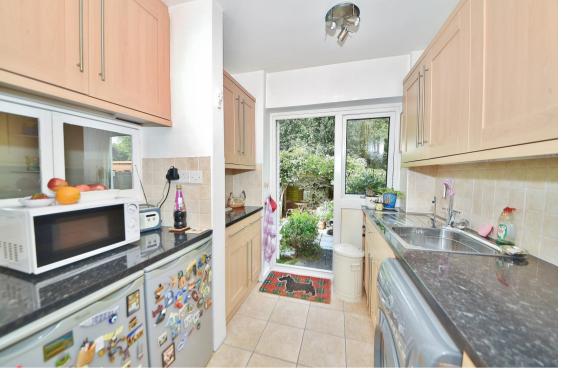

Tastefully presented to offer 761 sq ft of well balanced living space over 2 floors with modern fixtures and fittings, large double glazed windows and doors and neutral decor throughout.

Entrance hallway leads to the dual aspect, open plan living/dining room with wood flooring, a feature fireplace and access to the separate fitted kitchen. Doors inthe kitchen and living room open onto the lovely paved garden with mature planting and shed storage. On the first floor are 3 bedrooms, the family bathroom and hatch access to loft storage.