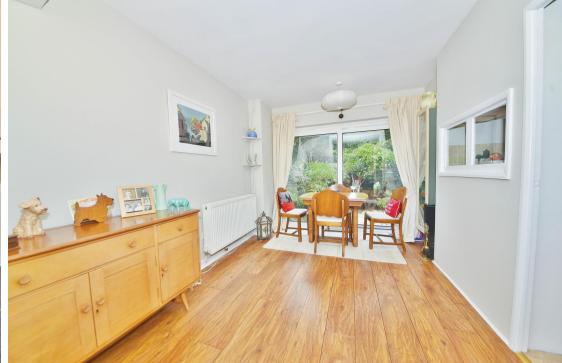

Tastefully presented to offer 761 sq ft of well balanced living space over 2 floors with modern fixtures and fittings, large double glazed windows and doors and neutral decor throughout.

Entrance hallway leads to the dual aspect, open plan living/dining room with wood flooring, a feature fireplace and access to the separate fitted kitchen. Doors inthe kitchen and living room open onto the lovely paved garden with mature planting and shed storage. On the first floor are 3 bedrooms, the family bathroom and hatch access to loft storage.