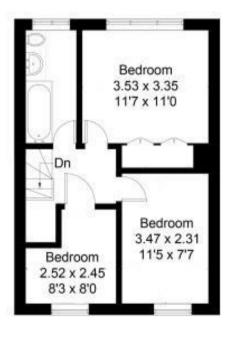

## **Campbell Close**

**Ground Floor** 

First Floor

Approximate Gross Internal Area = 70.7 sq m / 761 sq ft

a Websters Estate Agents 36 Broad Street, Teddington, Middlesex TW11 8QY

t 020 8614 6000

e sales@mywebsters.co.uk w mywebsters.co.uk