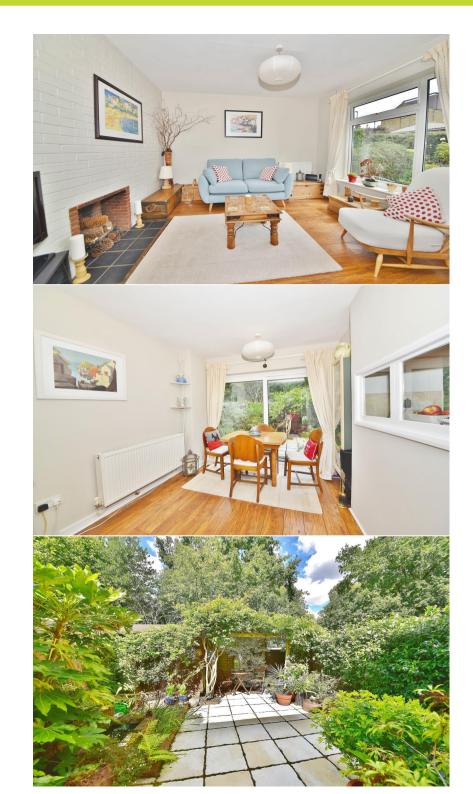

Tastefully presented to offer 761 sq ft of well balanced living space over 2 floors with modern fixtures and fittings, large double glazed windows and doors and neutral decor throughout.

Entrance hallway leads to the dual aspect, open plan living/dining room with wood flooring, a feature fireplace and access to the separate fitted kitchen. Doors inthe kitchen and living room open onto the lovely paved garden with mature planting and shed storage. On the first floor are 3 bedrooms, the family bathroom and hatch access to loft storage.

Located just 0.4 miles from Twickenham Green, local shops and restaurants and within 1 mile of Twickenham, Whitton and Strawberry Hill Train Stations.

EPC Rating D

- Mid Terrace 3 Bedroom Home
- Popular Cul-de-Sac Location
- Front and Rear Garden
- Open Plan Living/Dining Room
- Tastefully Presented Throughout
- Within 0.5 Miles of Schools
- 0.4 Miles from Twickenham Green