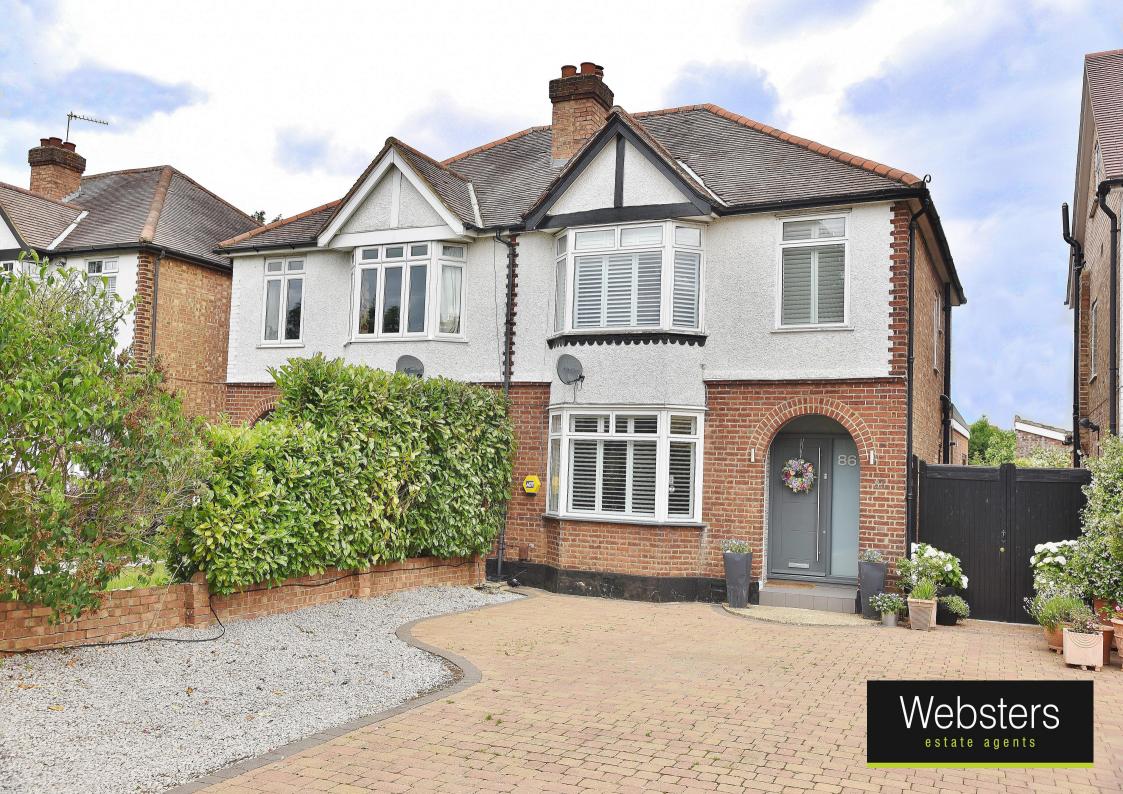

## Sixth Cross Road, Twickenham, TW2 5PD

Semi Detached 3 bedroom family home with driveway parking for 3 cars and side access to the private 92 ft rear garden and home office. Situated just 0.4 miles from St James Primary, Stanley Primary and Waldegrave Girls/Co-ed Sixth Form, 0.6 miles from Trafalgar and Archdeacon Primary and only 0.2 miles from local shops and public transport.

Substantially extended at the rear, refurbished to an impressive standard and immaculately presented to offer 1473 sq ft of living space over 2 floors with high specification fixtures, fittings and floorings, energy efficient lighting, heating and appliances, double glazed windows with plantation style shutters and potential to loft convert (subject to Planning Permission and Building Regulations).