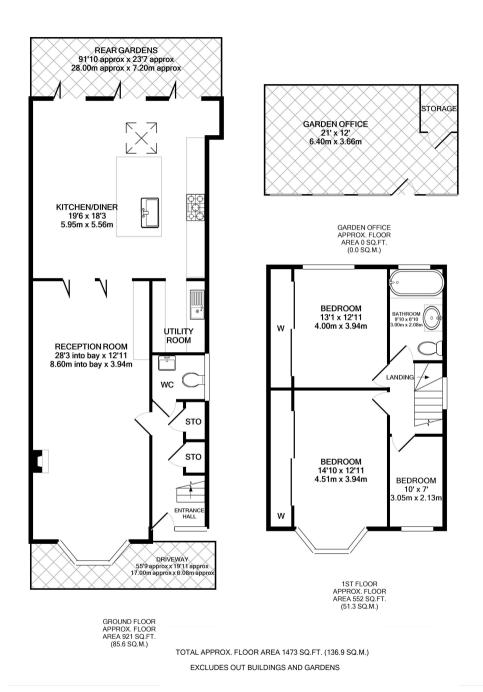

Substantially extended at the rear, refurbished to an impressive standard and immaculately presented to offer 1473 sq ft of living space over 2 floors with high specification fixtures, fittings and floorings, energy efficient lighting, heating and appliances, double glazed windows with plantation style shutters and potential to loft convert (subject to Planning Permission and Building Regulations).

Entrance hallway leads to storage, the w.c and the open plan, bay fronted living room with folding doors opening into the kitchen/family room at the rear. This stunning light filled room has a bespoke integrated kitchen with a range style cooker, central island/breakfast bar, space for dining and seating and access into the utility room. Full width sliding doors open onto the landscaped garden with a large stone tiled patio, artificial lawn, professionally installed home office and secure gated side access. On the first floor are 2 double bedrooms with built in storage, a single bedroom and the luxury family bathroom.