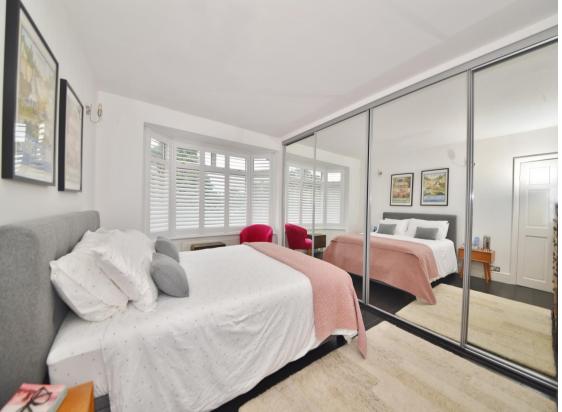

Entrance hallway leads to storage, the w.c and the open plan, bay fronted living room with folding doors opening into the kitchen/family room at the rear. This stunning light filled room has a bespoke integrated kitchen with a range style cooker, central island/breakfast bar, space for dining and seating and access into the utility room. Full width sliding doors open onto the landscaped garden with a large stone tiled patio, artificial lawn, professionally installed home office and secure gated side access. On the first floor are 2 double bedrooms with built in storage, a single bedroom and the luxury family bathroom.