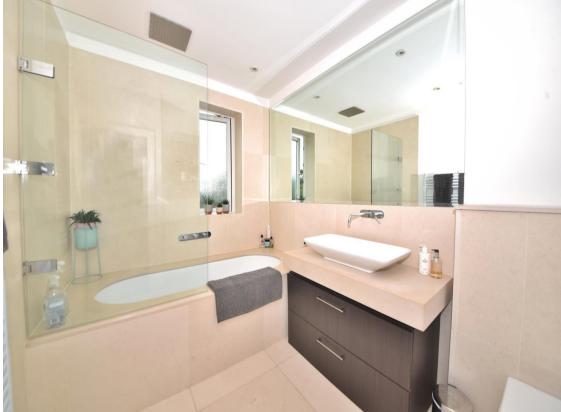

Entrance hallway leads to storage, the w.c and the open plan, bay fronted living room with folding doors opening into the kitchen/family room at the rear. This stunning light filled room has a bespoke integrated kitchen with a range style cooker, central island/breakfast bar, space for dining and seating and access into the utility room. Full width sliding doors open onto the landscaped garden with a large stone tiled patio, artificial lawn, professionally installed home office and secure gated side access. On the first floor are 2 double bedrooms with built in storage, a single bedroom and the luxury family bathroom.