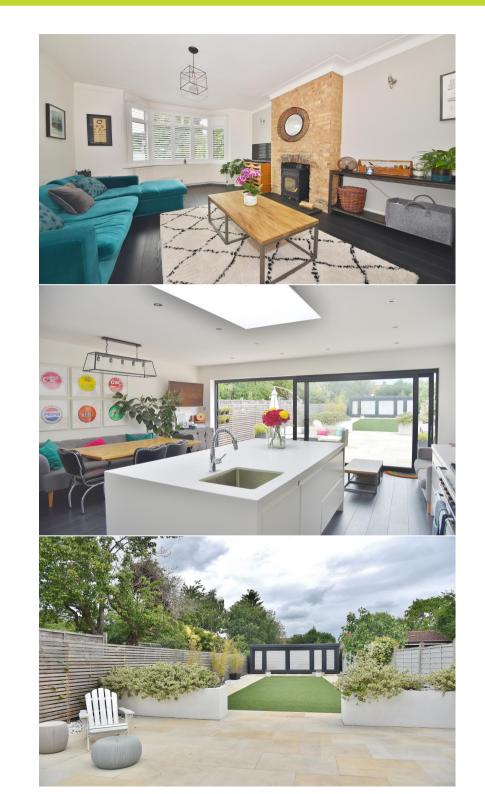

Entrance hallway leads to storage, the w.c and the open plan, bay fronted living room with folding doors opening into the kitchen/family room at the rear. This stunning light filled room has a bespoke integrated kitchen with a range style cooker, central island/breakfast bar, space for dining and seating and access into the utility room. Full width sliding doors open onto the landscaped garden with a large stone tiled patio, artificial lawn, professionally installed home office and secure gated side access. On the first floor are 2 double bedrooms with built in storage, a single bedroom and the luxury family bathroom.