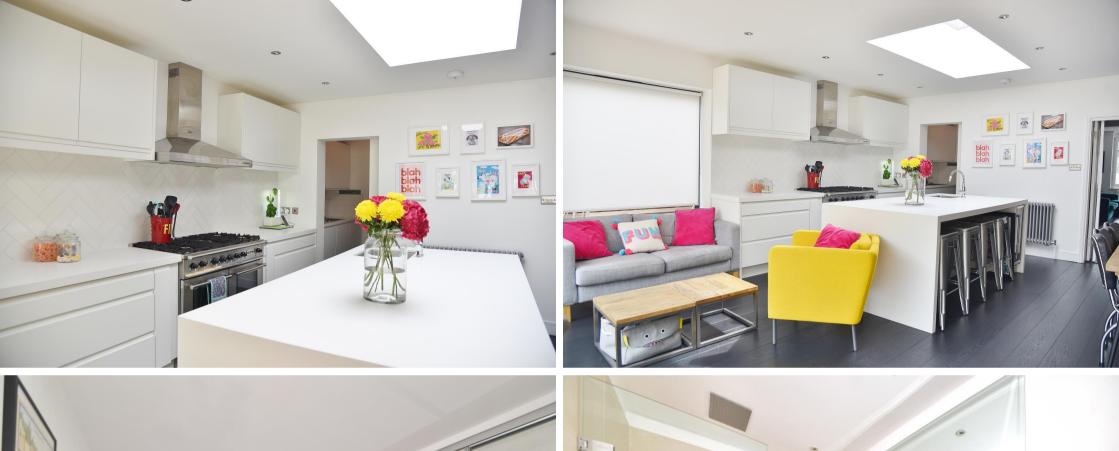

Entrance hallway leads to storage, the w.c and the open plan, bay fronted living room with folding doors opening into the kitchen/family room at the rear. This stunning light filled room has a bespoke integrated kitchen with a range style cooker, central island/breakfast bar, space for dining and seating and access into the utility room. Full width sliding doors open onto the landscaped garden with a large stone tiled patio, artificial lawn, professionally installed home office and secure gated side access. On the first floor are 2 double bedrooms with built in storage, a single bedroom and the luxury family bathroom.