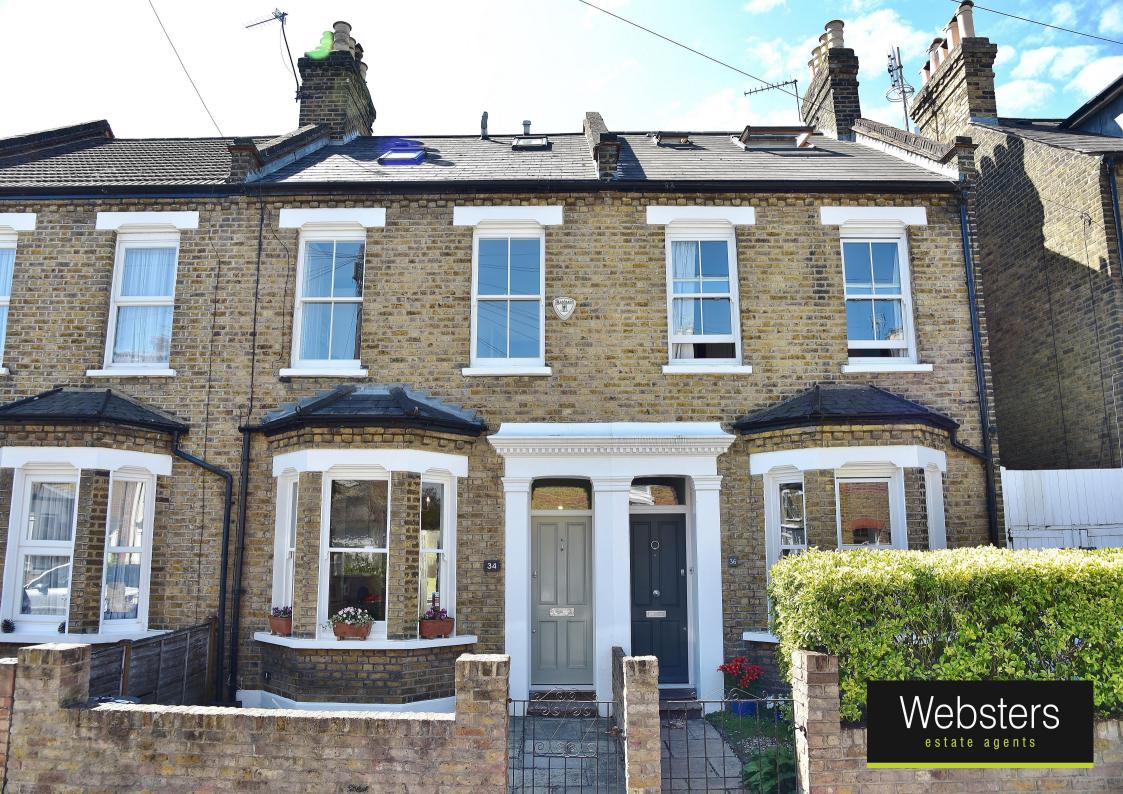

## Heathfield South, Twickenham, TW2 7SS

Mid Terrace bay fronted 3 double bedroom Victorian home in a highly desirable residential area with a fabulous south facing garden. Situated just 0.3 miles from Twickenham mainline station with fast trains into Waterloo and the A316, with direct access to the M3/M25.

Extended at the rear, loft converted and immaculately presented to offer 1442 sq ft of adaptable and well proportioned living space over 3 floors with high specification fixtures, fittings and floorings, charming period features, new double glazed timber sash windows with plantation shutters and pleasing neutral decor throughout.