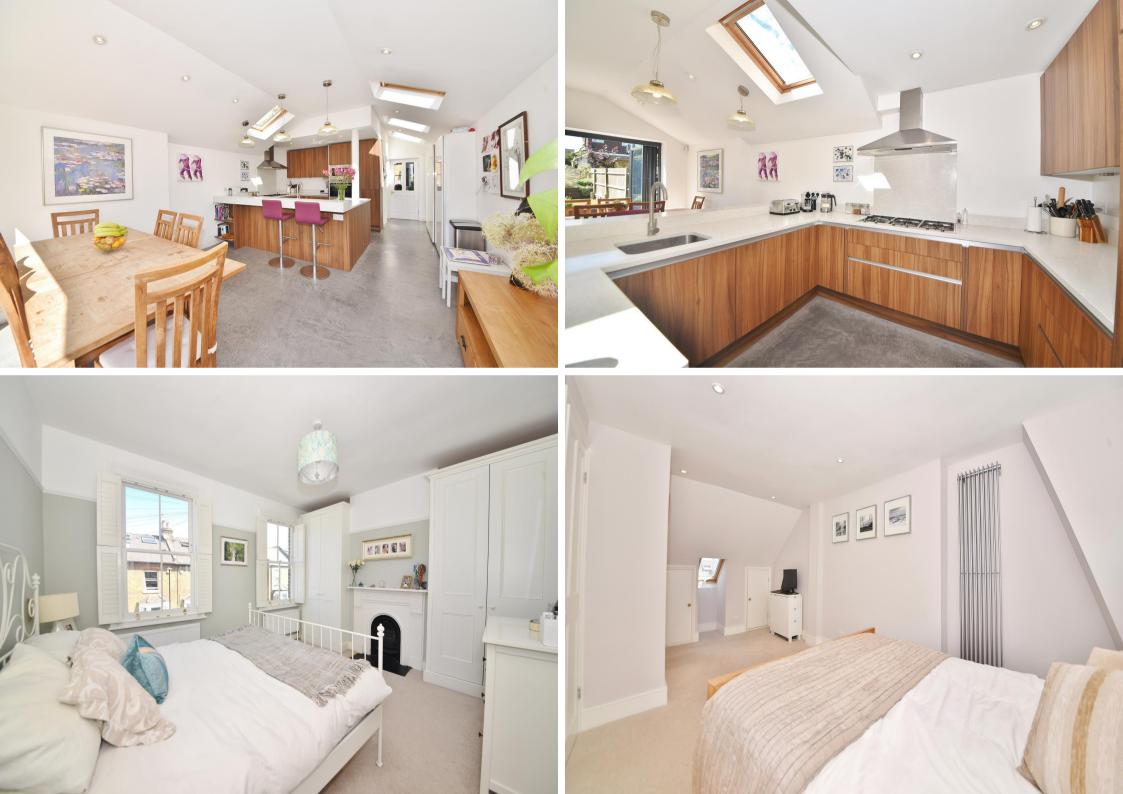

Entrance hallway leads into the open plan living room with a door into the light filled kitchen family room at the rear. This spacious room has a stylish fitted kitchen, built in storage, access to the separate utility room/w.c and space for seating and dining. Folding doors open directly onto the garden with 2 patio areas, lawn, raised flower beds and shed storage. On the first floor are 2 double bedrooms and the family bathroom, with stairs up to the master bedroom with built in storage, an en-suite shower room and garden views.