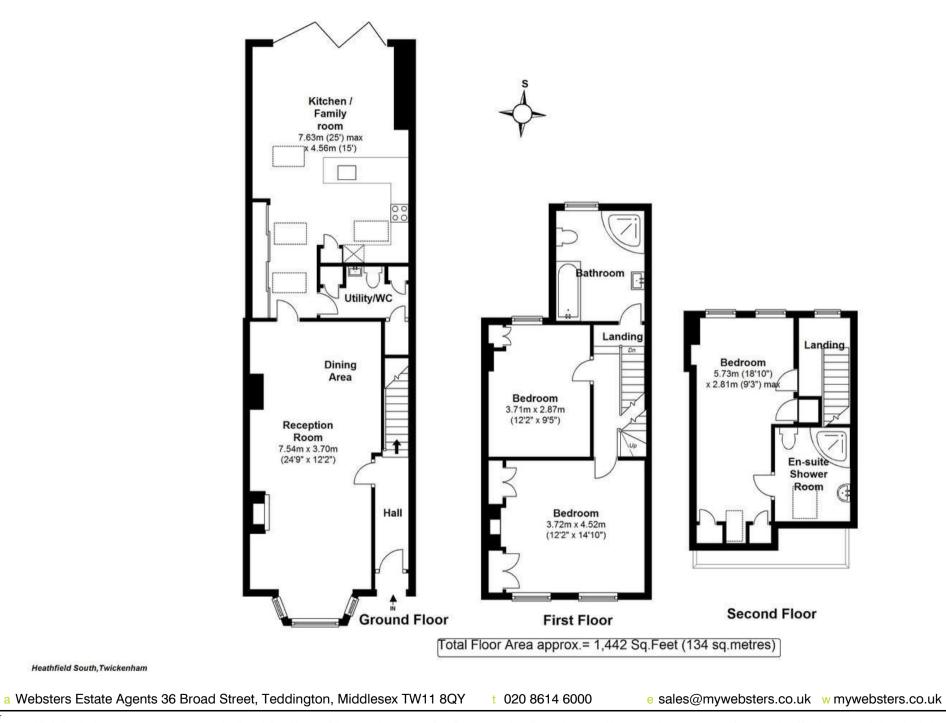

Extended at the rear, loft converted and immaculately presented to offer 1442 sq ft of adaptable and well proportioned living space over 3 floors with high specification fixtures, fittings and floorings, charming period features, new double glazed timber sash windows with plantation shutters and pleasing neutral decor throughout.

Entrance hallway leads into the open plan living room with a door into the light filled kitchen family room at the rear. This spacious room has a stylish fitted kitchen, built in storage, access to the separate utility room/w.c and space for seating and dining. Folding doors open directly onto the garden with 2 patio areas, lawn, raised flower beds and shed storage. On the first floor are 2 double bedrooms and the family bathroom, with stairs up to the master bedroom with built in storage, an en-suite shower room and garden views.