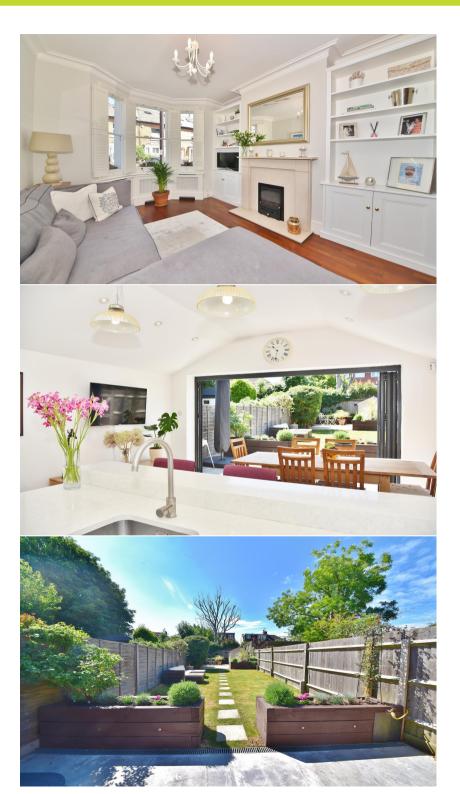

Entrance hallway leads into the open plan living room with a door into the light filled kitchen family room at the rear. This spacious room has a stylish fitted kitchen, built in storage, access to the separate utility room/w.c and space for seating and dining. Folding doors open directly onto the garden with 2 patio areas, lawn, raised flower beds and shed storage. On the first floor are 2 double bedrooms and the family bathroom, with stairs up to the master bedroom with built in storage, an en-suite shower room and garden views.