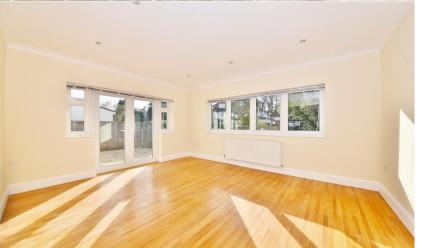

Entrance porch opens to the hallway with doors to the bay fronted living room, the dining room and family room and the kitchen/breakfast room with fitted units, space for dining and a w.c/cloakroom. Doors in the family room and kitchen open onto the garden with secure gated side access and a door into the garage. On the first floor are 4 bedrooms, one with an en-suite shower room, the family bathroom and a pull down hatch to loft storage.