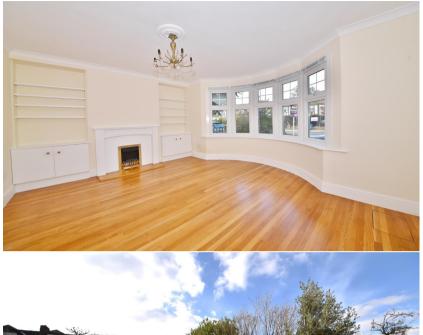

Entrance porch opens to the hallway with doors to the bay fronted living room, the dining room and family room and the kitchen/breakfast room with fitted units, space for dining and a w.c/cloakroom. Doors in the family room and kitchen open onto the garden with secure gated side access and a door into the garage. On the first floor are 4 bedrooms, one with an en-suite shower room, the family bathroom and a pull down hatch to loft storage.