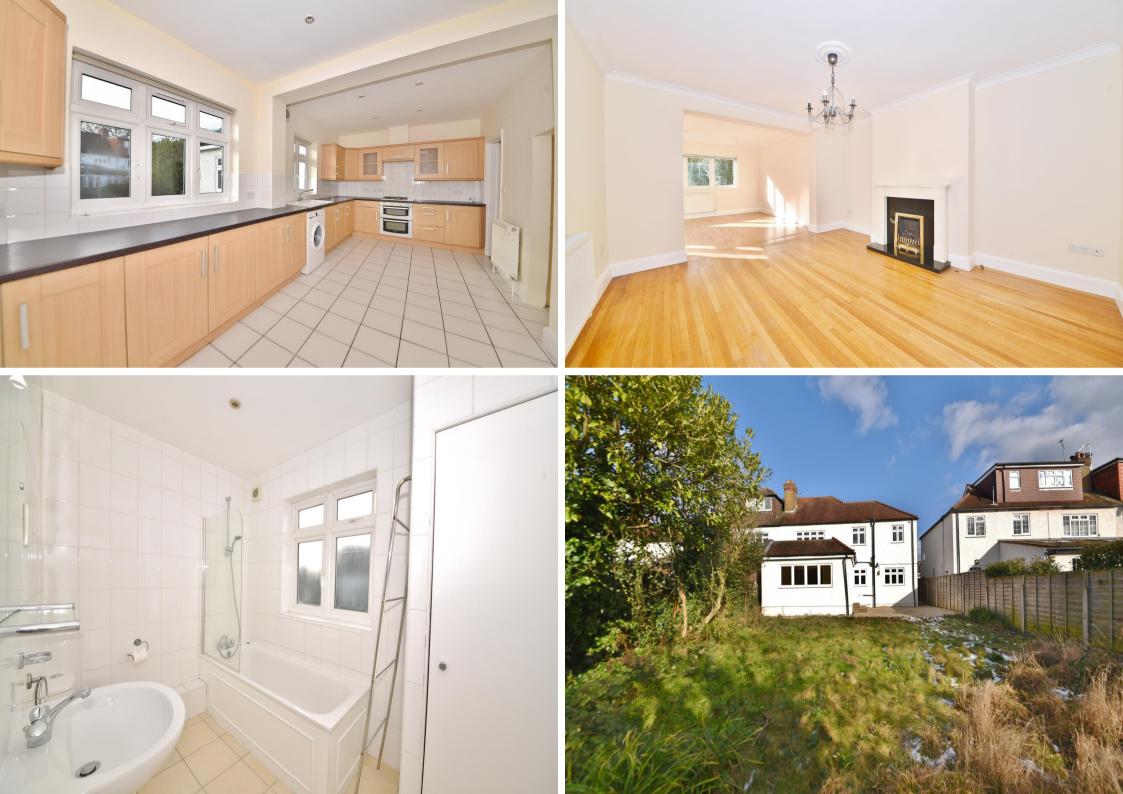

Entrance porch opens to the hallway with doors to the bay fronted living room, the dining room and family room and the kitchen/breakfast room with fitted units, space for dining and a w.c/cloakroom. Doors in the family room and kitchen open onto the garden with secure gated side access and a door into the garage. On the first floor are 4 bedrooms, one with an en-suite shower room, the family bathroom and a pull down hatch to loft storage.