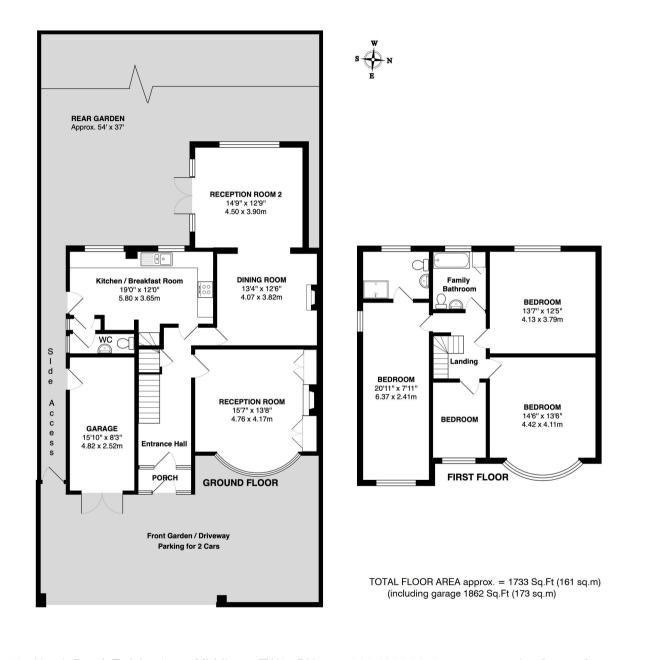

Tastefully presented to offer 1733 sq ft of well balanced living space over 2 floors with wood flooring downstairs, double glazed windows and doors and potential to modernise, extend, reconfigure the layout and loft convert to create a bespoke family home (subject to Planning Permission and Building Regulations).

Entrance porch opens to the hallway with doors to the bay fronted living room, the dining room and family room and the kitchen/breakfast room with fitted units, space for dining and a w.c/cloakroom. Doors in the family room and kitchen open onto the garden with secure gated side access and a door into the garage. On the first floor are 4 bedrooms, one with an en-suite shower room, the family bathroom and a pull down hatch to loft storage.

- · Semi Detached 4 Bedroom Home
- Driveway Parking for 2 Cars
- No Onward Chain
- West Facing Garden with Side Access
- Potential to Extend and Loft Convert (stpp)
- Close to Numerous Popular Schools
- 0.4 Miles from Strawberry Hill Train Station