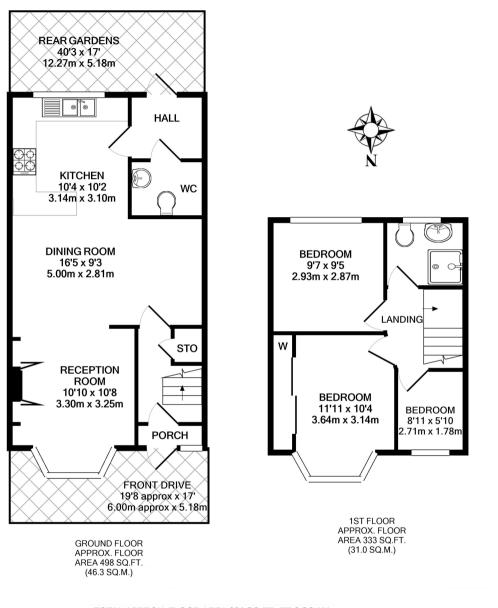

Entrance porch leads into the hallway with storage and a door to the bay fronted, open plan living space with seating and dining areas, a fitted kitchen and a w.c. A door opens onto the low maintenance garden with shed storage and a gate to the rear shared vehicular access. On the first floor are 3 bedrooms, the family bathroom and hatch access to loft storage.

TOTAL APPROX. FLOOR AREA 831 SQ.FT. (77.2 SQ.M.)

a Websters Estate Agents 36 Broad Street, Teddington, Middlesex TW11 8QY

t 020 8614 6000

e sales@mywebsters.co.uk w mywebsters.co.uk

These particulars, whilst believed to be accurate are set out as a general outline only for guidance and do not constitute any part of an offer or contract. Intending purchasers should not rely on them as statements of representation of fact, but must satisfy themselves by inspection or otherwise as to their accuracy. We have not carried out a detailed survey nor tested the services, appliances and specific fittings. Room sizes should not be relied upon for carpets and furnishings. The measurements given are approxiamte. No person in this firms employment has the autority to make or give any representation or warranty in respect of the property.