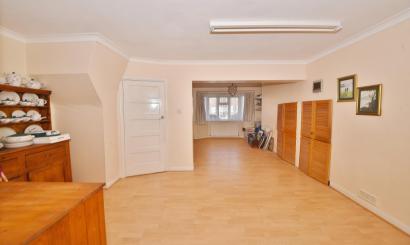

Entrance porch leads into the hallway with storage and a door to the bay fronted, open plan living space with seating and dining areas, a fitted kitchen and a w.c. A door opens onto the low maintenance garden with shed storage and a gate to the rear shared vehicular access. On the first floor are 3 bedrooms, the family bathroom and hatch access to loft storage.