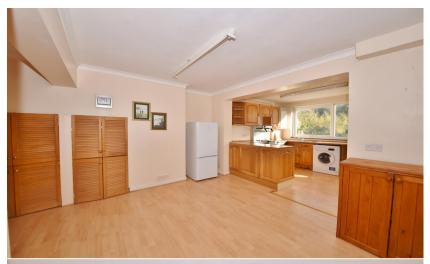

Entrance porch leads into the hallway with storage and a door to the bay fronted, open plan living space with seating and dining areas, a fitted kitchen and a w.c. A door opens onto the low maintenance garden with shed storage and a gate to the rear shared vehicular access. On the first floor are 3 bedrooms, the family bathroom and hatch access to loft storage.