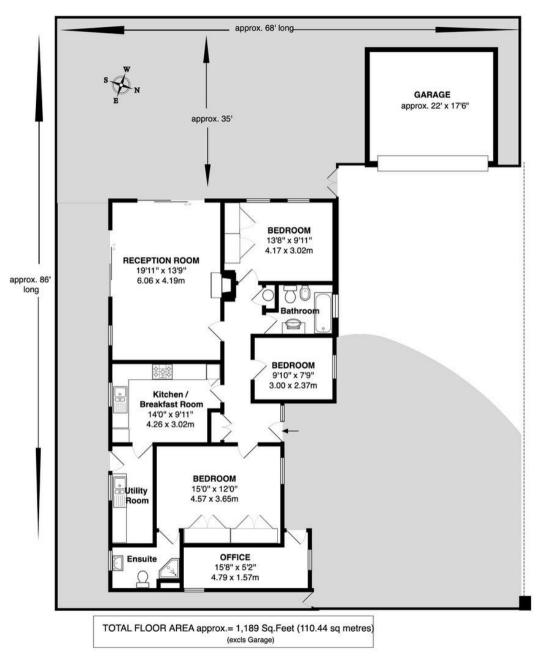

With no onward chain and tastefully presented to offer 1189 sq ft of living space over 1 floor with potential to modernise, extend and reconfigure the layout to create a bespoke family home (subject to Planning Permission and Building Regulations)

Entrance hallway leads to the 3 bedrooms, the master with an en-suite shower room, the family bathroom, the dual aspect living/dining room and the kitchen with fitted units and access to the utility room. Doors in the kitchen and living room open onto the garden with access into the garage and a gate onto the front driveway. A door at the side opens into the separate home office room.