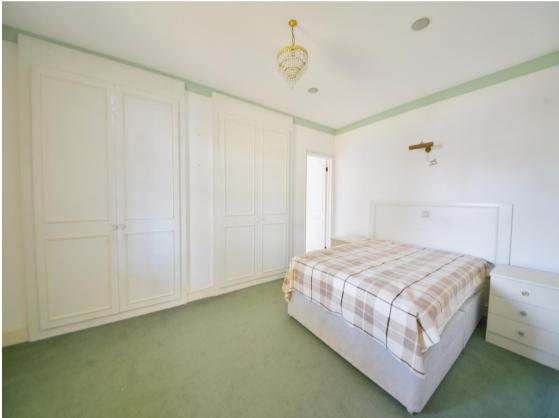

Entrance hallway leads to the 3 bedrooms, the master with an en-suite shower room, the family bathroom, the dual aspect living/dining room and the kitchen with fitted units and access to the utility room. Doors in the kitchen and living room open onto the garden with access into the garage and a gate onto the front driveway. A door at the side opens into the separate home office room.