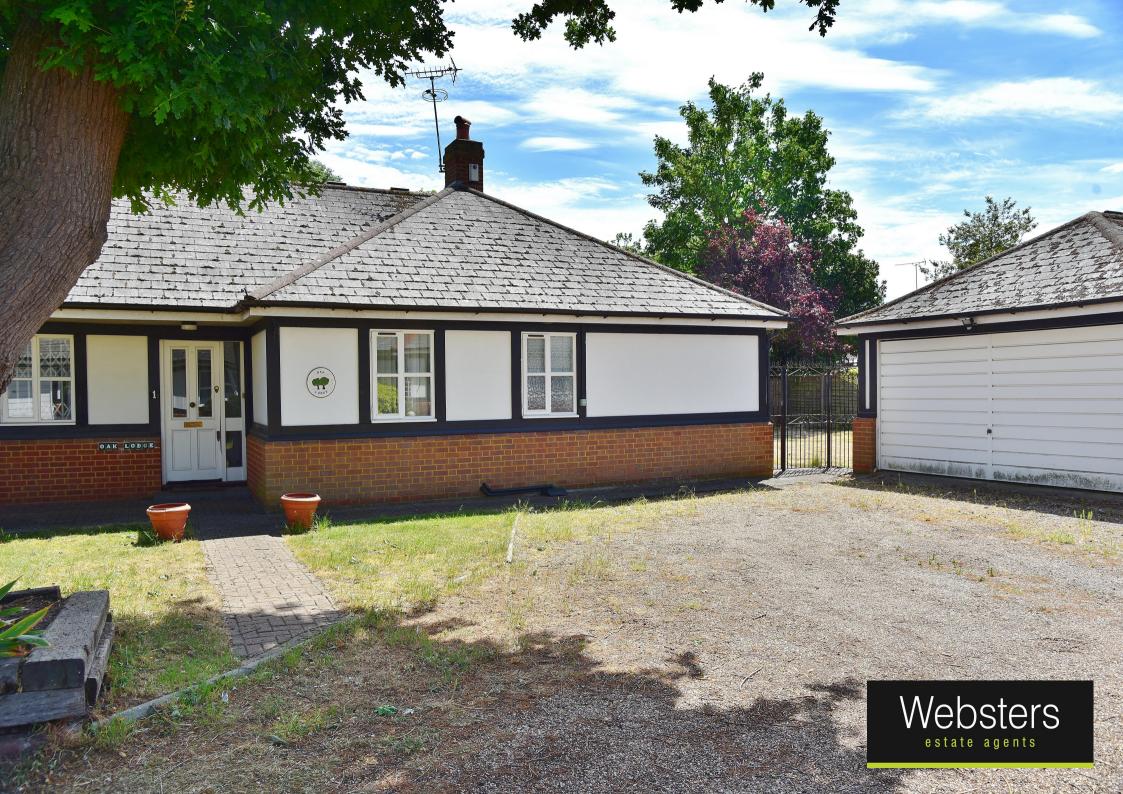

## Emanuel Drive, Hampton, TW12 3EL

Detached 3 bedroom Bungalow with a large double garage, a separate office room and private front, rear and side gardens. Situated at the end of a shared driveway in a small gated development just 0.1 mile from bus stops towards Kingston and Heathrow and only 0.3 miles from Hampton Common Parkland.

With no onward chain and tastefully presented to offer 1189 sq ft of living space over 1 floor with potential to modernise, extend and reconfigure the layout to create a bespoke family home (subject to Planning Permission and Building Regulations)

Situated 0.5 miles from the A316 with direct access to the M3/M25 and central london. EPC Rating E

- Detached 3 Bedroom Bungalow
- Detached Garage and Separate Home Office
- South and West Facing Gardens
- No Onward Chain
- Potential to Extend/Re-Configure Layout (stpp)
- 1189 Sq Ft of Adaptable Living Space
- 0.5 Miles from the A316