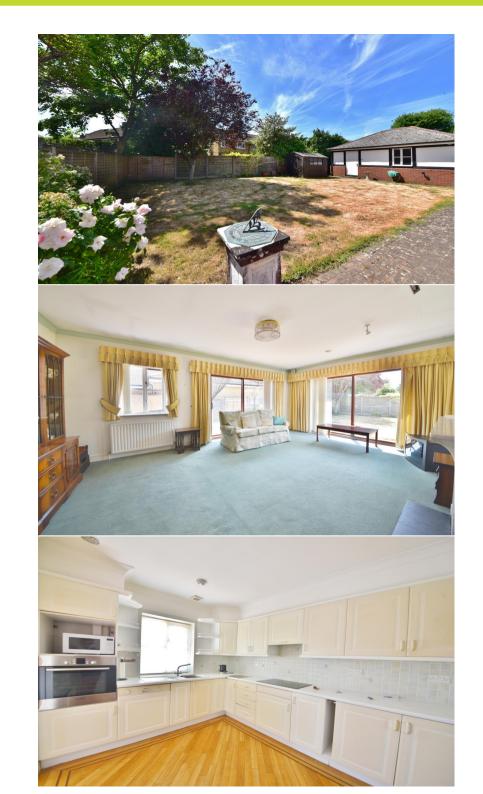

Entrance hallway leads to the 3 bedrooms, the master with an en-suite shower room, the family bathroom, the dual aspect living/dining room and the kitchen with fitted units and access to the utility room. Doors in the kitchen and living room open onto the garden with access into the garage and a gate onto the front driveway. A door at the side opens into the separate home office room.