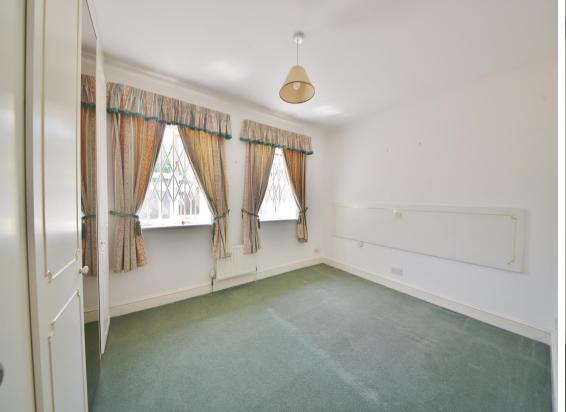

Entrance hallway leads to the 3 bedrooms, the master with an en-suite shower room, the family bathroom, the dual aspect living/dining room and the kitchen with fitted units and access to the utility room. Doors in the kitchen and living room open onto the garden with access into the garage and a gate onto the front driveway. A door at the side opens into the separate home office room.