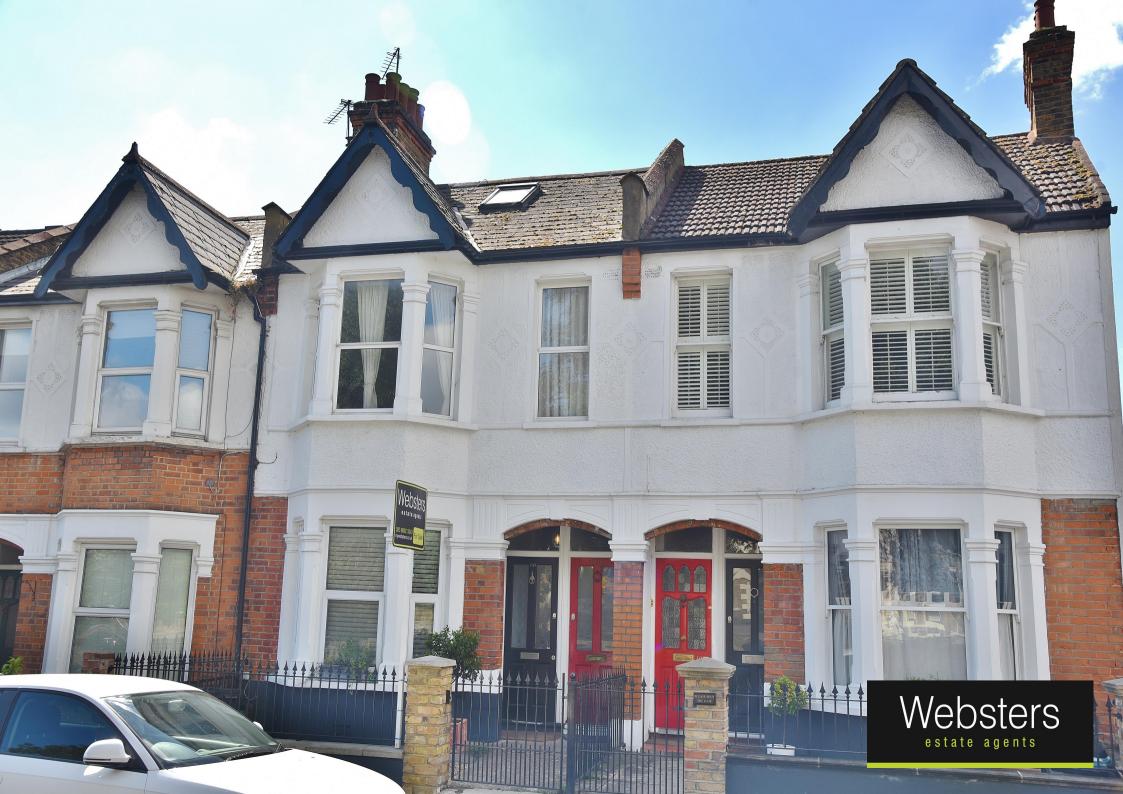

## Staines Road, Twickenham, TW2 5BE

Ground Floor purpose built apartment in an attractive terraced Victorian property with a Share of Freehold, private front door and a south facing garden. Situated just 0.2 miles from Twickenham Green, local shops, bars, restaurants and public transport links towards Richmond, Kingston and Heathrow.

Tastefully presented to offer 507 sq ft of living space with modern fixtures, fittings and floorings, period features, double glazed windows and neutral decor throughout.

Entrance hallway leads to the bay fronted living room with an original wood floor and feature fireplace, the double bedroom and the kitchen/breakfast room with a tiled floor, fitted units, space for a table and chairs and access to storage and the bathroom at the rear. A door at the side opens onto the lovely low maintenance south facing garden with a sun deck and gated rear access.