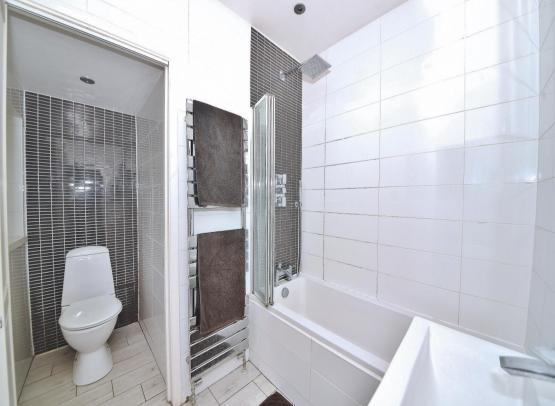

Tastefully presented to offer 507 sq ft of living space with modern fixtures, fittings and floorings, period features, double glazed windows and neutral decor throughout.

Entrance hallway leads to the bay fronted living room with an original wood floor and feature fireplace, the double bedroom and the kitchen/breakfast room with a tiled floor, fitted units, space for a table and chairs and access to storage and the bathroom at the rear. A door at the side opens onto the lovely low maintenance south facing garden with a sun deck and gated rear access.