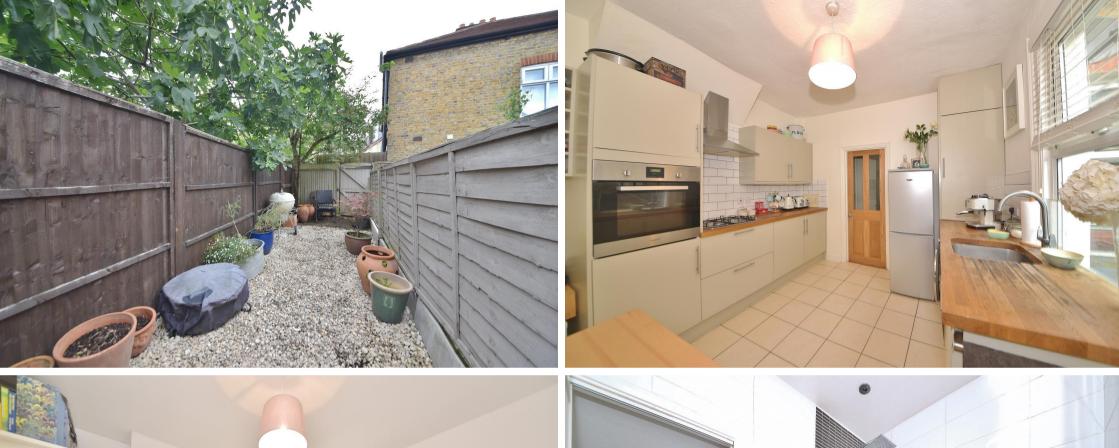

Tastefully presented to offer 507 sq ft of living space with modern fixtures, fittings and floorings, period features, double glazed windows and neutral decor throughout.

Entrance hallway leads to the bay fronted living room with an original wood floor and feature fireplace, the double bedroom and the kitchen/breakfast room with a tiled floor, fitted units, space for a table and chairs and access to storage and the bathroom at the rear. A door at the side opens onto the lovely low maintenance south facing garden with a sun deck and gated rear access.