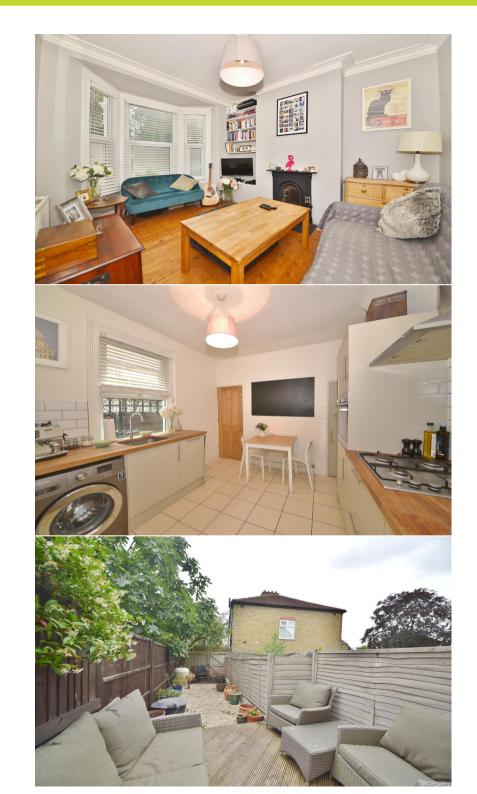

Tastefully presented to offer 507 sq ft of living space with modern fixtures, fittings and floorings, period features, double glazed windows and neutral decor throughout.

Entrance hallway leads to the bay fronted living room with an original wood floor and feature fireplace, the double bedroom and the kitchen/breakfast room with a tiled floor, fitted units, space for a table and chairs and access to storage and the bathroom at the rear. A door at the side opens onto the lovely low maintenance south facing garden with a sun deck and gated rear access.