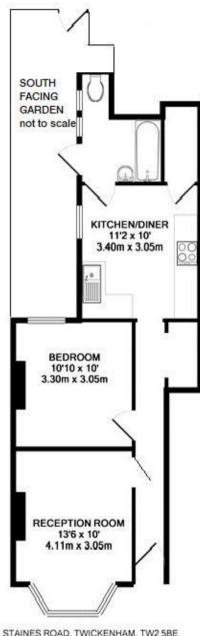

STAINES ROAD, TWICKENHAM, TW2 5BE TOTAL APPROX. FLOOR AREA 507 SQ.FT. (47.1 SQ.M.)

a Websters Estate Agents 164 Heath Road, Twickenham, Middlesex TW1 4BN

t 020 8892 3343

e sales@mywebsters.co.uk w mywebsters.co.uk