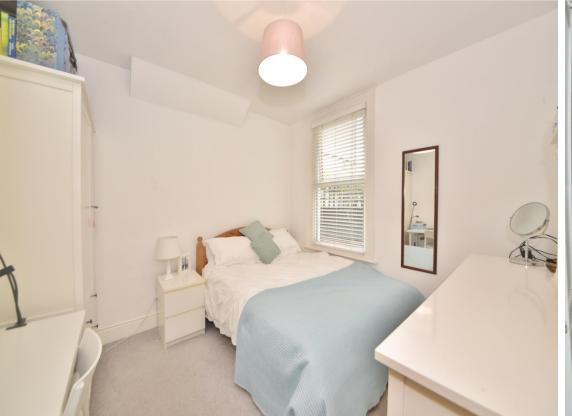

Tastefully presented to offer 507 sq ft of living space with modern fixtures, fittings and floorings, period features, double glazed windows and neutral decor throughout.

Entrance hallway leads to the bay fronted living room with an original wood floor and feature fireplace, the double bedroom and the kitchen/breakfast room with a tiled floor, fitted units, space for a table and chairs and access to storage and the bathroom at the rear. A door at the side opens onto the lovely low maintenance south facing garden with a sun deck and gated rear access.