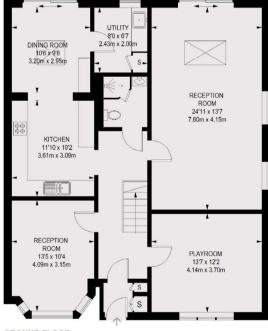

GROUND FLOOR

## TOTAL APPROX.FLOOR AREA 1866 SQ.FT.(173.32 SQ.M.)

a Websters Estate Agents 36 Broad Street, Teddington, Middlesex TW11 8QY t 020 8614 6000

e sales@mywebsters.co.uk w mywebsters.co.uk

Disclaimer

These particulars, whilst believed to be accurate are set out as a general outline only for guidance and do not constitute any part of an offer or contract. Intending purchasers should not rely on them as statements of representation of fact, but must satisfy themselves by inspection or otherwise as to their accuracy. We have not carried out a detailed survey nor tested the services, appliances and specific fittings. Room sizes should not be relied upon for carpets and furnishings. The measurements given are approxiamte. No person in this firms employment has the autority to make or give any representation or warranty in respect of the property.