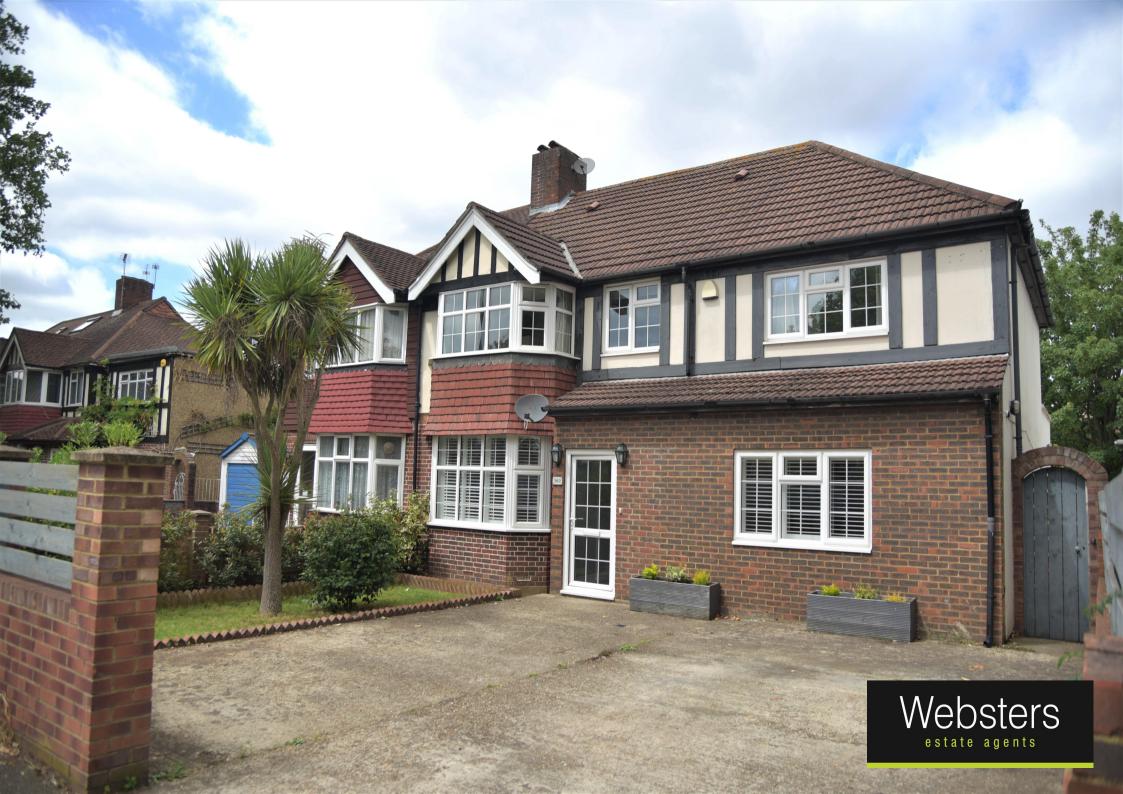

## Staines Road, Twickenham, TW2 5AS

Semi Detached 4 double bedroom family home with driveway parking for 3 cars. Situated in a popular residential area just 0.3 miles from Trafalgar Primary and Waldegrave Girls School/Co-ed Sixth Form and 0.7 miles from Archdeacon, St James and Stanley Primary Schools.

With no onward chain and tastefully presented to offer an impressive 1866 Sq ft of well proportioned living space over 2 floors with modern fixtures, fittings and floorings, double glazed windows and doors, pleasing neutral decor throughout and potential to loft convert (subject to Planning Permission and Building Regulations)