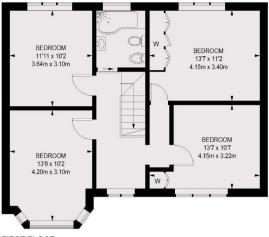

On the first floor are 4 double bedrooms, the family bathroom and hatch access to loft storage.

Located 0.2 miles from Crane Park and 0.5 miles from Fulwell Station, Twickenham Green, local shops and the A316 with direct access to the M3/M25 and into central London. EPC Rating C