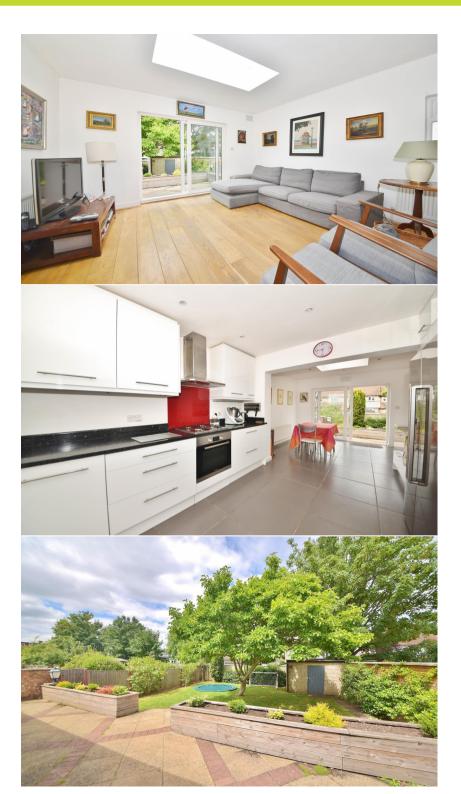

Entrance hallway leads to 2 living rooms, a shower room, the open plan family room and the kitchen/dining room. This light filled room has a tiled floor, stylish integrated kitchen, roof lantern, space for dining/seating and access to the utility room. Sliding doors in the family room and the kitchen open onto the garden with a large patio, steps down to the lawn, brick built storage and gated side access.