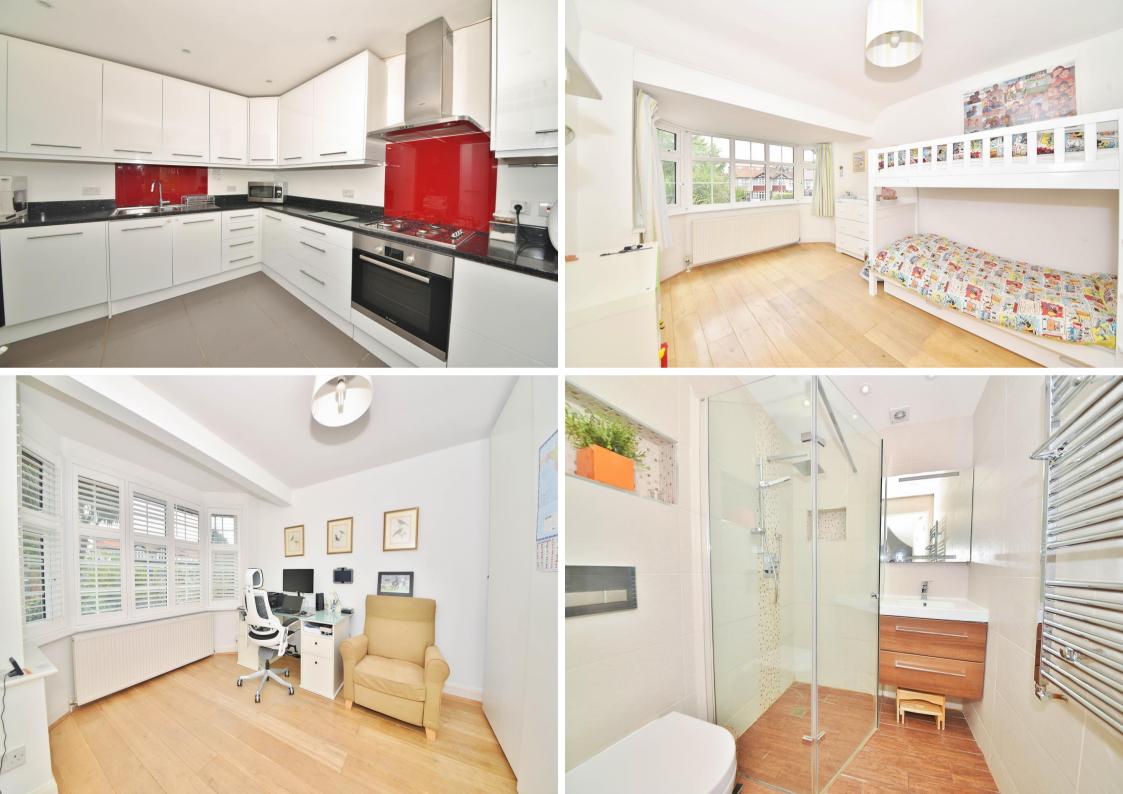

Entrance hallway leads to 2 living rooms, a shower room, the open plan family room and the kitchen/dining room. This light filled room has a tiled floor, stylish integrated kitchen, roof lantern, space for dining/seating and access to the utility room. Sliding doors in the family room and the kitchen open onto the garden with a large patio, steps down to the lawn, brick built storage and gated side access.

On the first floor are 4 double bedrooms, the family bathroom and hatch access to loft storage.

Located 0.2 miles from Crane Park and 0.5 miles from Fulwell Station, Twickenham Green, local shops and the A316 with direct access to the M3/M25 and into central London. EPC Rating C