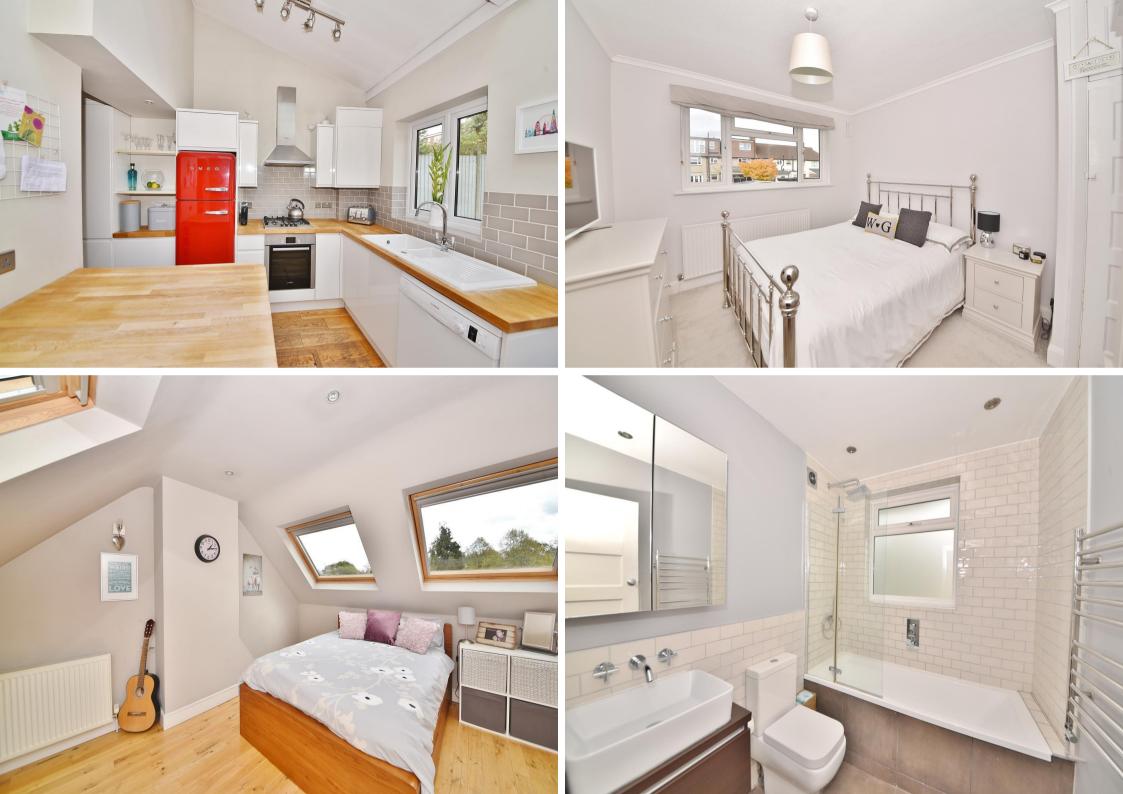

Entrance hallway leads to the bay fronted living room and the open plan kitchen/family room at the rear. This light filled room has wood flooring, a feature brick wall, part glass roof, stylish fitted kitchen, space for dining and a door to a w.c. Double doors open onto the garden with a patio, astroturf lawn, shed storage and gated side access. On the first floor are 3 bedrooms, the family bathroom and stairs upto bedroom 4 with velux windows and eaves storage.