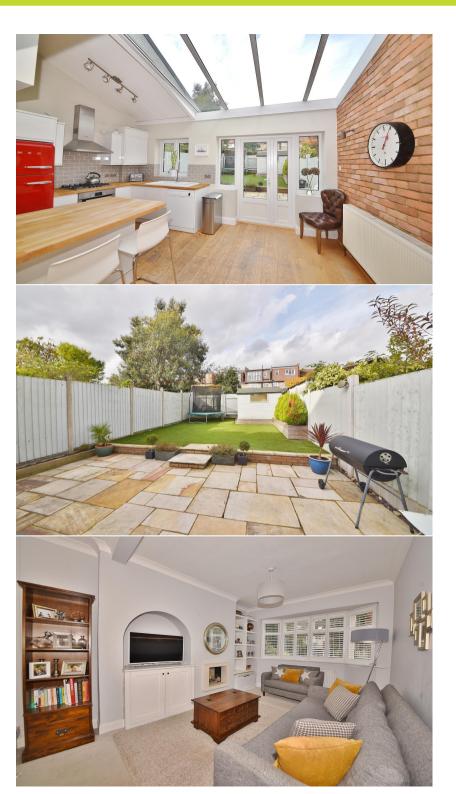

Entrance hallway leads to the bay fronted living room and the open plan kitchen/family room at the rear. This light filled room has wood flooring, a feature brick wall, part glass roof, stylish fitted kitchen, space for dining and a door to a w.c. Double doors open onto the garden with a patio, astroturf lawn, shed storage and gated side access. On the first floor are 3 bedrooms, the family bathroom and stairs upto bedroom 4 with velux windows and eaves storage.