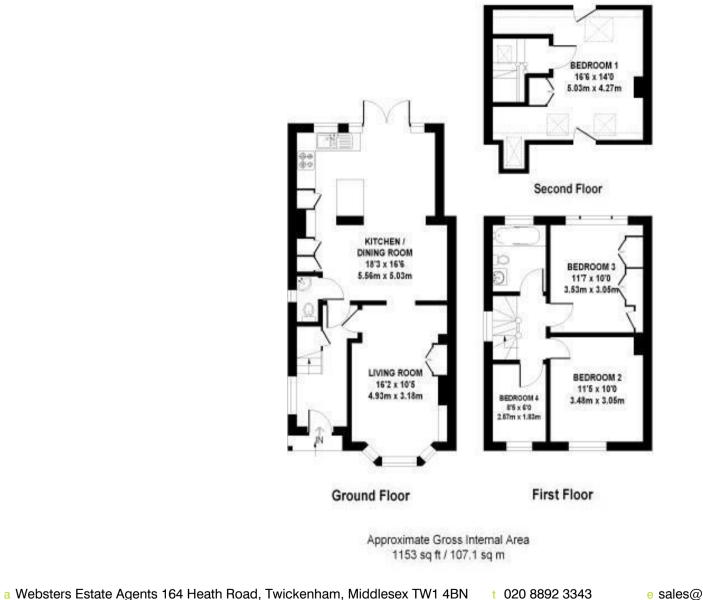

Extended at the rear and loft converted to offer 1153 sq ft of well balanced living space over 3 floors with high specification fixtures, fittings and floorings, double glazed windows and doors and modern neutral decor throughout.

Entrance hallway leads to the bay fronted living room and the open plan kitchen/family room at the rear. This light filled room has wood flooring, a feature brick wall, part glass roof, stylish fitted kitchen, space for dining and a door to a w.c. Double doors open onto the garden with a patio, astroturf lawn, shed storage and gated side access. On the first floor are 3 bedrooms, the family bathroom and stairs upto bedroom 4 with velux windows and eaves storage.