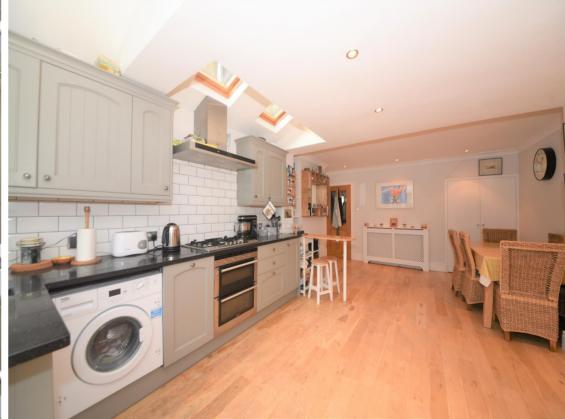

Front door opens into the hallway with a door to the living room at the front and the kitchen/family room at the rear. This spacious room has a stylish fitted kitchen with granite worktops, space for dining/seating and a w.c. Double doors open onto the low maintenace paved garden. On the first floor are 2 double bedrooms, the spacious family bathroom and access to loft storage.