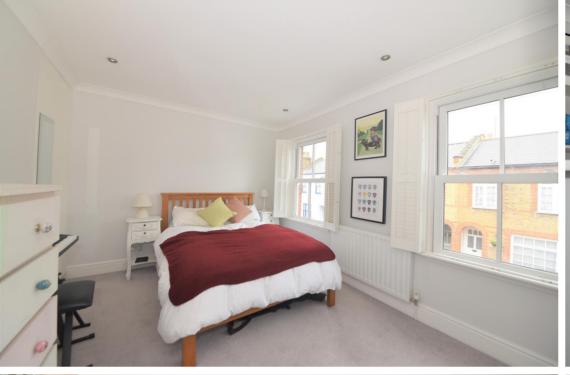

Front door opens into the hallway with a door to the living room at the front and the kitchen/family room at the rear. This spacious room has a stylish fitted kitchen with granite worktops, space for dining/seating and a w.c. Double doors open onto the low maintenace paved garden. On the first floor are 2 double bedrooms, the spacious family bathroom and access to loft storage.

- Mid Terrace Victorian Home
- 2 Double Bedrooms and Upstairs Bathroom
- Extended at the Rear
- Living Room and Separate Kitchen/Family Room
- Low Maintenance Garden
- Downstairs W.C.
- 0.2 Miles from Twickenham Green
- 0.7 Miles from Twickenham Station