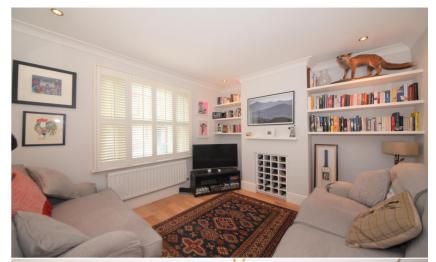

Extended at the rear to offer 822 sq ft of well proportioned living space with high specification fixtures, fittings and flooring, double glazed sash windows with plantation shutters and pleasing neutral decor throughout.

Front door opens into the hallway with a door to the living room at the front and the kitchen/family room at the rear. This spacious room has a stylish fitted kitchen with granite worktops, space for dining/seating and a w.c. Double doors open onto the low maintenace paved garden. On the first floor are 2 double bedrooms, the spacious family bathroom and access to loft storage.