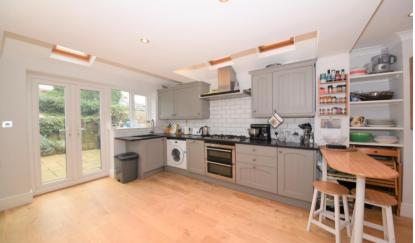

Front door opens into the hallway with a door to the living room at the front and the kitchen/family room at the rear. This spacious room has a stylish fitted kitchen with granite worktops, space for dining/seating and a w.c. Double doors open onto the low maintenace paved garden. On the first floor are 2 double bedrooms, the spacious family bathroom and access to loft storage.

- Mid Terrace Victorian Home
- 2 Double Bedrooms and Upstairs Bathroom
- Extended at the Rear
- Living Room and Separate Kitchen/Family Room
- Low Maintenance Garden
- Downstairs W.C.
- 0.2 Miles from Twickenham Green
- 0.7 Miles from Twickenham Station