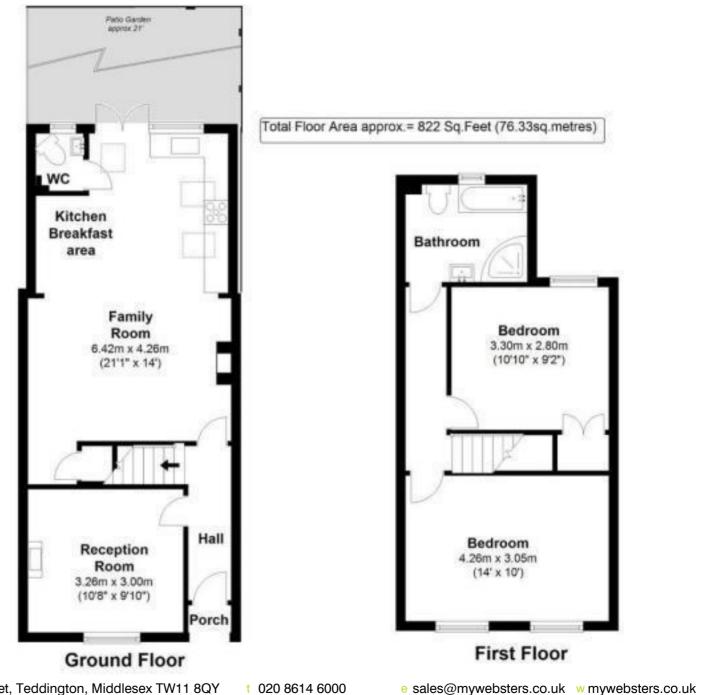

Extended at the rear to offer 822 sq ft of well proportioned living space with high specification fixtures, fittings and flooring, double glazed sash windows with plantation shutters and pleasing neutral decor throughout.

Front door opens into the hallway with a door to the living room at the front and the kitchen/family room at the rear. This spacious room has a stylish fitted kitchen with granite worktops, space for dining/seating and a w.c. Double doors open onto the low maintenace paved garden. On the first floor are 2 double bedrooms, the spacious family bathroom and access to loft storage.

- Mid Terrace Victorian Home
- 2 Double Bedrooms and Upstairs Bathroom
- Extended at the Rear
- Living Room and Separate Kitchen/Family Room
- Low Maintenance Garden
- Downstairs W.C.
- 0.2 Miles from Twickenham Green
- 0.7 Miles from Twickenham Station