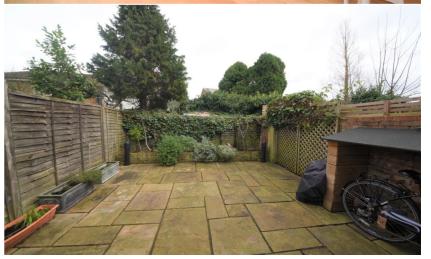

Front door opens into the hallway with a door to the living room at the front and the kitchen/family room at the rear. This spacious room has a stylish fitted kitchen with granite worktops, space for dining/seating and a w.c. Double doors open onto the low maintenace paved garden. On the first floor are 2 double bedrooms, the spacious family bathroom and access to loft storage.

- Mid Terrace Victorian Home
- 2 Double Bedrooms and Upstairs Bathroom
- Extended at the Rear
- Living Room and Separate Kitchen/Family Room
- Low Maintenance Garden
- Downstairs W.C.
- 0.2 Miles from Twickenham Green
- 0.7 Miles from Twickenham Station