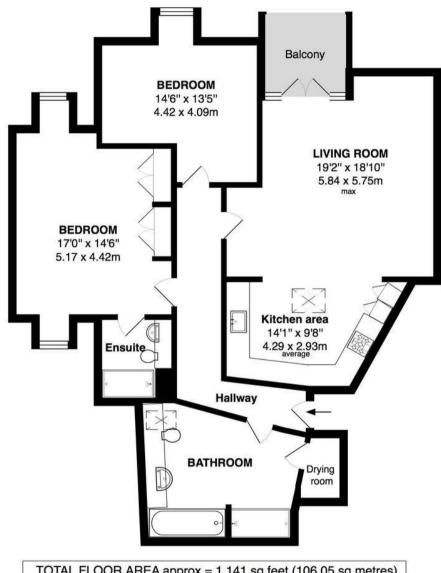

Tastefully presented to offer an impressively spacious 1141 sq ft of living space with high specification fixtures, fittings and floorings, double glazed windows and doors and neutral decor throughout

Front door opens into the entrance hallway with doors to the family bathroom with a separate drying room, the 2 double bedrooms, the master with built in storage and an en-suite shower room and the open plan living/dining room. This fabulous room has adequate space for seating and dining, a modern fitted kitchen and double doors opening onto the decked and covered balcony.

TOTAL FLOOR AREA approx.= 1,141 sq.feet (106.05 sq.metres)

a Websters Estate Agents 164 Heath Road, Twickenham, Middlesex TW1 4BN

t 020 8892 3343

These particulars, whilst believed to be accurate are set out as a general outline only for guidance and do not constitute any part of an offer or contract. Intending purchasers should not rely on them as statements of representation of fact, but must satisfy themselves by inspection or otherwise as to their accuracy. We have not carried out a detailed survey nor tested the services, appliances and specific fittings. Room sizes should not be relied upon for carpets and furnishings. The measurements given are approxiamte. No person in this firms employment has the autority to make or give any representation or warranty in respect of the property.