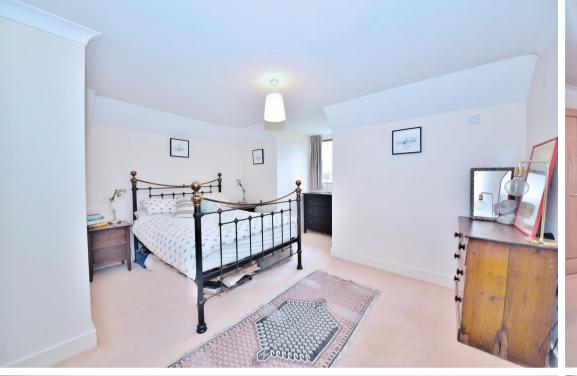

Front door opens into the entrance hallway with doors to the family bathroom with a separate drying room, the 2 double bedrooms, the master with built in storage and an en-suite shower room and the open plan living/dining room. This fabulous room has adequate space for seating and dining, a modern fitted kitchen and double doors opening onto the decked and covered balcony.