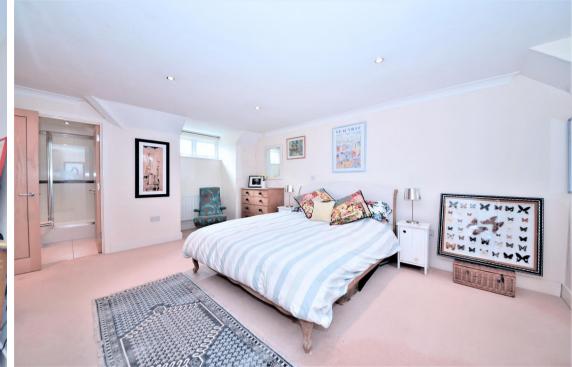

Front door opens into the entrance hallway with doors to the family bathroom with a separate drying room, the 2 double bedrooms, the master with built in storage and an en-suite shower room and the open plan living/dining room. This fabulous room has adequate space for seating and dining, a modern fitted kitchen and double doors opening onto the decked and covered balcony.