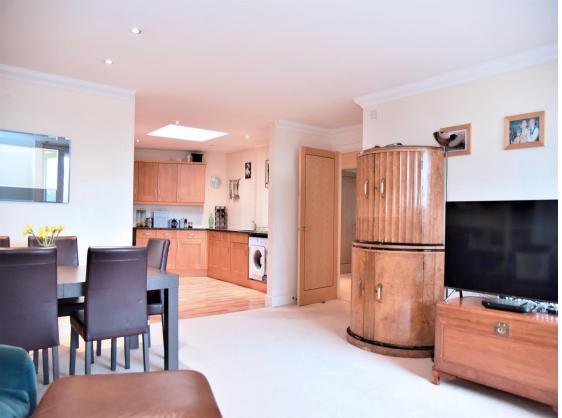

Front door opens into the entrance hallway with doors to the family bathroom with a separate drying room, the 2 double bedrooms, the master with built in storage and an en-suite shower room and the open plan living/dining room. This fabulous room has adequate space for seating and dining, a modern fitted kitchen and double doors opening onto the decked and covered balcony.