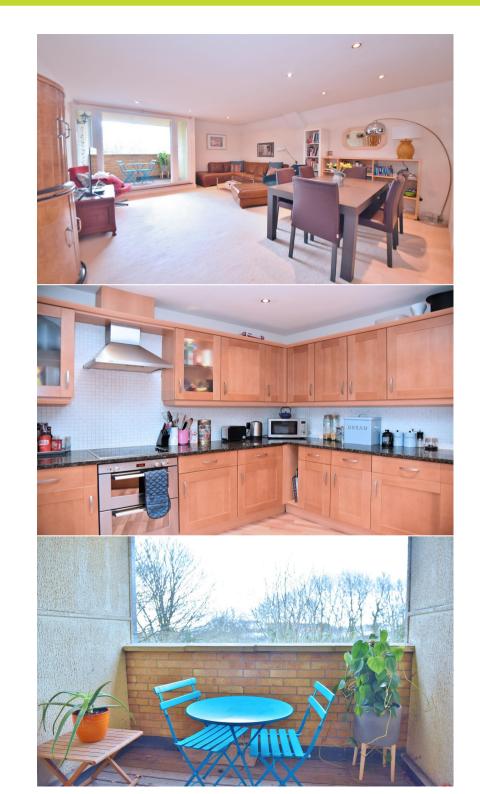

Tastefully presented to offer an impressively spacious 1141 sq ft of living space with high specification fixtures, fittings and floorings, double glazed windows and doors and neutral decor throughout

Front door opens into the entrance hallway with doors to the family bathroom with a separate drying room, the 2 double bedrooms, the master with built in storage and an en-suite shower room and the open plan living/dining room. This fabulous room has adequate space for seating and dining, a modern fitted kitchen and double doors opening onto the decked and covered balcony.