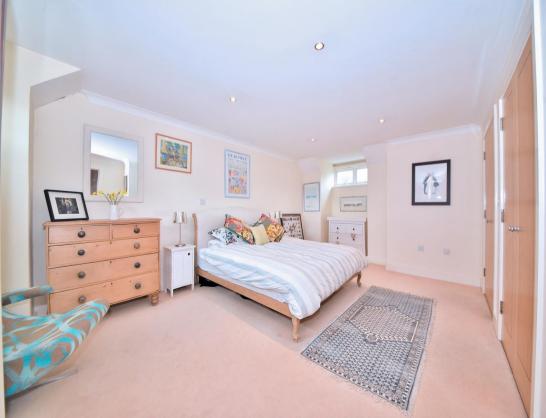

Front door opens into the entrance hallway with doors to the family bathroom with a separate drying room, the 2 double bedrooms, the master with built in storage and an en-suite shower room and the open plan living/dining room. This fabulous room has adequate space for seating and dining, a modern fitted kitchen and double doors opening onto the decked and covered balcony.