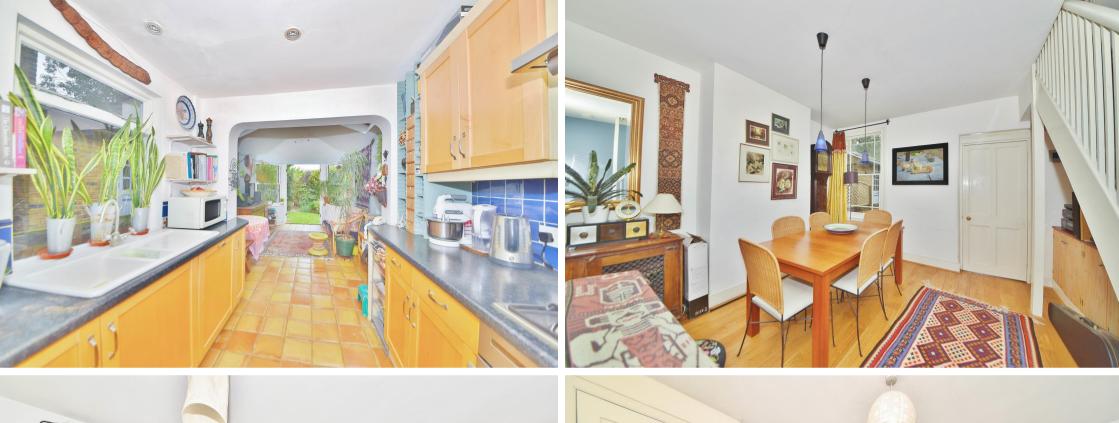

Entrance porch opens into the dual aspect living room with a feature fireplace, wood flooring and space for seating and dining. A door at the rear leads to the fitted kitchen and the family/garden room with double doors directly onto the 60ft garden with patios, a lawn and mature planting. On the first floor are 2 double bedrooms, the large family bathroom and stairs up to the shower room and 2 further bedrooms, the larger with access to eaves storage.