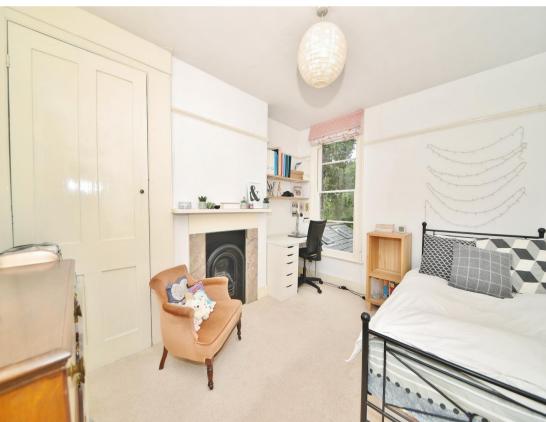

Entrance porch opens into the dual aspect living room with a feature fireplace, wood flooring and space for seating and dining. A door at the rear leads to the fitted kitchen and the family/garden room with double doors directly onto the 60ft garden with patios, a lawn and mature planting. On the first floor are 2 double bedrooms, the large family bathroom and stairs up to the shower room and 2 further bedrooms, the larger with access to eaves storage.