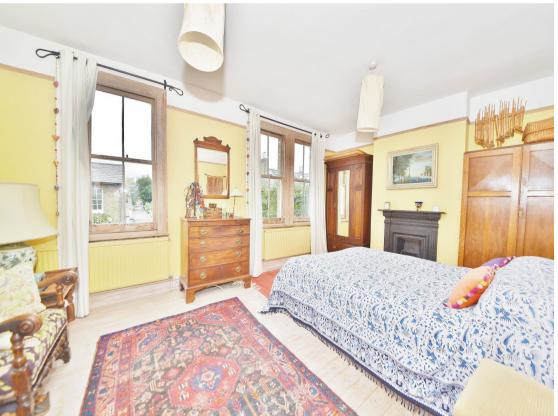

Extended at the rear, loft converted and tastefully presented to offer 1459 sq ft of well proportioned living space over 3 floors with modern fixtures, fittings and floorings, charming period features, sash windows and larger than average rooms on the first and second floors.

Entrance porch opens into the dual aspect living room with a feature fireplace, wood flooring and space for seating and dining. A door at the rear leads to the fitted kitchen and the family/garden room with double doors directly onto the 60ft garden with patios, a lawn and mature planting. On the first floor are 2 double bedrooms, the large family bathroom and stairs up to the shower room and 2 further bedrooms, the larger with access to eaves storage.