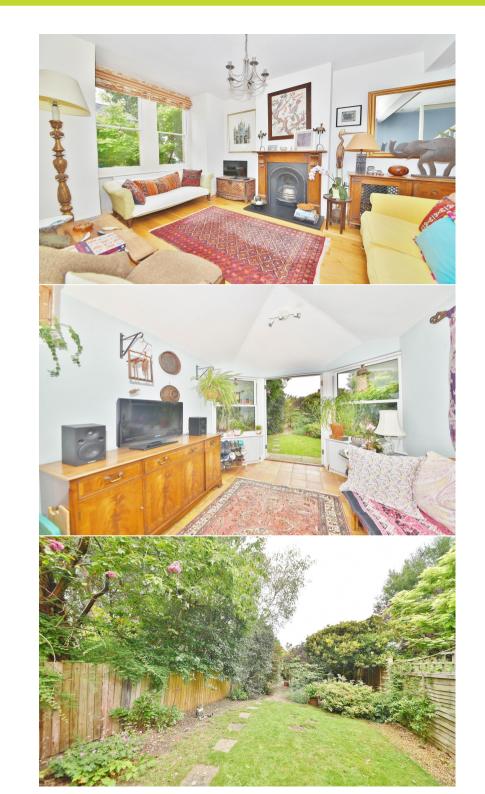

Entrance porch opens into the dual aspect living room with a feature fireplace, wood flooring and space for seating and dining. A door at the rear leads to the fitted kitchen and the family/garden room with double doors directly onto the 60ft garden with patios, a lawn and mature planting. On the first floor are 2 double bedrooms, the large family bathroom and stairs up to the shower room and 2 further bedrooms, the larger with access to eaves storage.