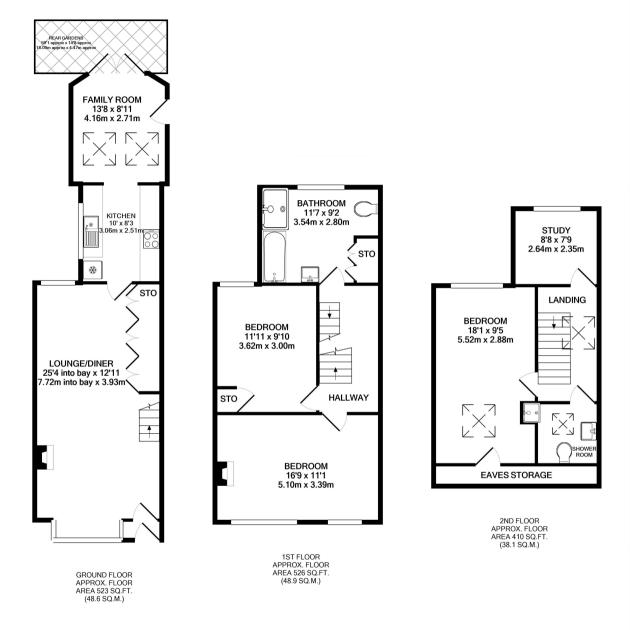

Extended at the rear, loft converted and tastefully presented to offer 1459 sq ft of well proportioned living space over 3 floors with modern fixtures, fittings and floorings, charming period features, sash windows and larger than average rooms on the first and second floors.

Entrance porch opens into the dual aspect living room with a feature fireplace, wood flooring and space for seating and dining. A door at the rear leads to the fitted kitchen and the family/garden room with double doors directly onto the 60ft garden with patios, a lawn and mature planting. On the first floor are 2 double bedrooms, the large family bathroom and stairs up to the shower room and 2 further bedrooms, the larger with access to eaves storage.

TOTAL APPROX. FLOOR AREA 1459 SQ.FT. (135.6 SQ.M.)

a Websters Estate Agents 36 Broad Street, Teddington, Middlesex TW11 8QY

t 020 8614 6000

e sales@mywebsters.co.uk w mywebsters.co.uk

Disclaimer

These particulars, whilst believed to be accurate are set out as a general outline only for guidance and do not constitute any part of an offer or contract. Intending purchasers should not rely on them as statements of representation of fact, but must satisfy themselves by inspection or otherwise as to their accuracy. We have not carried out a detailed survey nor tested the services, appliances and specific fittings. Room sizes should not be relied upon for carpets and furnishings. The measurements given are approxiamte. No person in this firms employment has the autority to make or give any representation or warranty in respect of the property.