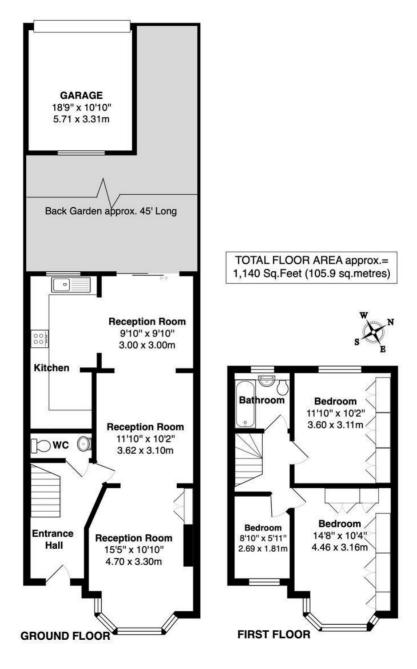

Extended at the rear and tastefully presented to offer 1140 sq ft of well balanced living space over 2 floors with modern fixtures and fittings, double glazed windows and doors and potential to loft convert (subject to Planning Permission and Building Regulations)

Entrance hallway leads to the w.c and the open plan double aspect living area with a bay fronted living room, family seating and a dining area with access to the fitted kitchen. Sliding doors open onto the garden with a patio, astroturf lawn, the garage and secure gated rear access. On the first floor are 3 bedrooms, 2 with built in wardrobes, the family bathroom and hatch access to loft storage.