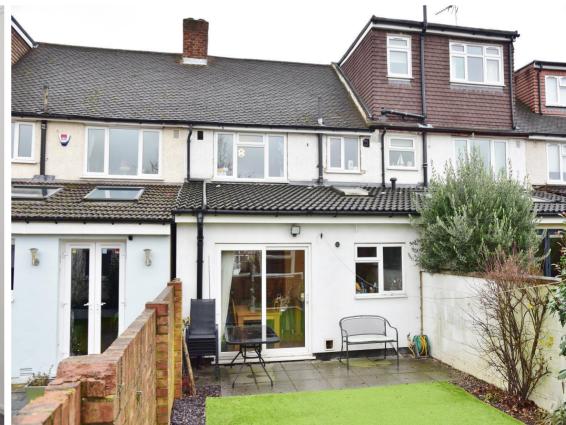

Entrance hallway leads to the w.c and the open plan double aspect living area with a bay fronted living room, family seating and a dining area with access to the fitted kitchen. Sliding doors open onto the garden with a patio, astroturf lawn, the garage and secure gated rear access. On the first floor are 3 bedrooms, 2 with built in wardrobes, the family bathroom and hatch access to loft storage.