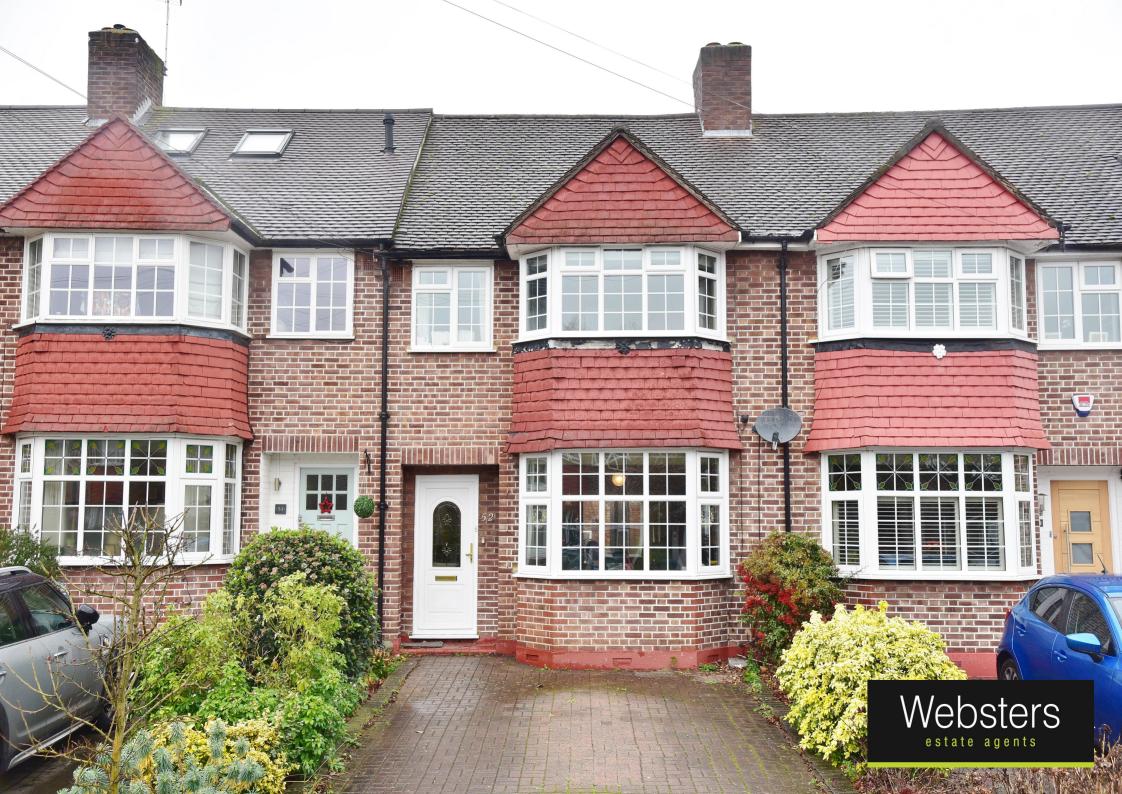

## Selkirk Road, Twickenham, TW2 6PX

Mid Terrace 3 bedroom family home with driveway parking and a garage with rear vehicular access. Situated 0.2 miles from Crane Park and less than 0.8 miles from Twickenham Green, Trafalgar Nursery/Primary, St James Primary and Waldegrave Girls School/Co-ed Sixth Form.

Extended at the rear and tastefully presented to offer 1140 sq ft of well balanced living space over 2 floors with modern fixtures and fittings, double glazed windows and doors and potential to loft convert (subject to Planning Permission and Building Regulations)

Located 0.6 miles from Whitton Town Centre and mainline train station and just 0.3 miles from the A316 with direct access to the M3/M25 and into central London. EPC Rating D

- Mid Terrace 3 Bedroom Home
- Driveway Parking and Garage at Rear
- Potential to Loft Convert (stpp)
- Open Plan Dual Aspect Family Living Space
- Well Balanced 1140 Sq Ft over 2 Floors
- Popular Residential Area 0.2 Miles from Crane Park
- Within 0.8 Miles of Numerous Popular Schools