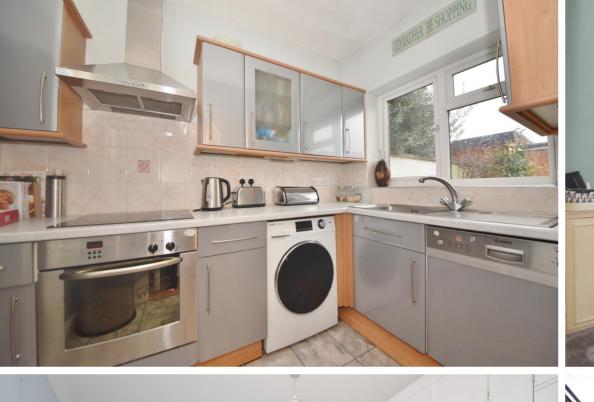

Entrance hallway leads to the w.c and the open plan double aspect living area with a bay fronted living room, family seating and a dining area with access to the fitted kitchen. Sliding doors open onto the garden with a patio, astroturf lawn, the garage and secure gated rear access. On the first floor are 3 bedrooms, 2 with built in wardrobes, the family bathroom and hatch access to loft storage.