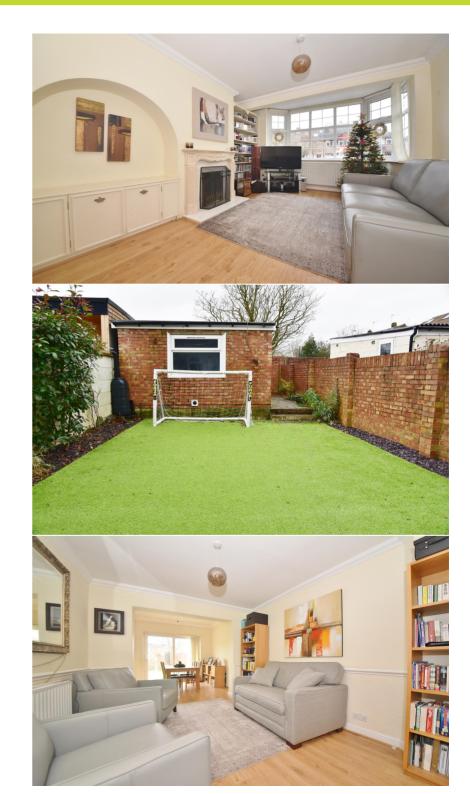

Entrance hallway leads to the w.c and the open plan double aspect living area with a bay fronted living room, family seating and a dining area with access to the fitted kitchen. Sliding doors open onto the garden with a patio, astroturf lawn, the garage and secure gated rear access. On the first floor are 3 bedrooms, 2 with built in wardrobes, the family bathroom and hatch access to loft storage.