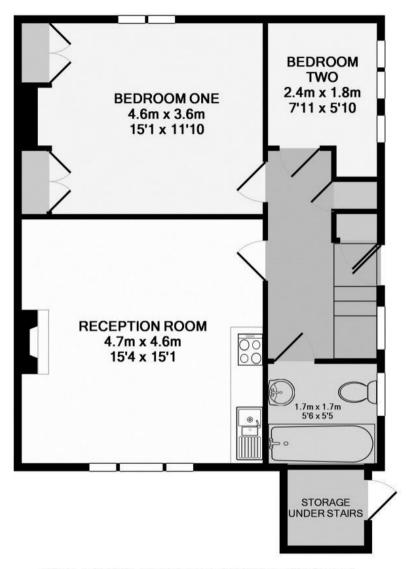

Tastefully presented to offer 633 sq ft of well balanced living space with high specification fixtures and fittings, wood flooring, neutral decor, gas central heating and charming period features.

Front door at the side of the property leads downstairs to the entrance hallway with doors to the bathroom, storage cupboards, the 2 bedrooms, the main with built in wardrobes and the spacious living room with a modern fitted kitchen, space for dining and seating and a feature fireplace.

TOTAL APPROX. FLOOR AREA 58.8 SQ.M. (633 SQ.FT.)