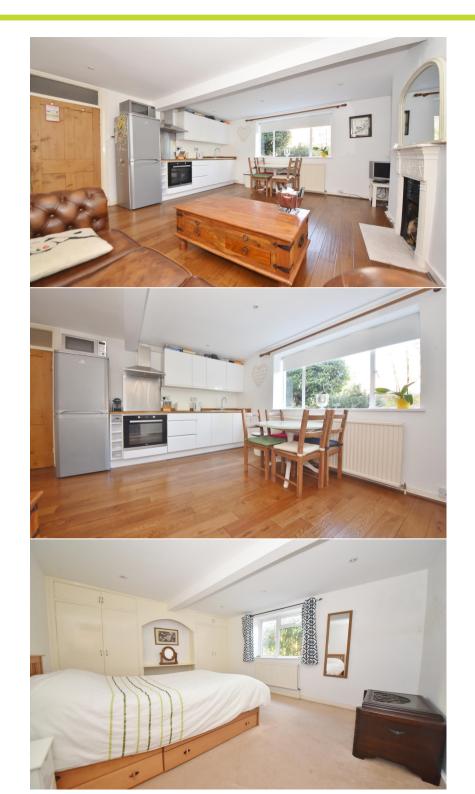

Tastefully presented to offer 633 sq ft of well balanced living space with high specification fixtures and fittings, wood flooring, neutral decor, gas central heating and charming period features.

Front door at the side of the property leads downstairs to the entrance hallway with doors to the bathroom, storage cupboards, the 2 bedrooms, the main with built in wardrobes and the spacious living room with a modern fitted kitchen, space for dining and seating and a feature fireplace.