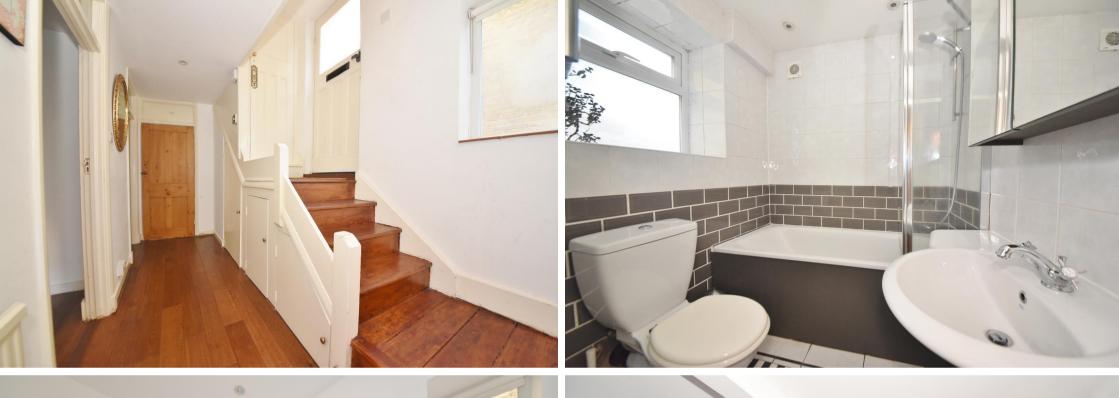

Tastefully presented to offer 633 sq ft of well balanced living space with high specification fixtures and fittings, wood flooring, neutral decor, gas central heating and charming period features.

Front door at the side of the property leads downstairs to the entrance hallway with doors to the bathroom, storage cupboards, the 2 bedrooms, the main with built in wardrobes and the spacious living room with a modern fitted kitchen, space for dining and seating and a feature fireplace.