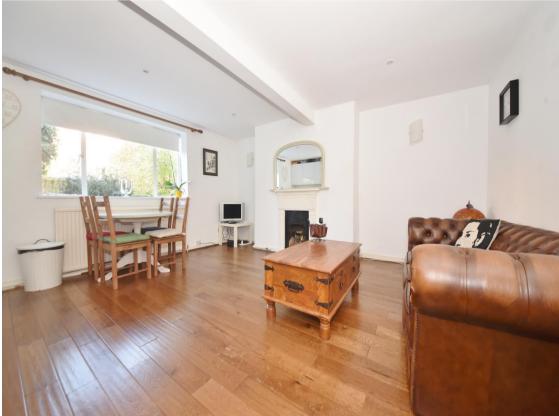

Tastefully presented to offer 633 sq ft of well balanced living space with high specification fixtures and fittings, wood flooring, neutral decor, gas central heating and charming period features.

Front door at the side of the property leads downstairs to the entrance hallway with doors to the bathroom, storage cupboards, the 2 bedrooms, the main with built in wardrobes and the spacious living room with a modern fitted kitchen, space for dining and seating and a feature fireplace.