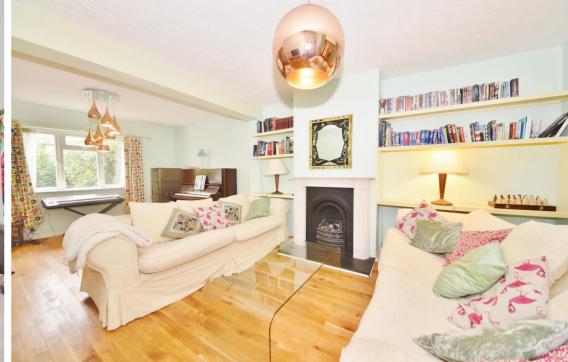

Entrance hallway leads to the living room, a shower room and the fitted kitchen with access into the family room at the rear. This light filled room has velux roof windows and space for seating and dining. Double doors open onto the 72 ft rear garden with a patio, lawn, shed storage and secure gated side access. On the first floor are 3 bedrooms, 2 with built in storage and the family bathroom.