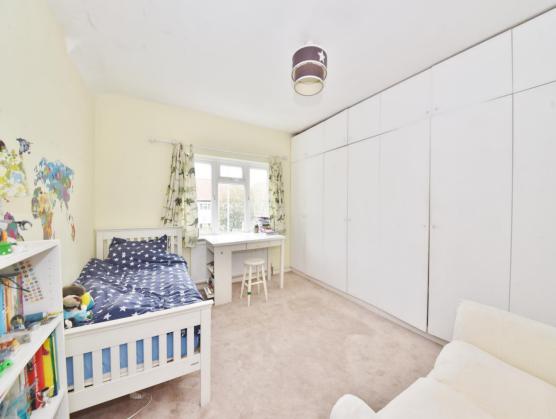

Entrance hallway leads to the living room, a shower room and the fitted kitchen with access into the family room at the rear. This light filled room has velux roof windows and space for seating and dining. Double doors open onto the 72 ft rear garden with a patio, lawn, shed storage and secure gated side access. On the first floor are 3 bedrooms, 2 with built in storage and the family bathroom.