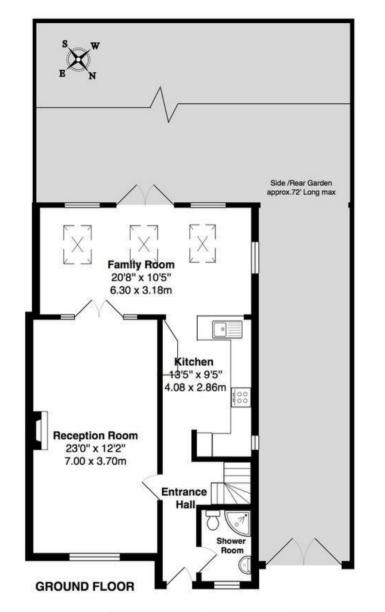

Entrance hallway leads to the living room, a shower room and the fitted kitchen with access into the family room at the rear. This light filled room has velux roof windows and space for seating and dining. Double doors open onto the 72 ft rear garden with a patio, lawn, shed storage and secure gated side access. On the first floor are 3 bedrooms, 2 with built in storage and the family bathroom.

TOTAL FLOOR AREA approx.= 1,260 Sq.Feet (117 sq metres)

a Websters Estate Agents 164 Heath Road, Twickenham, Middlesex TW1 4BN

t 020 8892 3343

e sales@mywebsters.co.uk w mywebsters.co.uk

These particulars, whilst believed to be accurate are set out as a general outline only for guidance and do not constitute any part of an offer or contract. Intending purchasers should not rely on them as statements of representation of fact, but must satisfy themselves by inspection or otherwise as to their accuracy. We have not carried out a detailed survey nor tested the services, appliances and specific fittings. Room sizes should not be relied upon for carpets and furnishings. The measurements given are approxiamte. No person in this firms employment has the autority to make or give any representation or warranty in respect of the property.