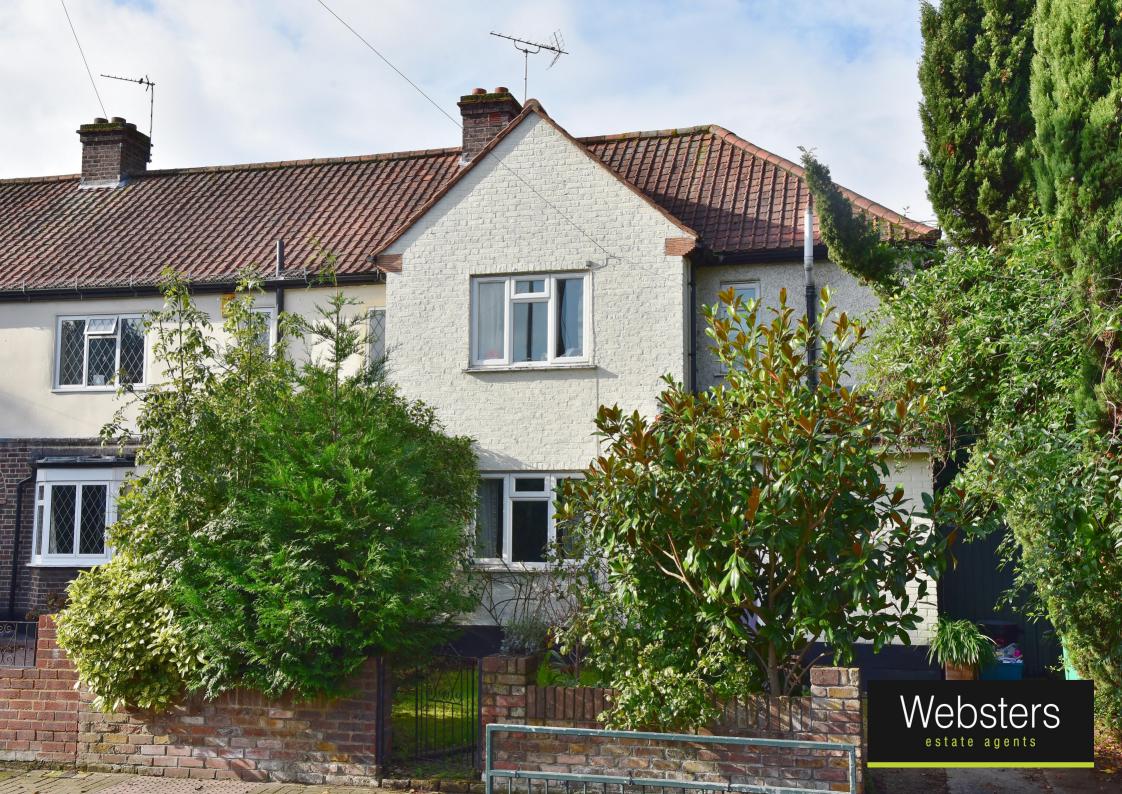

## Meadway, Twickenham, TW2 6PG

End of Terrace 3 bedroom family home with driveway parking and a south west facing garden. Situated just 0.3 miles from Twickenham Green, local shops, bars and restaurants, 0.1 mile from Trafalgar Nursery, less than 0.6 miles from Trafalgar Primary, Archdeacon Primary and Waldegrave Girls School/Co-ed Sixth Form.

Extended at the rear and tastefully presented to offer 1260sq ft of well balanced living space over 2 floors with modern fixtures, fittings and floorings, double glazed windows and doors, neutral decor throughout and potential to further extend and loft convert (subject to Planning Permission and Building Regulations)

- End of Terrace 3 Bedroom Home
- 72 Ft South West Facing garden
- Potential to Extend/Loft Convert (stpp)
- Driveway Parking
- Spacious Living Room and Family Room
- Close to Popular Schools
- 0.3 Miles from Twickenham Green