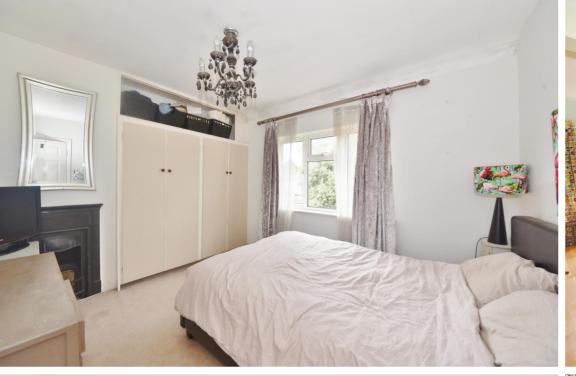

Entrance hallway leads to the living room, a shower room and the fitted kitchen with access into the family room at the rear. This light filled room has velux roof windows and space for seating and dining. Double doors open onto the 72 ft rear garden with a patio, lawn, shed storage and secure gated side access. On the first floor are 3 bedrooms, 2 with built in storage and the family bathroom.