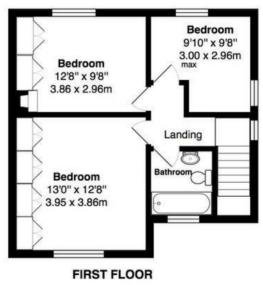

Entrance hallway leads to the living room, a shower room and the fitted kitchen with access into the family room at the rear. This light filled room has velux roof windows and space for seating and dining. Double doors open onto the 72 ft rear garden with a patio, lawn, shed storage and secure gated side access. On the first floor are 3 bedrooms, 2 with built in storage and the family bathroom.

TOTAL FLOOR AREA approx.= 1,260 Sq.Feet (117 sq metres)

a Websters Estate Agents 164 Heath Road, Twickenham, Middlesex TW1 4BN

t 020 8892 3343

e sales@mywebsters.co.uk w mywebsters.co.uk

These particulars, whilst believed to be accurate are set out as a general outline only for guidance and do not constitute any part of an offer or contract. Intending purchasers should not rely on them as statements of representation of fact, but must satisfy themselves by inspection or otherwise as to their accuracy. We have not carried out a detailed survey nor tested the services, appliances and specific fittings. Room sizes should not be relied upon for carpets and furnishings. The measurements given are approxiamte. No person in this firms employment has the autority to make or give any representation or warranty in respect of the property.