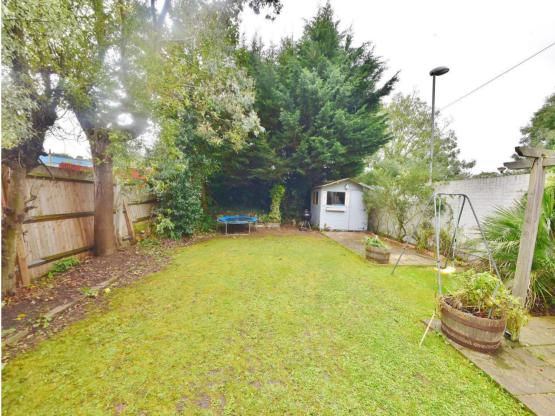

Entrance hallway leads to the living room, a shower room and the fitted kitchen with access into the family room at the rear. This light filled room has velux roof windows and space for seating and dining. Double doors open onto the 72 ft rear garden with a patio, lawn, shed storage and secure gated side access. On the first floor are 3 bedrooms, 2 with built in storage and the family bathroom.

- End of Terrace 3 Bedroom Home
- 72 Ft South West Facing garden
- Potential to Extend/Loft Convert (stpp)
- Driveway Parking
- Spacious Living Room and Family Room
- Close to Popular Schools
- 0.3 Miles from Twickenham Green