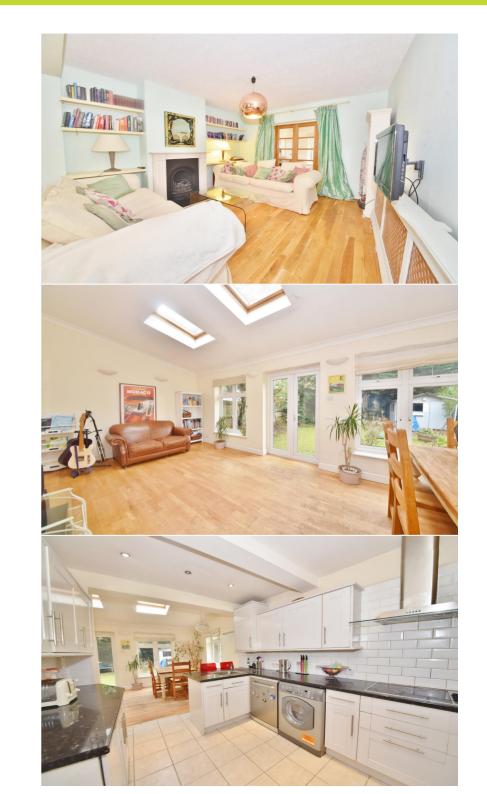

Entrance hallway leads to the living room, a shower room and the fitted kitchen with access into the family room at the rear. This light filled room has velux roof windows and space for seating and dining. Double doors open onto the 72 ft rear garden with a patio, lawn, shed storage and secure gated side access. On the first floor are 3 bedrooms, 2 with built in storage and the family bathroom.