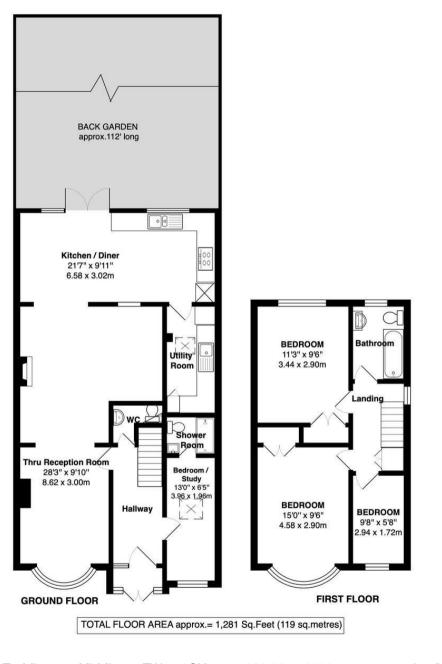

Tastefully presented to offer 1281 sq ft of well balanced living space over 2 floors with high quality fixtures, fittings and floorings, double glazed windows and doors, tasteful neutral decor and the option to further extend, reconfigure the layout and loft convert (subject to Planning Permission and Building Regulations).

Porch opens into the hallway with doors to the study/4th bedroom with an en-suite shower room, the w.c and the open plan bay fronted living room with adequate space for seating and dining and direct access to the light filled kitchen/breakfast room area at the rear. Double doors open onto the fabulous landscaped garden with patios, lawn, mature planting and shed storage. On the first floor are 3 bedrooms, the family bathroom and access to loft storage.