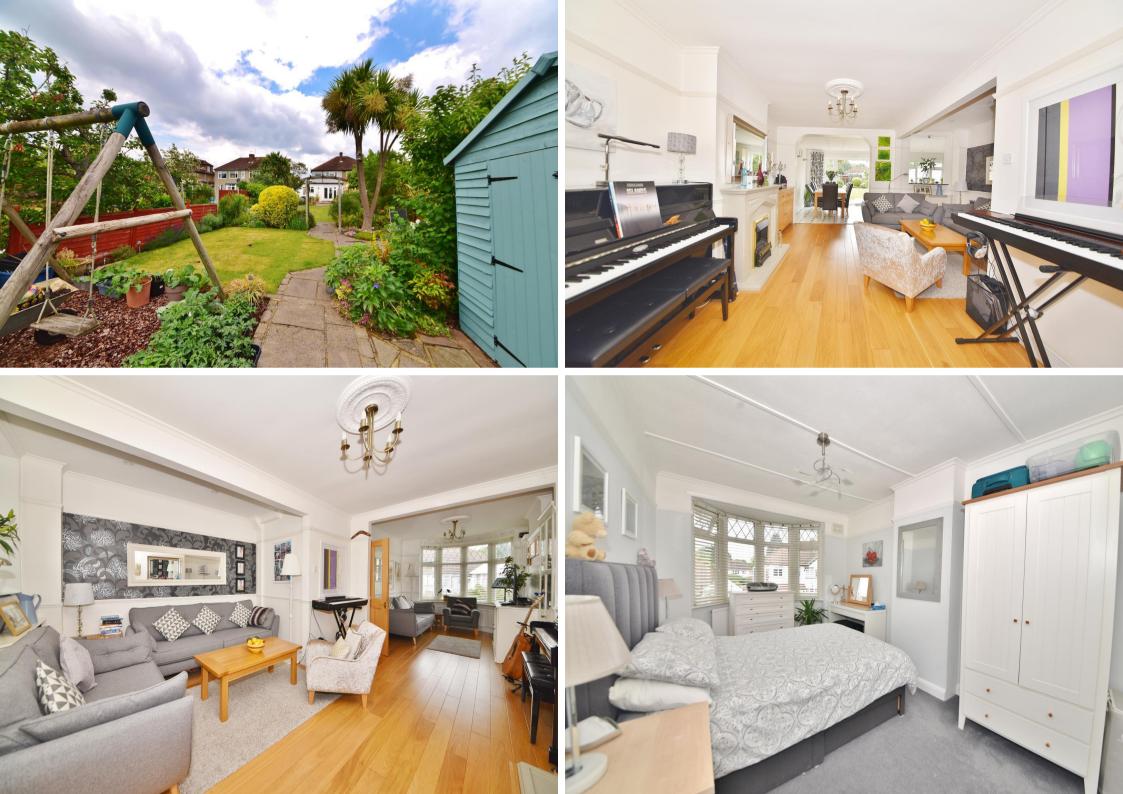

Porch opens into the hallway with doors to the study/4th bedroom with an en-suite shower room, the w.c and the open plan bay fronted living room with adequate space for seating and dining and direct access to the light filled kitchen/breakfast room area at the rear. Double doors open onto the fabulous landscaped garden with patios, lawn, mature planting and shed storage. On the first floor are 3 bedrooms, the family bathroom and access to loft storage.