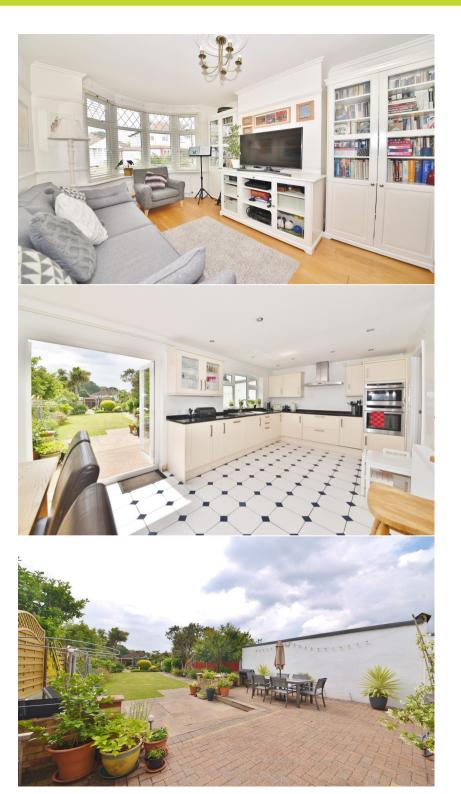

Porch opens into the hallway with doors to the study/4th bedroom with an en-suite shower room, the w.c and the open plan bay fronted living room with adequate space for seating and dining and direct access to the light filled kitchen/breakfast room area at the rear. Double doors open onto the fabulous landscaped garden with patios, lawn, mature planting and shed storage. On the first floor are 3 bedrooms, the family bathroom and access to loft storage.