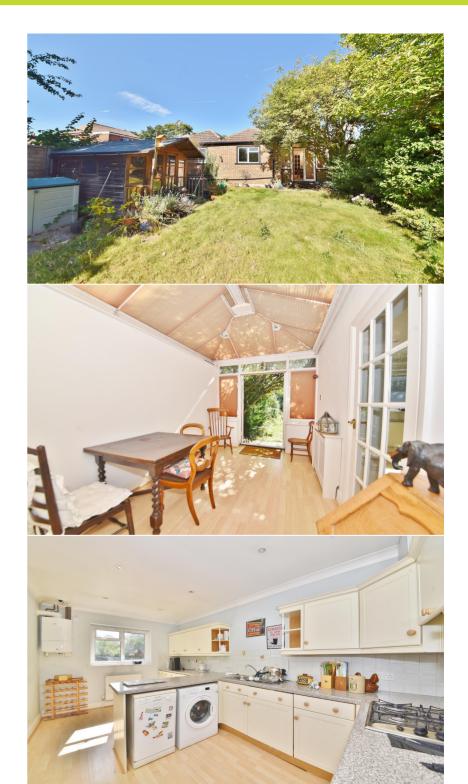

Entrance hallway leads to 2 bedrooms at the front, the bathroom and the living room with double doors into the conservatory and the separate fitted kitchen. An internal lobby area with storage leads to the guest bedroom with built in wardrobes and an en-suite bathroom. Doors in the conservatory open directly onto the large 66 ft L shaped garden with lawn, mature planting and shed storage.