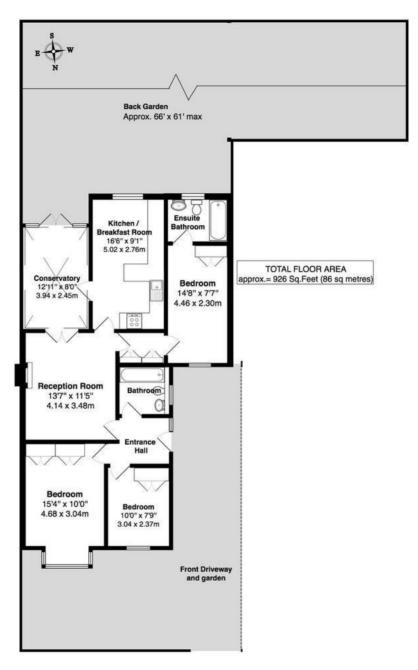

With no onward chain, in need of some udating and currently offering 926 sq ft of well balanced living space with potential to substantially extend and reconfigure the layout to create a bespoke family home (subject to Planning Permission and Building Regulations)

Entrance hallway leads to 2 bedrooms at the front, the bathroom and the living room with double doors into the conservatory and the separate fitted kitchen. An internal lobby area with storage leads to the guest bedroom with built in wardrobes and an en-suite bathroom. Doors in the conservatory open directly onto the large 66 ft L shaped garden with lawn, mature planting and shed storage.