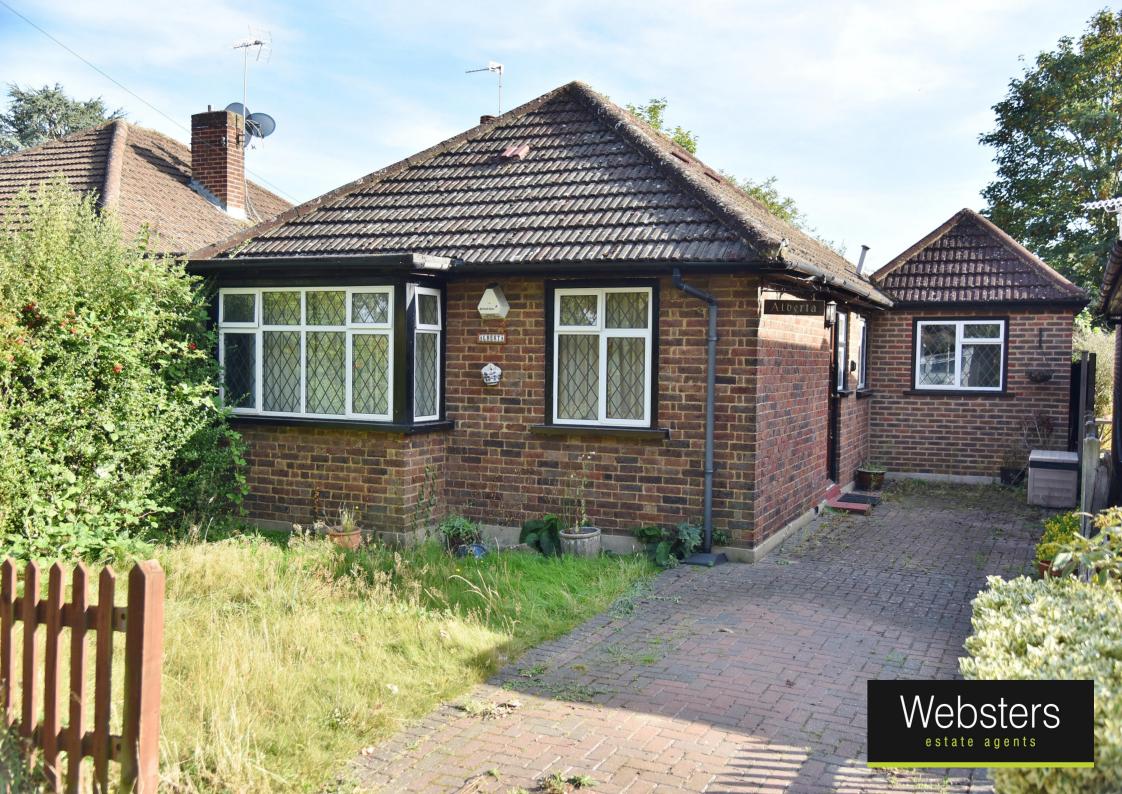

## Old Farm Road, Hampton, TW12 3QT

Detached 3 bedroom Bungalow with driveway parking and a south facing garden. Situated in a desirable residential private road just 0.4 miles from Hampton Infants and Buckingham Primary and less than 0.8 miles from Carlisle Primary, Hampton Boys and Lady Eleanor Hollis Schools.

With no onward chain, in need of some udating and currently offering 926 sq ft of well balanced living space with potential to substantially extend and reconfigure the layout to create a bespoke family home (subject to Planning Permission and Building Regulations)