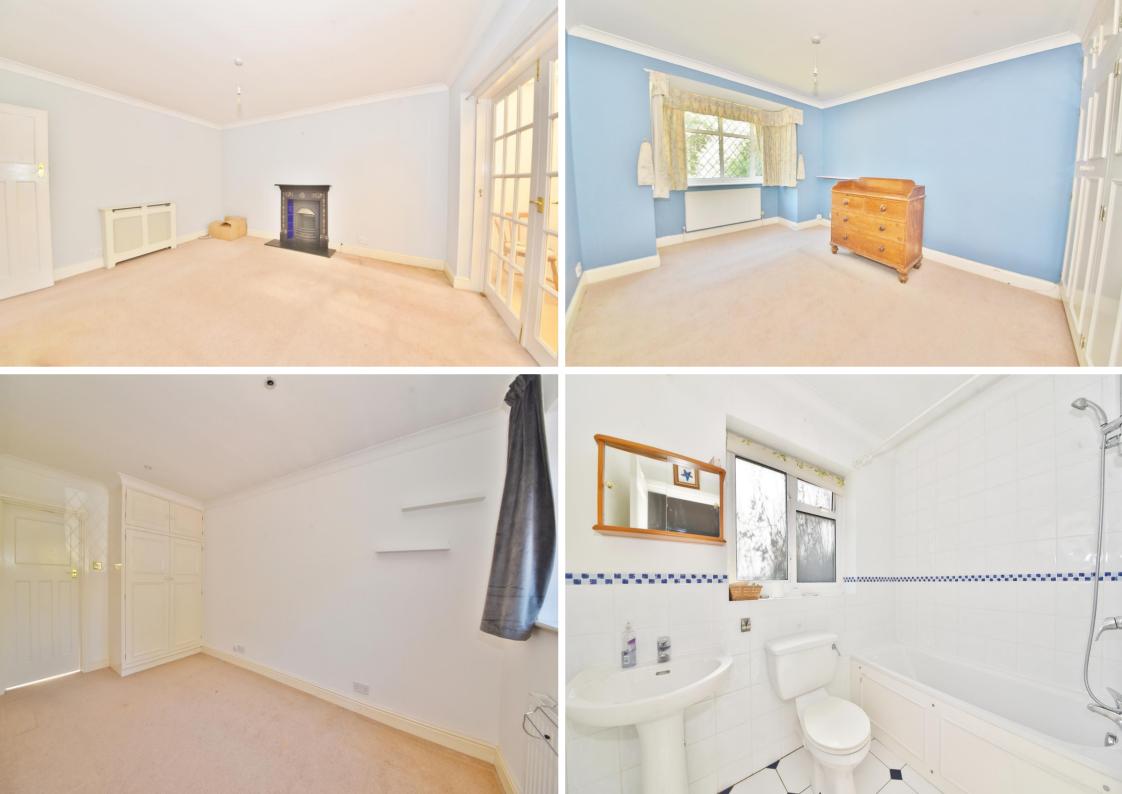

Entrance hallway leads to 2 bedrooms at the front, the bathroom and the living room with double doors into the conservatory and the separate fitted kitchen. An internal lobby area with storage leads to the guest bedroom with built in wardrobes and an en-suite bathroom. Doors in the conservatory open directly onto the large 66 ft L shaped garden with lawn, mature planting and shed storage.