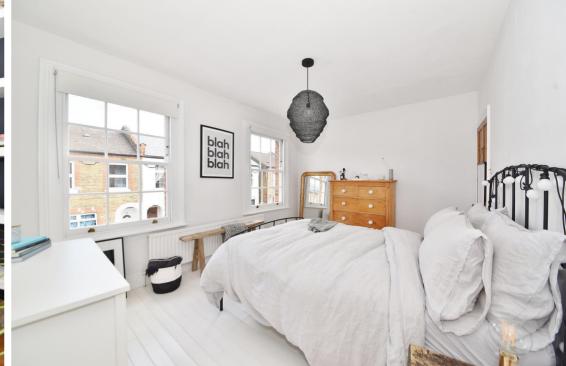

Front door opens into the dual aspect living room with wood flooring, a feature fireplace, space for seating and dining and a door into the stylish fitted kitchen with some integrated appliances, a tiled floor and a velux roof window. A door at the side opens onto the low maintenance garden with space for seating, storage and secure gated rear access. On the first floor are 2 double bedrooms with built in storage and the luxury family bathroom.