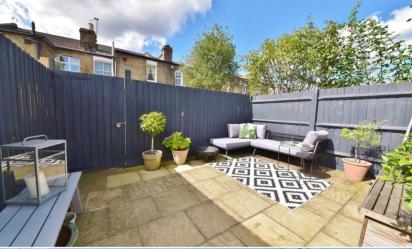

Front door opens into the dual aspect living room with wood flooring, a feature fireplace, space for seating and dining and a door into the stylish fitted kitchen with some integrated appliances, a tiled floor and a velux roof window. A door at the side opens onto the low maintenance garden with space for seating, storage and secure gated rear access. On the first floor are 2 double bedrooms with built in storage and the luxury family bathroom.