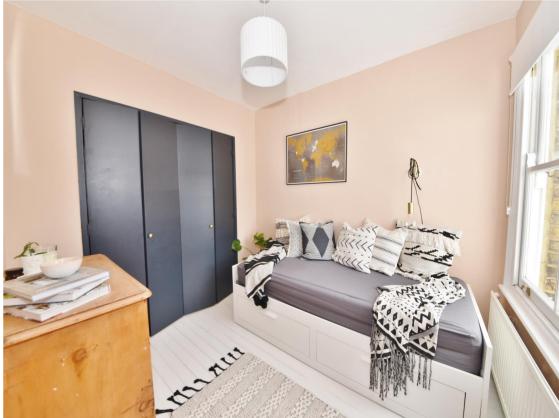

Front door opens into the dual aspect living room with wood flooring, a feature fireplace, space for seating and dining and a door into the stylish fitted kitchen with some integrated appliances, a tiled floor and a velux roof window. A door at the side opens onto the low maintenance garden with space for seating, storage and secure gated rear access. On the first floor are 2 double bedrooms with built in storage and the luxury family bathroom.