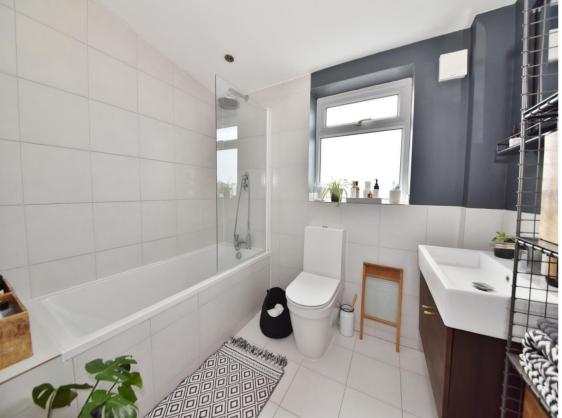

Front door opens into the dual aspect living room with wood flooring, a feature fireplace, space for seating and dining and a door into the stylish fitted kitchen with some integrated appliances, a tiled floor and a velux roof window. A door at the side opens onto the low maintenance garden with space for seating, storage and secure gated rear access. On the first floor are 2 double bedrooms with built in storage and the luxury family bathroom.