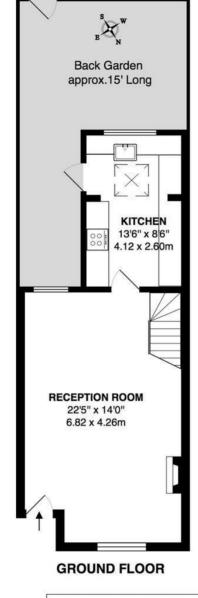

Front door opens into the dual aspect living room with wood flooring, a feature fireplace, space for seating and dining and a door into the stylish fitted kitchen with some integrated appliances, a tiled floor and a velux roof window. A door at the side opens onto the low maintenance garden with space for seating, storage and secure gated rear access. On the first floor are 2 double bedrooms with built in storage and the luxury family bathroom.

TOTAL FLOOR AREA approx.= 797 Sq.Feet (74 sq.metres)

a Websters Estate Agents 164 Heath Road, Twickenham, Middlesex TW1 4BN

t 020 8892 3343

e sales@mywebsters.co.uk w mywebsters.co.uk