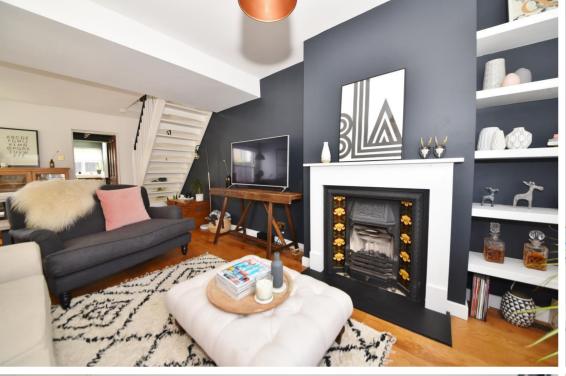

Front door opens into the dual aspect living room with wood flooring, a feature fireplace, space for seating and dining and a door into the stylish fitted kitchen with some integrated appliances, a tiled floor and a velux roof window. A door at the side opens onto the low maintenance garden with space for seating, storage and secure gated rear access. On the first floor are 2 double bedrooms with built in storage and the luxury family bathroom.