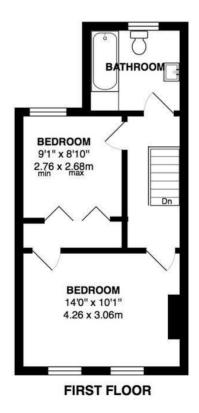

Front door opens into the dual aspect living room with wood flooring, a feature fireplace, space for seating and dining and a door into the stylish fitted kitchen with some integrated appliances, a tiled floor and a velux roof window. A door at the side opens onto the low maintenance garden with space for seating, storage and secure gated rear access. On the first floor are 2 double bedrooms with built in storage and the luxury family bathroom.

TOTAL FLOOR AREA approx.= 797 Sq.Feet (74 sq.metres)

a Websters Estate Agents 164 Heath Road, Twickenham, Middlesex TW1 4BN

t 020 8892 3343

e sales@mywebsters.co.uk w mywebsters.co.uk