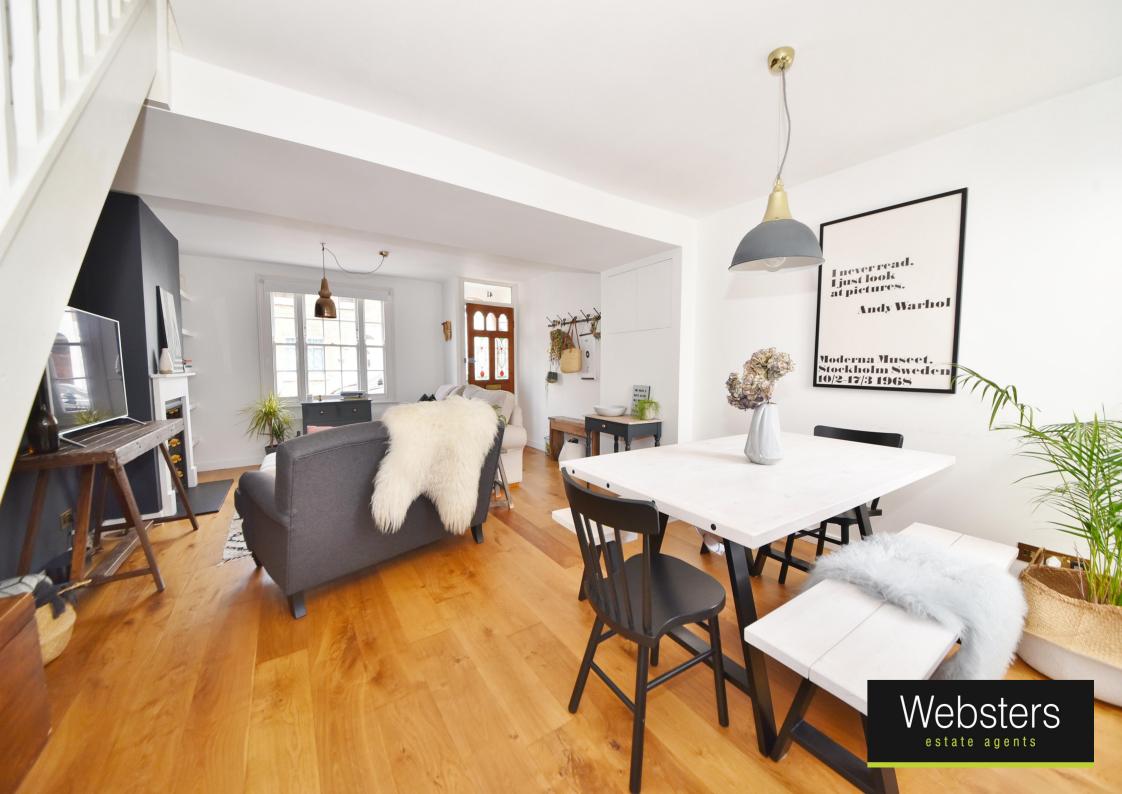

Front door opens into the dual aspect living room with wood flooring, a feature fireplace, space for seating and dining and a door into the stylish fitted kitchen with some integrated appliances, a tiled floor and a velux roof window. A door at the side opens onto the low maintenance garden with space for seating, storage and secure gated rear access. On the first floor are 2 double bedrooms with built in storage and the luxury family bathroom.