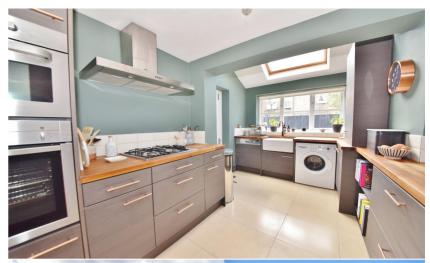

Front door opens into the dual aspect living room with wood flooring, a feature fireplace, space for seating and dining and a door into the stylish fitted kitchen with some integrated appliances, a tiled floor and a velux roof window. A door at the side opens onto the low maintenance garden with space for seating, storage and secure gated rear access. On the first floor are 2 double bedrooms with built in storage and the luxury family bathroom.