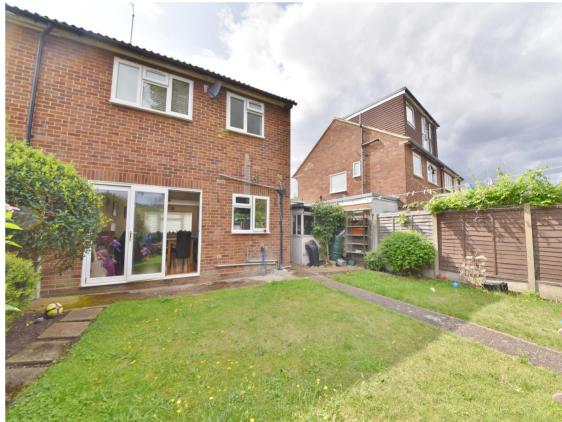

The recently added porch leads into entrance hallway with doors to the open plan, dual aspect living/family room and the stylish fitted kitchen. Folding doors in the living room open onto the attractive rear garden with a lawn, mature planting, shed storage and access into the garage. On the first floor are 2 double bedrooms with built in storage, a single bedroom, the family bathroom and a hatch to loft storage.