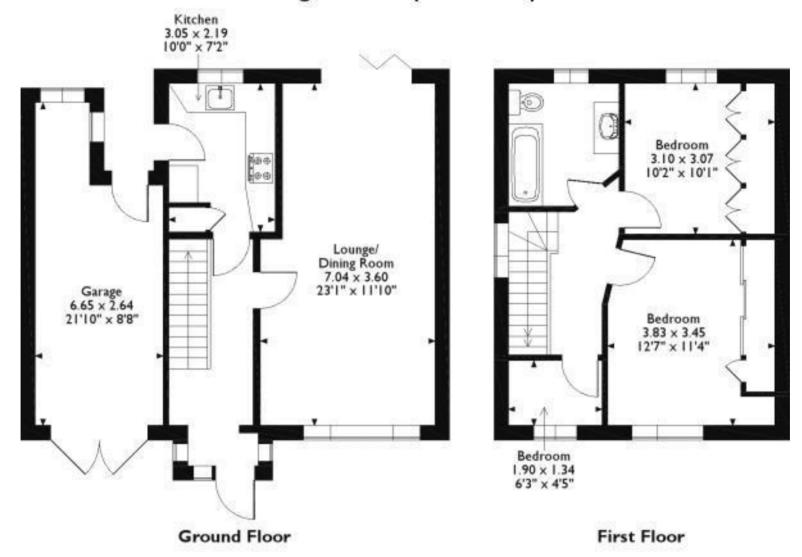

Tastefully presented to offer 845 sq ft of well proportioned living space over 2 floors with potential to extend at the side and rear, reconfigure the layout and loft convert to create a bespoke family home (subject to Planning Permission and Building Regulations).

The recently added porch leads into entrance hallway with doors to the open plan, dual aspect living/family room and the stylish fitted kitchen. Folding doors in the living room open onto the attractive rear garden with a lawn, mature planting, shed storage and access into the garage. On the first floor are 2 double bedrooms with built in storage, a single bedroom, the family bathroom and a hatch to loft storage.

## Approximate Gross Internal Area Main House = 79 Sq M/845 Sq Ft Garage = 15 Sq M/161 Sq Ft

a Websters Estate Agents 36 Broad Street, Teddington, Middlesex TW11 8QY

t 020 8614 6000

e sales@mywebsters.co.uk w mywebsters.co.uk