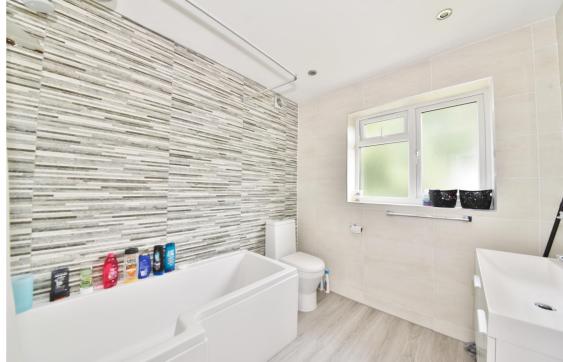

The recently added porch leads into entrance hallway with doors to the open plan, dual aspect living/family room and the stylish fitted kitchen. Folding doors in the living room open onto the attractive rear garden with a lawn, mature planting, shed storage and access into the garage. On the first floor are 2 double bedrooms with built in storage, a single bedroom, the family bathroom and a hatch to loft storage.