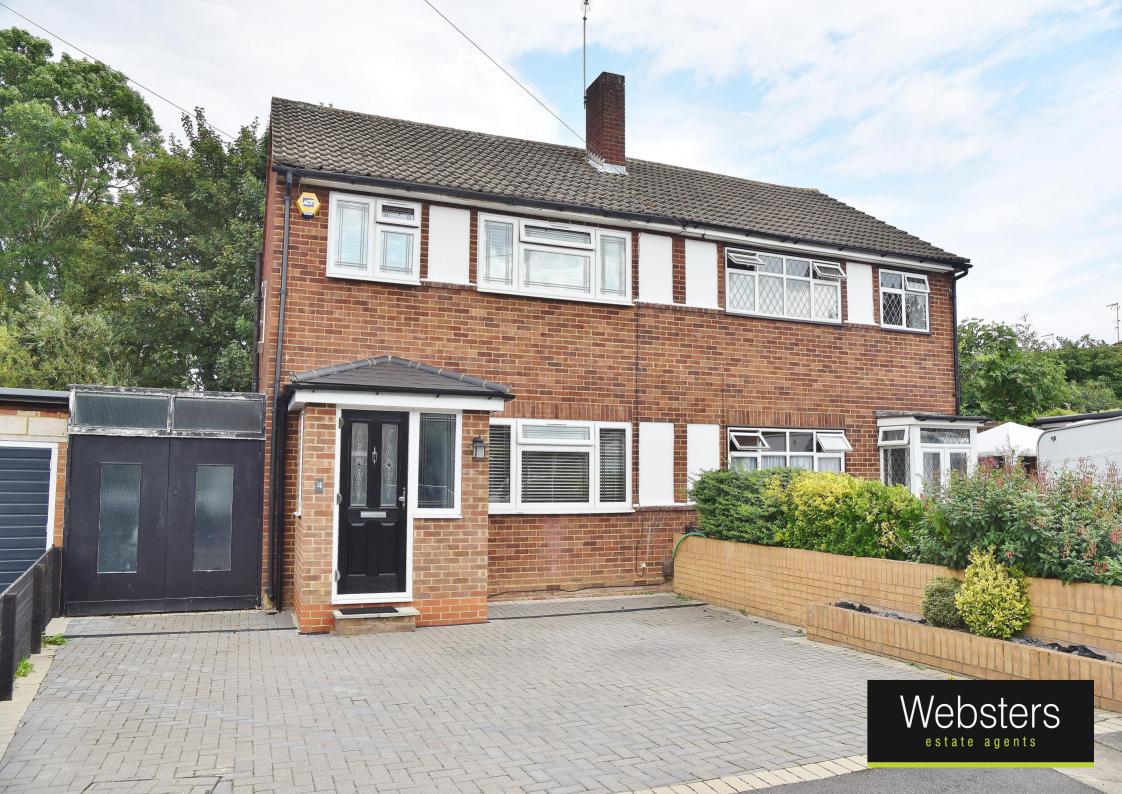

## Princes Close, Teddington, TW11 0RX

Semi Detached 3 bedroom family home in a quiet Teddington cul-de-sac location with driveway parking, a garage and side access to the rear garden. Situated just 0.4 miles from local shops, Hampton Hill High Street, Bushy Park and Fulwell train station.

Tastefully presented to offer 845 sq ft of well proportioned living space over 2 floors with potential to extend at the side and rear, reconfigure the layout and loft convert to create a bespoke family home (subject to Planning Permission and Building Regulations).

Located 0.5 miles from Stanley and St Mary's and St Peter's Primary Schools and 0.7 miles from Turing House Secondary, Waldegrave Girls/Co-ed Sixth Form and Teddington town centre.

**EPC Rating D** 

- Semi Detached Family Home
- Driveway Parking and Garage
- 3 Bedrooms and Upstairs Bathroom
- Popular Teddington Location
- Potential to Extend and Loft Convert
- Impressive High Specification
- Within 0.7 Miles of Popular Schools