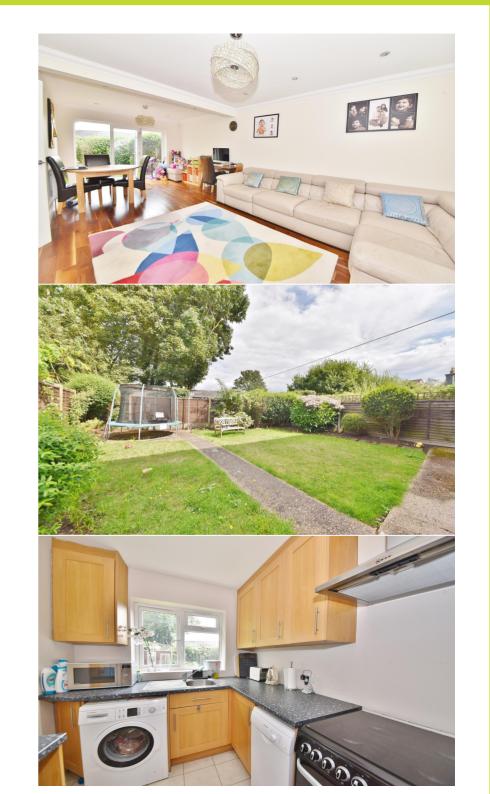

The recently added porch leads into entrance hallway with doors to the open plan, dual aspect living/family room and the stylish fitted kitchen. Folding doors in the living room open onto the attractive rear garden with a lawn, mature planting, shed storage and access into the garage. On the first floor are 2 double bedrooms with built in storage, a single bedroom, the family bathroom and a hatch to loft storage.