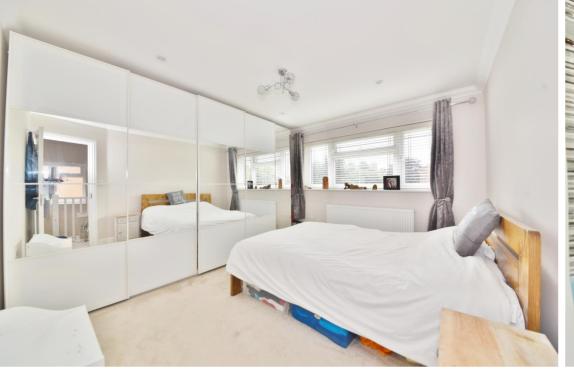

The recently added porch leads into entrance hallway with doors to the open plan, dual aspect living/family room and the stylish fitted kitchen. Folding doors in the living room open onto the attractive rear garden with a lawn, mature planting, shed storage and access into the garage. On the first floor are 2 double bedrooms with built in storage, a single bedroom, the family bathroom and a hatch to loft storage.