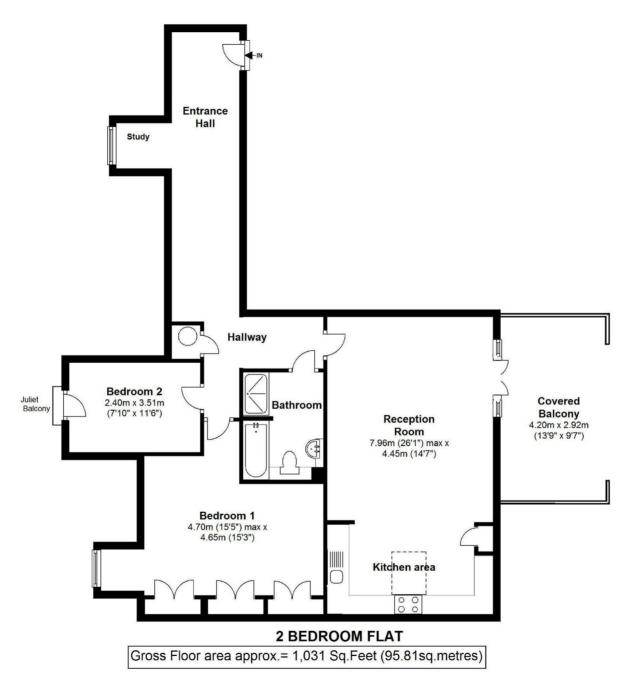

Immaculately presented to offer an impressive 1031 sq ft of newly decorated, stylish and contemporary living space with high specification fixtures, fittings and floorings, double glazed windows and doors and extensive bespoke built in storage.

Front door opens into the spacious entrance hallway with a recessed study area and doors to the 2 bedrooms, the luxury family bathroom and the 26ft light filled open plan living room. This fabulous room has space for seating and dining, built in storage, a hand painted integrated kitchen and doors opening onto the decked and covered balcony with delightful garden views.