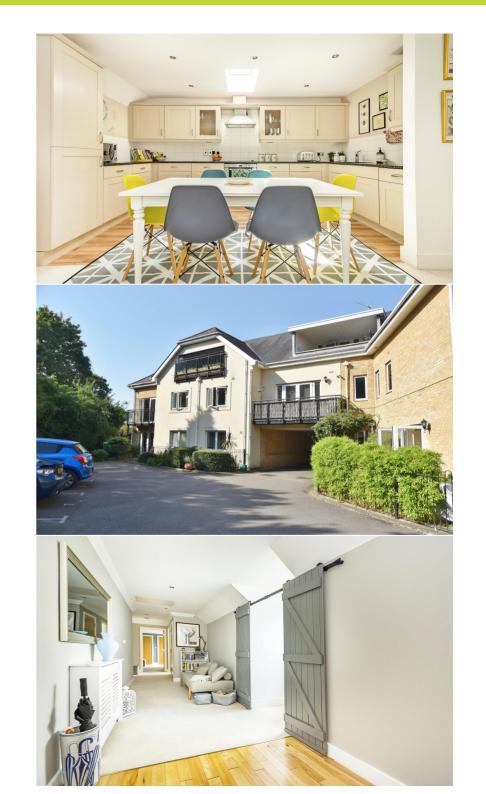

Front door opens into the spacious entrance hallway with a recessed study area and doors to the 2 bedrooms, the luxury family bathroom and the 26ft light filled open plan living room. This fabulous room has space for seating and dining, built in storage, a hand painted integrated kitchen and doors opening onto the decked and covered balcony with delightful garden views.

## Grange Avenue, Strawberry Hill, TW2 5SZ

Stunning Second Floor 2 bedroom apartment in a modern development with secure video entry phone access, a private balcony and communal grounds with allocated residents parking. Situated in quiet cul-de-sac just 0.2 miles from Twickenham Green, local shops, bars and restaurants and only 0.4 miles from Strawberry Hill Village and train station.