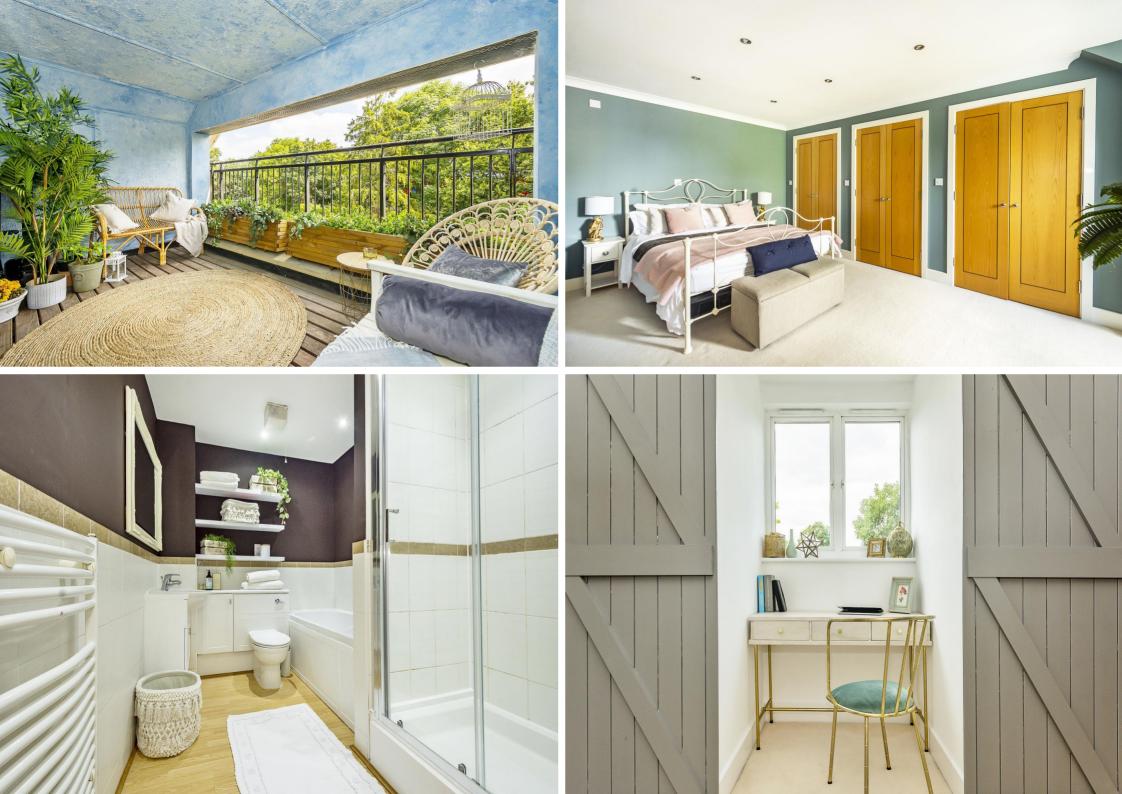

Front door opens into the spacious entrance hallway with a recessed study area and doors to the 2 bedrooms, the luxury family bathroom and the 26ft light filled open plan living room. This fabulous room has space for seating and dining, built in storage, a hand painted integrated kitchen and doors opening onto the decked and covered balcony with delightful garden views.