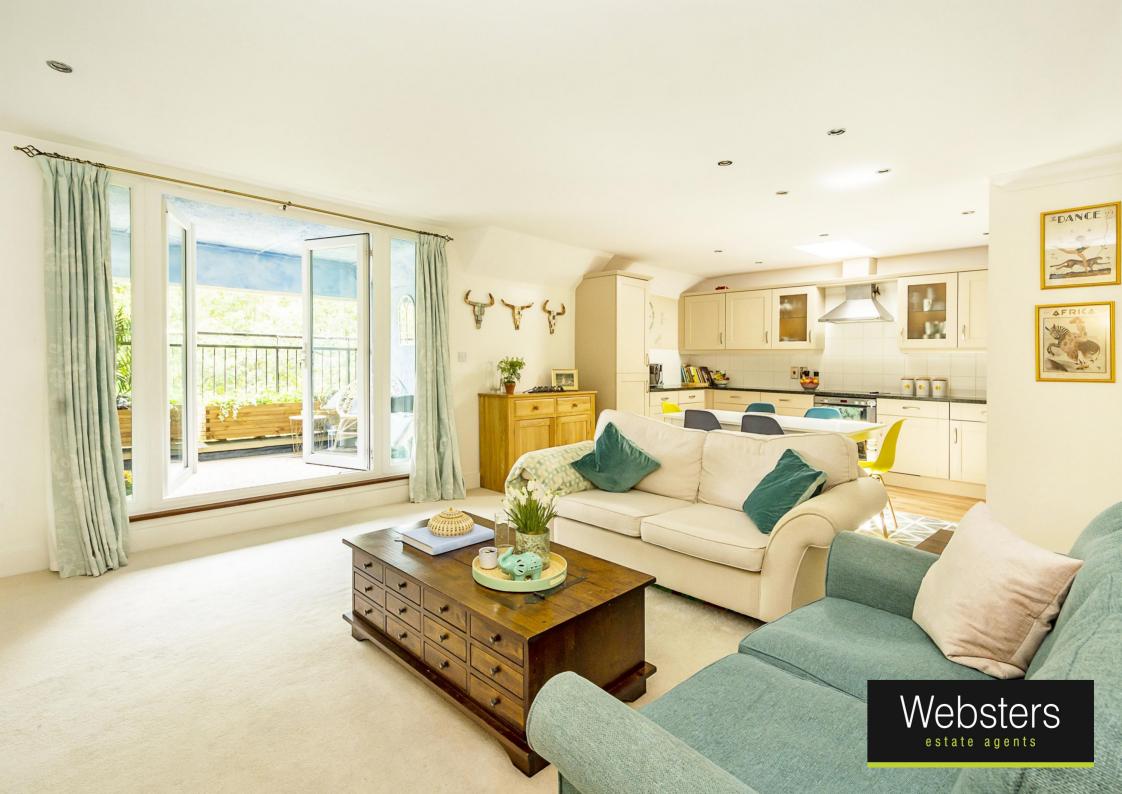

Front door opens into the spacious entrance hallway with a recessed study area and doors to the 2 bedrooms, the luxury family bathroom and the 26ft light filled open plan living room. This fabulous room has space for seating and dining, built in storage, a hand painted integrated kitchen and doors opening onto the decked and covered balcony with delightful garden views.