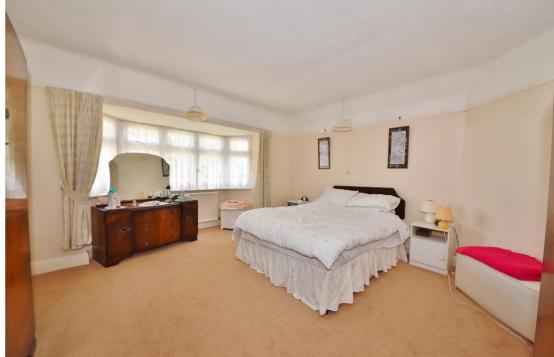

Front door at the side of the property leads into the hallway with doors to the bay fronted living room, study/bedroom, the dining room and the separate fitted kitchen at the rear. A door opens onto the garden with a patio, lawn, greenhouse, shed storage and gated side access. On the first floor are 2 double bedrooms, the shower room, a separate w.c and access to eaves storage in the front bedroom.