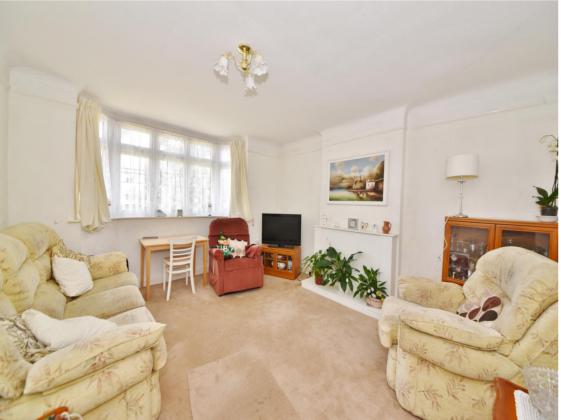

Front door at the side of the property leads into the hallway with doors to the bay fronted living room, study/bedroom, the dining room and the separate fitted kitchen at the rear. A door opens onto the garden with a patio, lawn, greenhouse, shed storage and gated side access. On the first floor are 2 double bedrooms, the shower room, a separate w.c and access to eaves storage in the front bedroom.