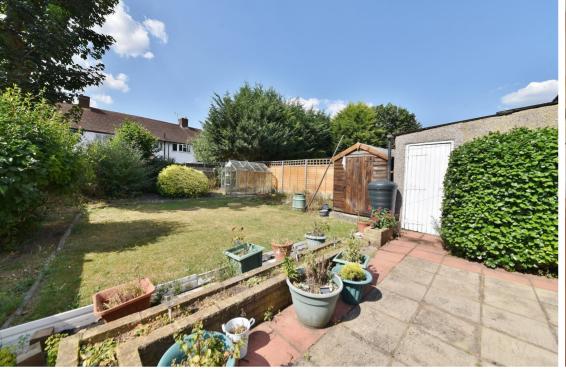

Front door at the side of the property leads into the hallway with doors to the bay fronted living room, study/bedroom, the dining room and the separate fitted kitchen at the rear. A door opens onto the garden with a patio, lawn, greenhouse, shed storage and gated side access. On the first floor are 2 double bedrooms, the shower room, a separate w.c and access to eaves storage in the front bedroom.