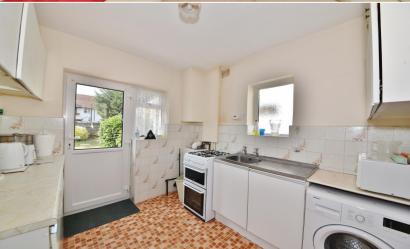

Front door at the side of the property leads into the hallway with doors to the bay fronted living room, study/bedroom, the dining room and the separate fitted kitchen at the rear. A door opens onto the garden with a patio, lawn, greenhouse, shed storage and gated side access. On the first floor are 2 double bedrooms, the shower room, a separate w.c and access to eaves storage in the front bedroom.