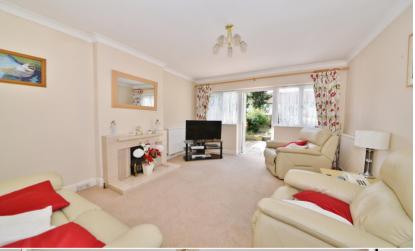

Front door at the side of the property leads into the hallway with doors to the bay fronted living room, study/bedroom, the dining room and the separate fitted kitchen at the rear. A door opens onto the garden with a patio, lawn, greenhouse, shed storage and gated side access. On the first floor are 2 double bedrooms, the shower room, a separate w.c and access to eaves storage in the front bedroom.