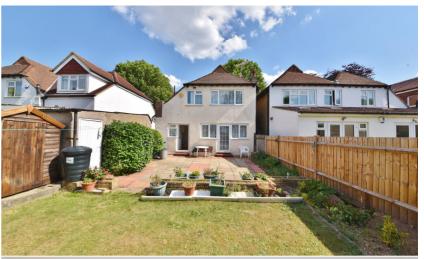

Front door at the side of the property leads into the hallway with doors to the bay fronted living room, study/bedroom, the dining room and the separate fitted kitchen at the rear. A door opens onto the garden with a patio, lawn, greenhouse, shed storage and gated side access. On the first floor are 2 double bedrooms, the shower room, a separate w.c and access to eaves storage in the front bedroom.