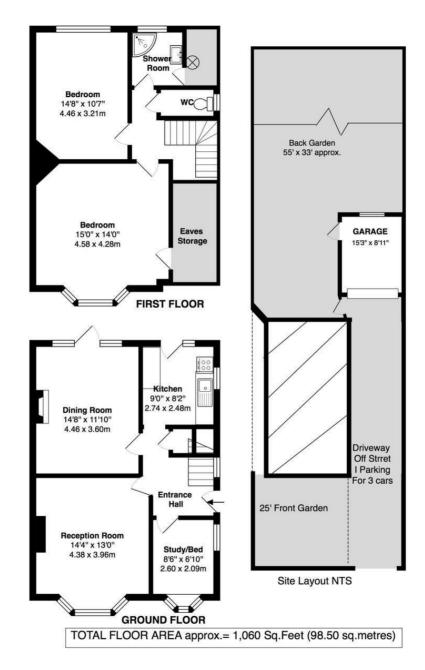

## Staines Road, Twickenham, TW2 5AR

Link Detached 3 bedroom family home with driveway parking and a garage. Situated in a popular residential area just 0.3 miles from Trafalgar Primary and Waldegrave Girls School/Co -ed Sixth Form and 0.7 miles from Archdeacon, St James and Stanley Primary Schools.

With no onward chain, tastefully presented and currently offering 1060 sq ft of living space over 2 floors with potential to substantially extend at the side and rear, loft convert and reconfigure the layout to create a stunning bespoke family home.

Front door at the side of the property leads into the hallway with doors to the bay fronted living room, study/bedroom, the dining room and the separate fitted kitchen at the rear. A door opens onto the garden with a patio, lawn, greenhouse, shed storage and gated side access. On the first floor are 2 double bedrooms, the shower room, a separate w.c and access to eaves storage in the front bedroom.

Located 0.2 miles from Crane Park and 0.5 miles from Fulwell Station, Twickenham Green and the A316 with direct access to the M3/M25 and into central London. EPC Rating D

- Link Detached 3 Bedroom Home
- Driveway Parking and Garage
- Potential to Substantially Extend
- 2 Living Rooms and Separate Kitchen
- Tastefully Presented Throughout
- Close to Numerous Popular Schools
- 0.5 Miles from Twickenham Green
- No Onward Chain