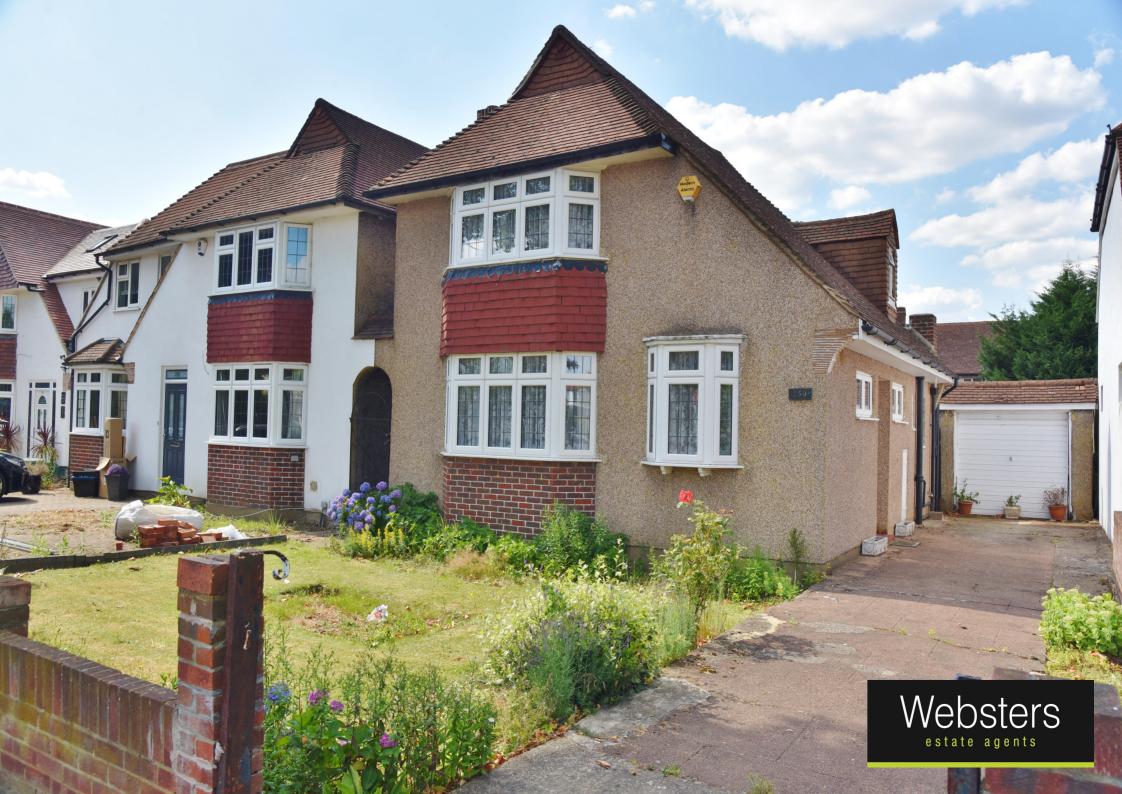

## Staines Road, Twickenham, TW2 5AR

Link Detached 3 bedroom family home with driveway parking and a garage. Situated in a popular residential area just 0.3 miles from Trafalgar Primary and Waldegrave Girls School/Co -ed Sixth Form and 0.7 miles from Archdeacon, St James and Stanley Primary Schools.

With no onward chain, tastefully presented and currently offering 1060 sq ft of living space over 2 floors with potential to substantially extend at the side and rear, loft convert and reconfigure the layout to create a stunning bespoke family home.

Located 0.2 miles from Crane Park and 0.5 miles from Fulwell Station, Twickenham Green and the A316 with direct access to the M3/M25 and into central London. EPC Rating D

- Link Detached 3 Bedroom Home
- Driveway Parking and Garage
- Potential to Substantially Extend
- 2 Living Rooms and Separate Kitchen
- Tastefully Presented Throughout
- Close to Numerous Popular Schools
- 0.5 Miles from Twickenham Green
- No Onward Chain