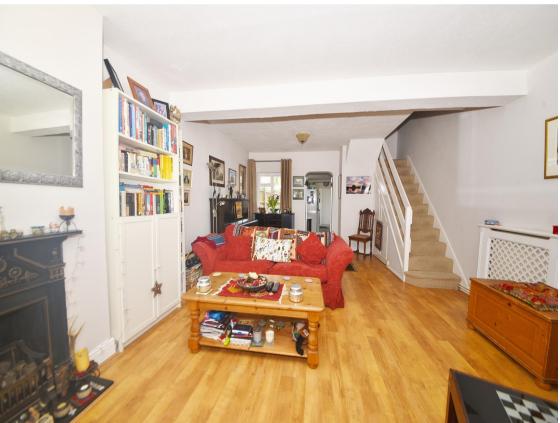

Entrance lobby opens into the dual aspect living room with wood flooring and a feature fireplace. Doors open into the kitchen/breakfast room with fitted units, space for dining and access to the family bathroom at the rear. A door at the side opens onto the paved garden area. On the first floor are 3 bedrooms and hatch access to loft storage.