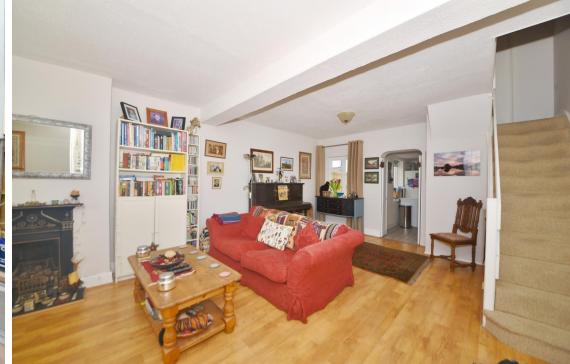

Entrance lobby opens into the dual aspect living room with wood flooring and a feature fireplace. Doors open into the kitchen/breakfast room with fitted units, space for dining and access to the family bathroom at the rear. A door at the side opens onto the paved garden area. On the first floor are 3 bedrooms and hatch access to loft storage.