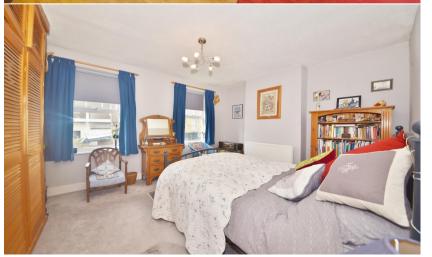

Entrance lobby opens into the dual aspect living room with wood flooring and a feature fireplace. Doors open into the kitchen/breakfast room with fitted units, space for dining and access to the family bathroom at the rear. A door at the side opens onto the paved garden area. On the first floor are 3 bedrooms and hatch access to loft storage.