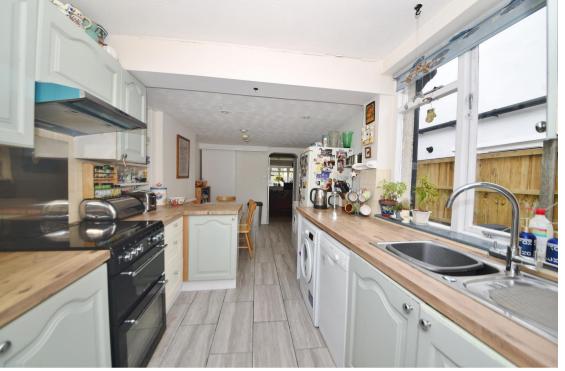

Entrance lobby opens into the dual aspect living room with wood flooring and a feature fireplace. Doors open into the kitchen/breakfast room with fitted units, space for dining and access to the family bathroom at the rear. A door at the side opens onto the paved garden area. On the first floor are 3 bedrooms and hatch access to loft storage.