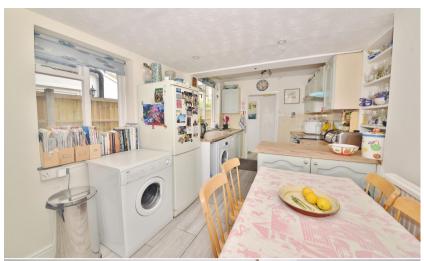

Entrance lobby opens into the dual aspect living room with wood flooring and a feature fireplace. Doors open into the kitchen/breakfast room with fitted units, space for dining and access to the family bathroom at the rear. A door at the side opens onto the paved garden area. On the first floor are 3 bedrooms and hatch access to loft storage.