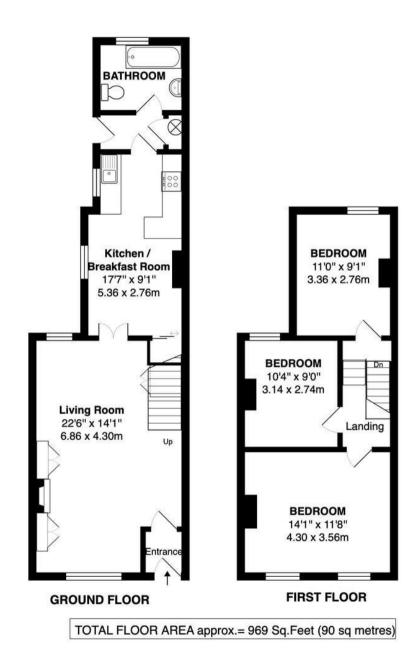

Extended at the rear to offer 969 sq ft of living space over 2 floors with modern fixtures and fittings, double glazed windows, neutral decor and potential to loft convert and reconfigure the layout (subject to Plannig Permission and Building Regulations).

Entrance lobby opens into the dual aspect living room with wood flooring and a feature fireplace. Doors open into the kitchen/breakfast room with fitted units, space for dining and access to the family bathroom at the rear. A door at the side opens onto the paved garden area. On the first floor are 3 bedrooms and hatch access to loft storage.

Located just 110 metres from the popular High Street shops, bars and restaurants, 0.3 miles from Teddington train station and only 0.5 miles from Bushy Park. EPC Rating E

- Mid Terrace 3 Bedroom Victorian Family Home
- Popular Central Teddington Location
- Potential to Loft Convert and Reconfigure Layout (stpp)
- Dual Aspect Open Plan Living Room
- Separate Kitchen/Breakfast Room
- Close to Popular Schools
- 0.3 Miles from Teddington Station