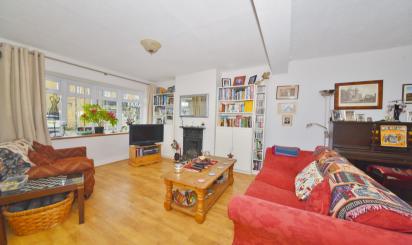

Entrance lobby opens into the dual aspect living room with wood flooring and a feature fireplace. Doors open into the kitchen/breakfast room with fitted units, space for dining and access to the family bathroom at the rear. A door at the side opens onto the paved garden area. On the first floor are 3 bedrooms and hatch access to loft storage.