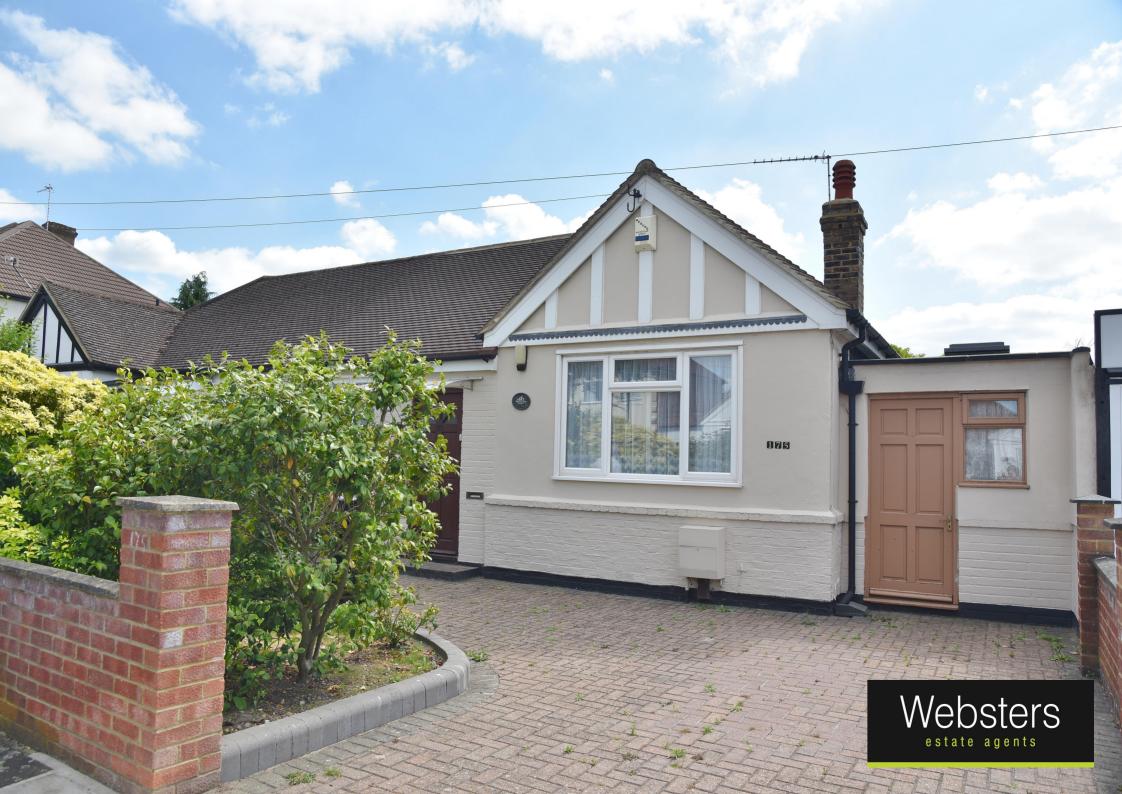

## Waverley Avenue, Whitton, TW2 6DJ

Semi Detached Bungalow with driveway parking and a south facing garden. Situated just 0.1 mile from local shops, 0.6 miles from Heathfield and Bishop Perrin Primary Schools and 1 mile from Whitton town centre and mainline train station.

Well proportioned 1216 sq ft of living space over 1 floor with pull down ladder access to a useable loft/hobby room. Offering potential to create a bespoke family home by extending, fully loft converting and reconfiguring the layout (subject to Planning Permission and Building Regulations).

EPC Rating E

- Semi Detached Bungalow
- Landscaped South Facing Garden
- 1216 Sq Ft of Living Space
- Potential to Extend, Loft Convert and Reconfigure the Layout
- Loft/Hobby Room
- Driveway Parking for 2 Cars
- 0.1 Mile from Local Shops