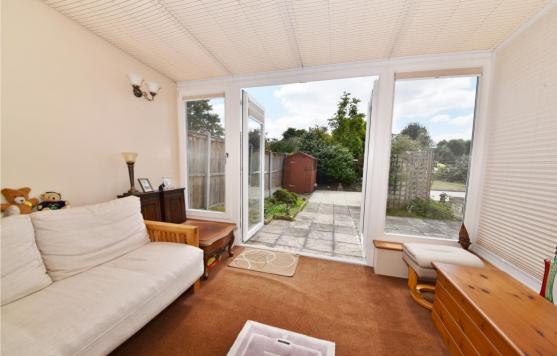

Front porch opens into the hallway with doors to the 2 double bedrooms, the shower room, the living room/conservatory and the dining room with access into the kitchen. This spacious room has fitted units, a dining table and a door into the utility and store room. Doors in the conservatory open onto the 68 ft landscaped garden with patios, lawn, mature planting and shed storage. A pull down ladder in the hall leads up to the loft room with power, a velux roof window and extensive eaves storage.