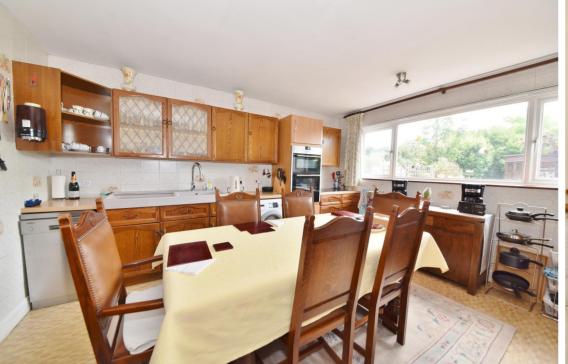

Front porch opens into the hallway with doors to the 2 double bedrooms, the shower room, the living room/conservatory and the dining room with access into the kitchen. This spacious room has fitted units, a dining table and a door into the utility and store room. Doors in the conservatory open onto the 68 ft landscaped garden with patios, lawn, mature planting and shed storage. A pull down ladder in the hall leads up to the loft room with power, a velux roof window and extensive eaves storage.