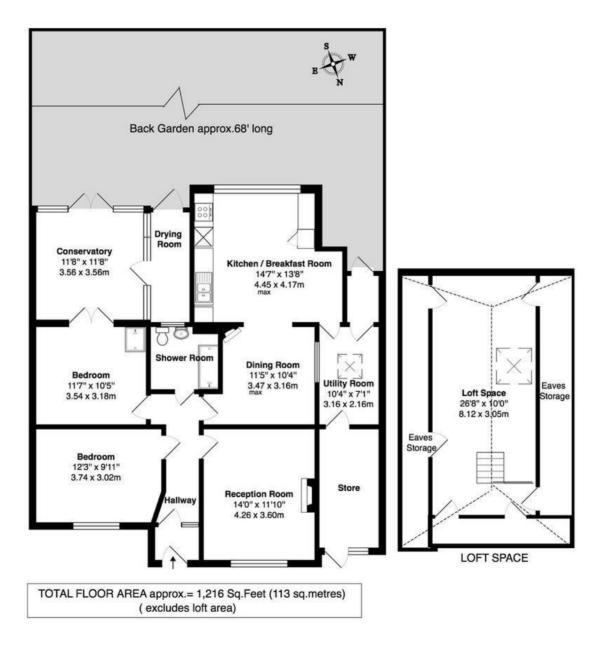

Well proportioned 1216 sq ft of living space over 1 floor with pull down ladder access to a useable loft/hobby room. Offering potential to create a bespoke family home by extending, fully loft converting and reconfiguring the layout (subject to Planning Permission and Building Regulations).

Front porch opens into the hallway with doors to the 2 double bedrooms, the shower room, the living room/conservatory and the dining room with access into the kitchen. This spacious room has fitted units, a dining table and a door into the utility and store room. Doors in the conservatory open onto the 68 ft landscaped garden with patios, lawn, mature planting and shed storage. A pull down ladder in the hall leads up to the loft room with power, a velux roof window and extensive eaves storage.