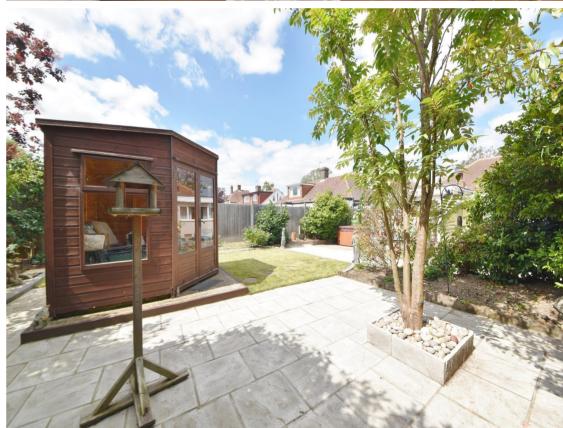

Front porch opens into the hallway with doors to the 2 double bedrooms, the shower room, the living room/conservatory and the dining room with access into the kitchen. This spacious room has fitted units, a dining table and a door into the utility and store room. Doors in the conservatory open onto the 68 ft landscaped garden with patios, lawn, mature planting and shed storage. A pull down ladder in the hall leads up to the loft room with power, a velux roof window and extensive eaves storage.