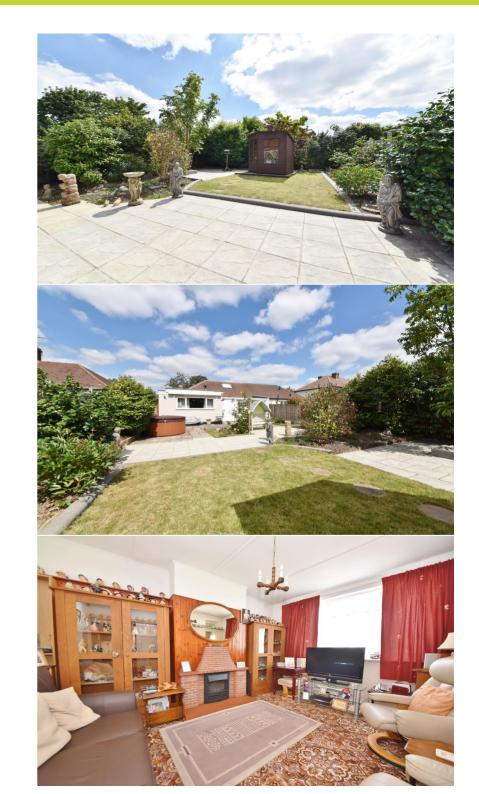

Front porch opens into the hallway with doors to the 2 double bedrooms, the shower room, the living room/conservatory and the dining room with access into the kitchen. This spacious room has fitted units, a dining table and a door into the utility and store room. Doors in the conservatory open onto the 68 ft landscaped garden with patios, lawn, mature planting and shed storage. A pull down ladder in the hall leads up to the loft room with power, a velux roof window and extensive eaves storage.