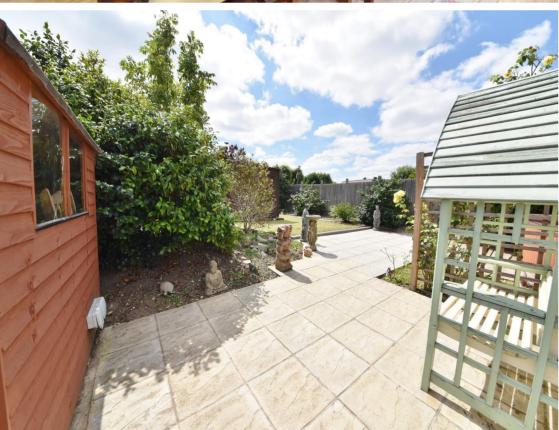

Front porch opens into the hallway with doors to the 2 double bedrooms, the shower room, the living room/conservatory and the dining room with access into the kitchen. This spacious room has fitted units, a dining table and a door into the utility and store room. Doors in the conservatory open onto the 68 ft landscaped garden with patios, lawn, mature planting and shed storage. A pull down ladder in the hall leads up to the loft room with power, a velux roof window and extensive eaves storage.