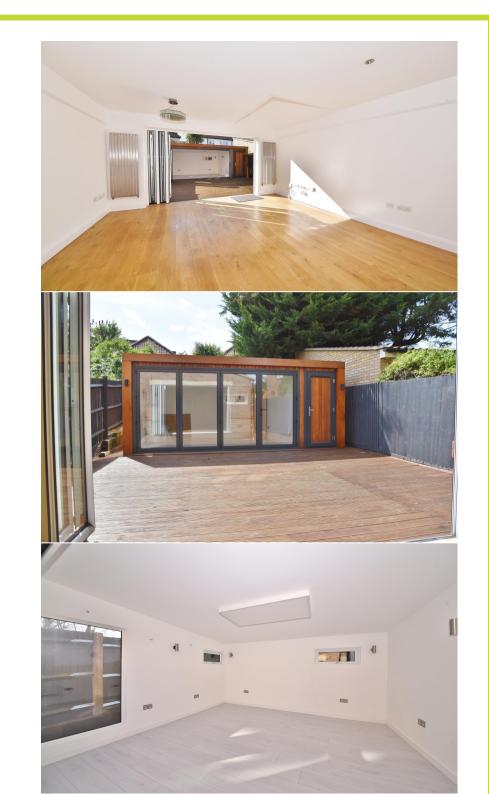

Modern build, loft converted home with no onward chain offering 1300 sq ft of living space over 3 floors with high specification fixtures and fittings, double glazed windows and doors, modern decor throughout, extensive built in storage and a fabulous fully powered family room/store room in the garden.

Entrance hallway leads to the fitted kitchen/breakfast room, the w.c and the living/family room at the rear. Full width folding doors open onto the decked rear garden with secure gated side access. On the first floor are the family bathroom and 3 bedrooms, the front with an en-suite shower room. Stairs lead up to the master bedroom with built in storage, an en-suite shower room, eaves storage and garden views.