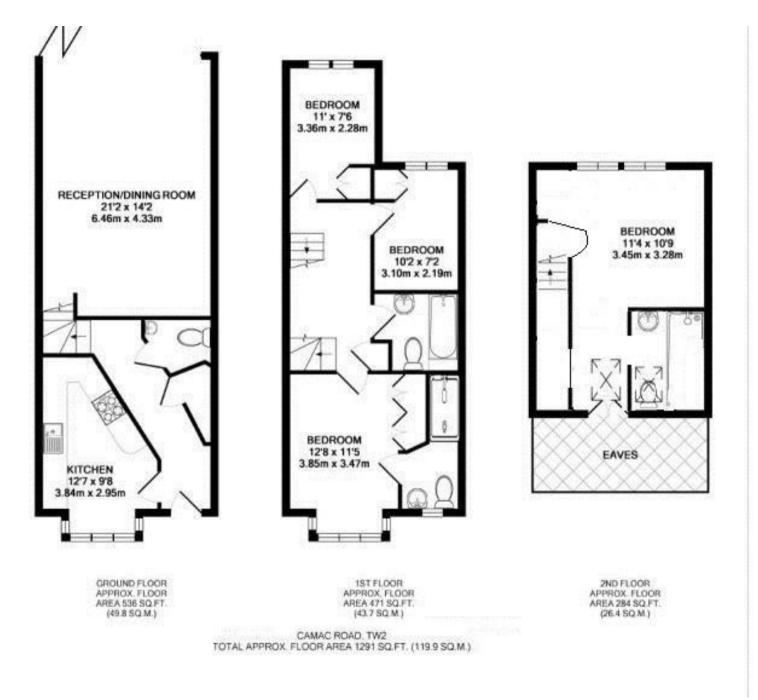

Modern build, loft converted home with no onward chain offering 1300 sq ft of living space over 3 floors with high specification fixtures and fittings, double glazed windows and doors, modern decor throughout, extensive built in storage and a fabulous fully powered family room/store room in the garden.

Entrance hallway leads to the fitted kitchen/breakfast room, the w.c and the living/family room at the rear. Full width folding doors open onto the decked rear garden with secure gated side access. On the first floor are the family bathroom and 3 bedrooms, the front with an en-suite shower room. Stairs lead up to the master bedroom with built in storage, an en-suite shower room, eaves storage and garden views.