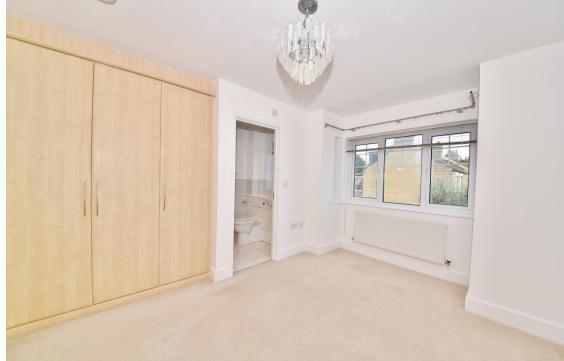

Modern build, loft converted home with no onward chain offering 1300 sq ft of living space over 3 floors with high specification fixtures and fittings, double glazed windows and doors, modern decor throughout, extensive built in storage and a fabulous fully powered family room/store room in the garden.

Entrance hallway leads to the fitted kitchen/breakfast room, the w.c and the living/family room at the rear. Full width folding doors open onto the decked rear garden with secure gated side access. On the first floor are the family bathroom and 3 bedrooms, the front with an en-suite shower room. Stairs lead up to the master bedroom with built in storage, an en-suite shower room, eaves storage and garden views.