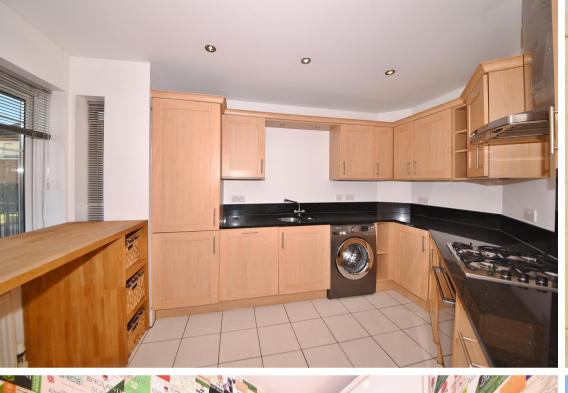

Entrance hallway leads to the fitted kitchen/breakfast room, the w.c and the living/family room at the rear. Full width folding doors open onto the decked rear garden with secure gated side access. On the first floor are the family bathroom and 3 bedrooms, the front with an en-suite shower room. Stairs lead up to the master bedroom with built in storage, an en-suite shower room, eaves storage and garden views.