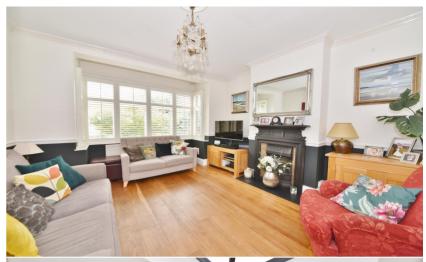

Entrance hallway leads to the bay fronted living room, the w.c and the open plan kitchen/family room with a tiled floor, stylish fitted kitchen, space for seating and dining and direct access into the living room. Folding doors open onto the garden with a patio, astroturf lawn, fully powered shed storage and secure gated side access. On the first floor are 3 bedrooms with built in wardrobes and the luxury family bathroom. Stairs lead up to the master bedroom with an en-suite shower room, built in and eaves storage and garden views.