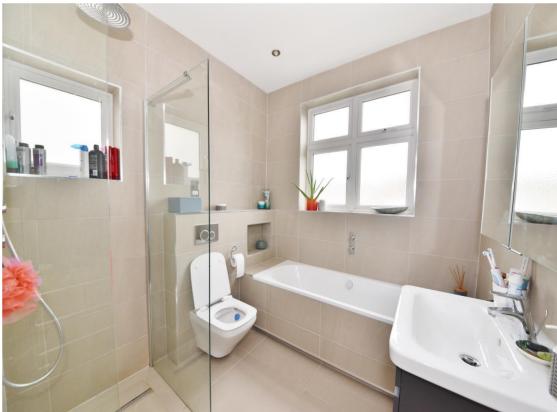

Entrance hallway leads to the bay fronted living room, the w.c and the open plan kitchen/family room with a tiled floor, stylish fitted kitchen, space for seating and dining and direct access into the living room. Folding doors open onto the garden with a patio, astroturf lawn, fully powered shed storage and secure gated side access. On the first floor are 3 bedrooms with built in wardrobes and the luxury family bathroom. Stairs lead up to the master bedroom with an en-suite shower room, built in and eaves storage and garden views.