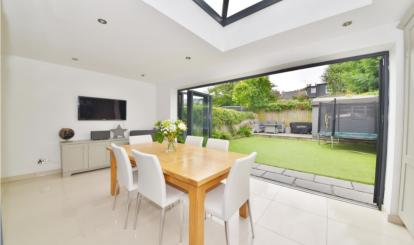

Entrance hallway leads to the bay fronted living room, the w.c and the open plan kitchen/family room with a tiled floor, stylish fitted kitchen, space for seating and dining and direct access into the living room. Folding doors open onto the garden with a patio, astroturf lawn, fully powered shed storage and secure gated side access. On the first floor are 3 bedrooms with built in wardrobes and the luxury family bathroom. Stairs lead up to the master bedroom with an en-suite shower room, built in and eaves storage and garden views.