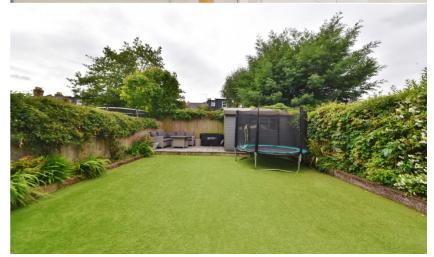

Entrance hallway leads to the bay fronted living room, the w.c and the open plan kitchen/family room with a tiled floor, stylish fitted kitchen, space for seating and dining and direct access into the living room. Folding doors open onto the garden with a patio, astroturf lawn, fully powered shed storage and secure gated side access. On the first floor are 3 bedrooms with built in wardrobes and the luxury family bathroom. Stairs lead up to the master bedroom with an en-suite shower room, built in and eaves storage and garden views.