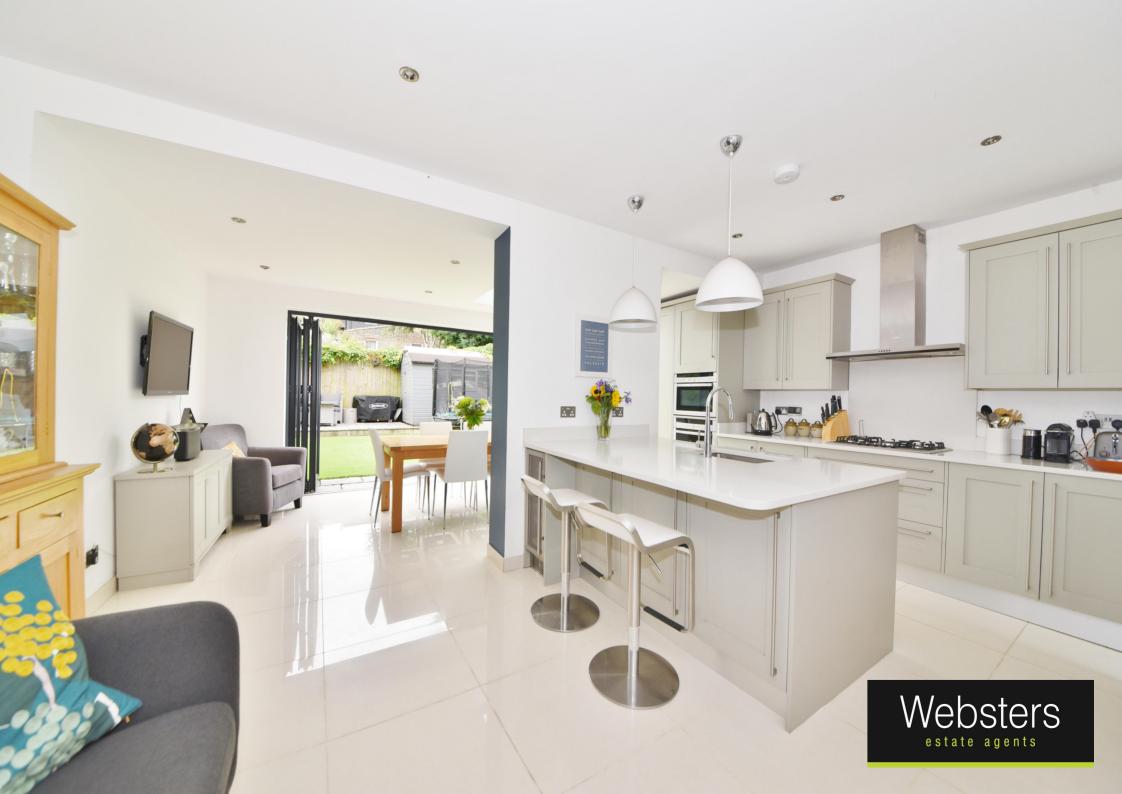

Entrance hallway leads to the bay fronted living room, the w.c and the open plan kitchen/family room with a tiled floor, stylish fitted kitchen, space for seating and dining and direct access into the living room. Folding doors open onto the garden with a patio, astroturf lawn, fully powered shed storage and secure gated side access. On the first floor are 3 bedrooms with built in wardrobes and the luxury family bathroom. Stairs lead up to the master bedroom with an en-suite shower room, built in and eaves storage and garden views.