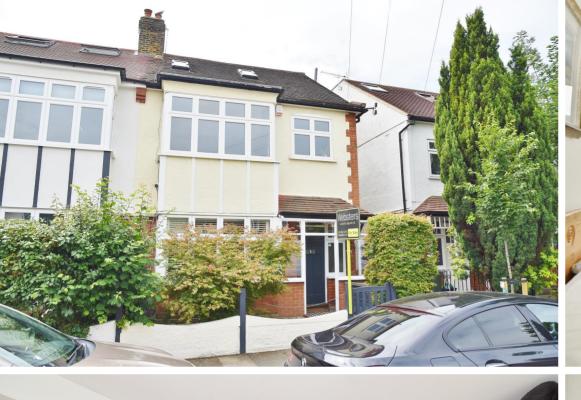

## Winchendon Road, Teddington, TW11 0SU

Semi Detached 4 bedroom family home with a southerly aspect garden. Situated in a desirable residential location just 0.2 miles from Stanley Primary School and less than 0.5 miles from St James Primary, St Mary's and St Peter's Primary and Waldegrave Girls School/Co-ed Sixth Form.

Located 0.2 miles from Fulwell Station, 0.7 miles from Teddington town centre and less than 0.9 miles from Teddington and Strawberry Hill train stations.

EPC Rating E

- · Semi Detached Family Home
- 4 Bedrooms and 2 Bathrooms
- Extended and Loft Converted
- High Specification Throughout
- Southerly Aspect Garden
- Close to Popular Schools
- 0.7 Miles from Teddington Town Centre