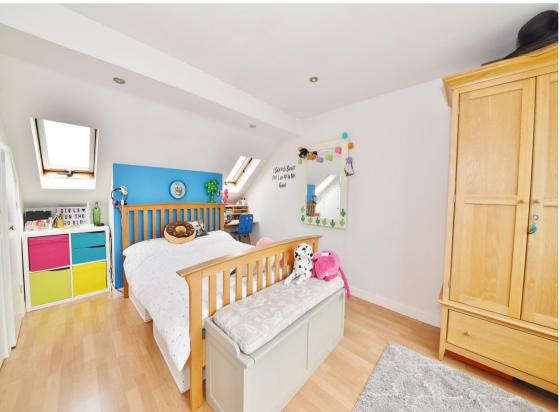

Entrance hallway leads to the bay fronted living room, the w.c and the open plan kitchen/family room with a tiled floor, stylish fitted kitchen, space for seating and dining and direct access into the living room. Folding doors open onto the garden with a patio, astroturf lawn, fully powered shed storage and secure gated side access. On the first floor are 3 bedrooms with built in wardrobes and the luxury family bathroom. Stairs lead up to the master bedroom with an en-suite shower room, built in and eaves storage and garden views.