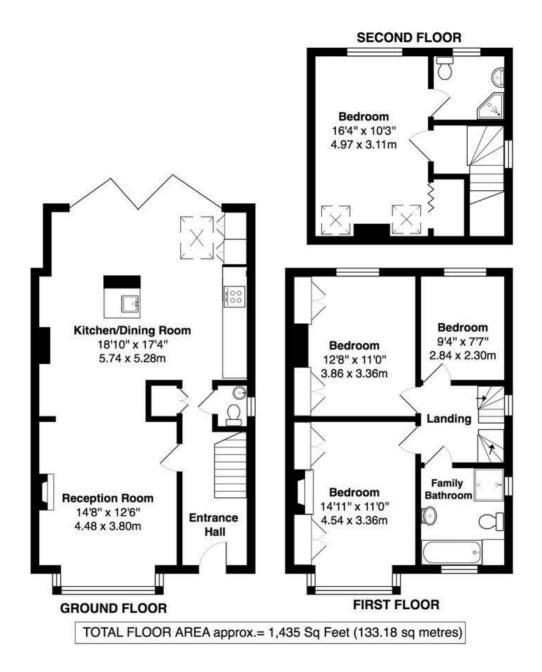

Extended and loft converted to an impressive standard to offer 1435 sq ft of well proportioned living space over 3 floors with high specification fixtures, fittings and floorings, underfloor heating in the kitchen and bathroom, charming period features, double glazed windows and modern neutral decor throughout.

Entrance hallway leads to the bay fronted living room, the w.c and the open plan kitchen/family room with a tiled floor, stylish fitted kitchen, space for seating and dining and direct access into the living room. Folding doors open onto the garden with a patio, astroturf lawn, fully powered shed storage and secure gated side access. On the first floor are 3 bedrooms with built in wardrobes and the luxury family bathroom. Stairs lead up to the master bedroom with an en-suite shower room, built in and eaves storage and garden views.

Located 0.2 miles from Fulwell Station, 0.7 miles from Teddington town centre and less than 0.9 miles from Teddington and Strawberry Hill train stations.

EPC Rating E

- · Semi Detached Family Home
- 4 Bedrooms and 2 Bathrooms
- Extended and Loft Converted
- High Specification Throughout
- Southerly Aspect Garden
- Close to Popular Schools
- 0.7 Miles from Teddington Town Centre