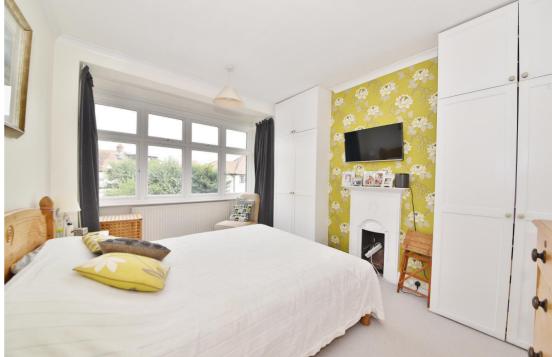

Entrance hallway leads to the bay fronted living room, the w.c and the open plan kitchen/family room with a tiled floor, stylish fitted kitchen, space for seating and dining and direct access into the living room. Folding doors open onto the garden with a patio, astroturf lawn, fully powered shed storage and secure gated side access. On the first floor are 3 bedrooms with built in wardrobes and the luxury family bathroom. Stairs lead up to the master bedroom with an en-suite shower room, built in and eaves storage and garden views.