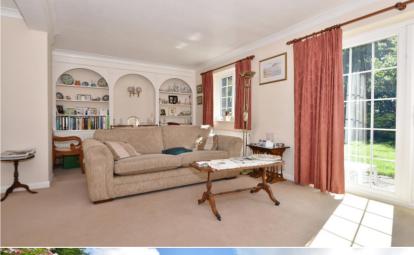

Tastefully presented and well proportioned 1268 sq ft of living space arranged over 2 floors with modern fixtures, fittings and floorings, large double glazed windows and doors and neutral decor throughout.

Entrance hallway leads to the kitchen, the garage, a w.c and the spacious light filled living/dining room. Double doors open onto the secluded west facing garden with a patio, lawn, mature planting and gated side access.