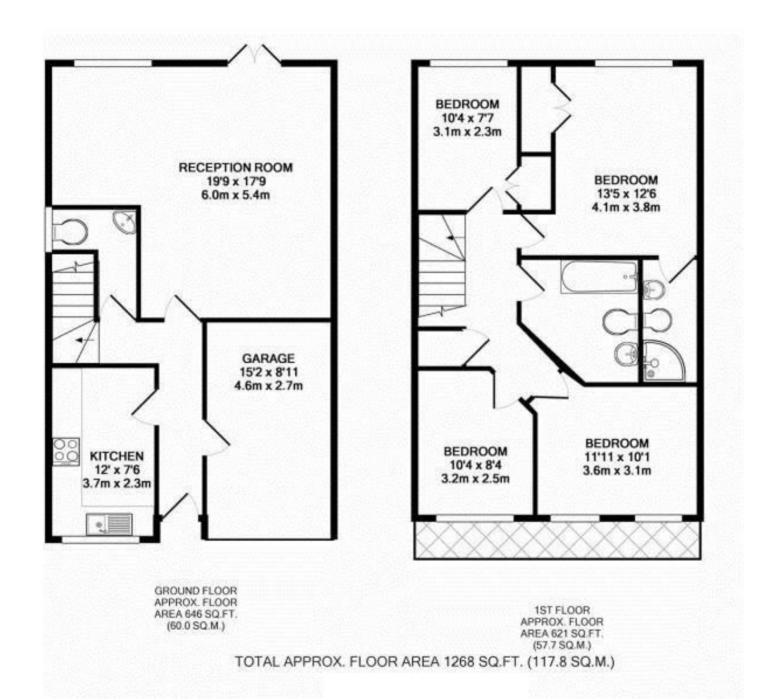

Tastefully presented and well proportioned 1268 sq ft of living space arranged over 2 floors with modern fixtures, fittings and floorings, large double glazed windows and doors and neutral decor throughout.

Entrance hallway leads to the kitchen, the garage, a w.c and the spacious light filled living/dining room. Double doors open onto the secluded west facing garden with a patio, lawn, mature planting and gated side access.

On the first floor are 4 bedrooms, the master with an en-suite shower room and the family bathroom.

Located 0.2 miles from Newland House School, within 0.7 miles of St Mary's & St Peter's and Stanley Primary, 0.5 miles from Teddington Footbridge across the Thames to the Lock, Ham Lands and towpath walks towards Richmond, Kew and Hampton Court Palace. EPC Rating tbc