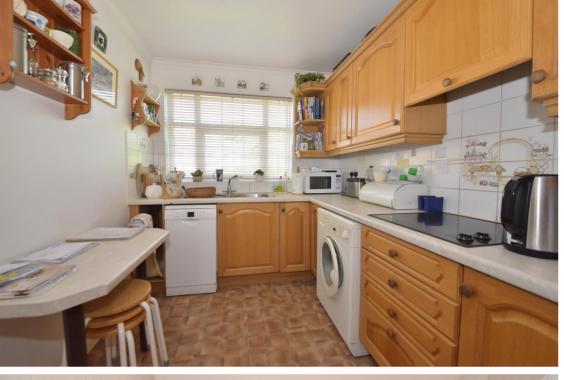

Entrance hallway leads to the kitchen, the garage, a w.c and the spacious light filled living/dining room. Double doors open onto the secluded west facing garden with a patio, lawn, mature planting and gated side access.