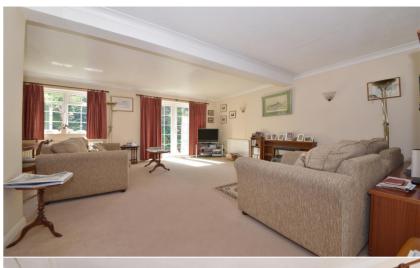

Tastefully presented and well proportioned 1268 sq ft of living space arranged over 2 floors with modern fixtures, fittings and floorings, large double glazed windows and doors and neutral decor throughout.

Entrance hallway leads to the kitchen, the garage, a w.c and the spacious light filled living/dining room. Double doors open onto the secluded west facing garden with a patio, lawn, mature planting and gated side access.