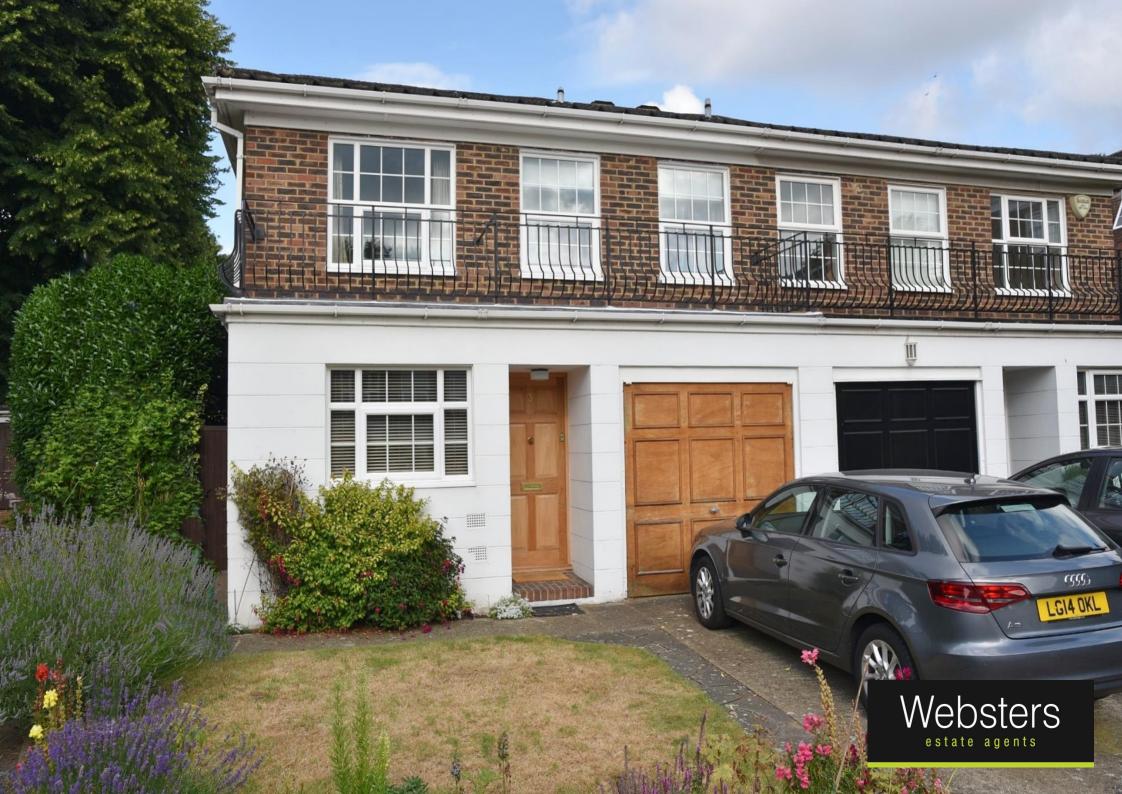

## Clavering Close, Strawberry Hill, TW1 4TP

Semi Detached 4 bedroom home in a highly regarded small cul-de-sac with a garage, driveway parking and a west facing garden. Situated just 0.2 miles from Thames Riverside Radnor Gardens, 0.5 miles from Strawberry Hill Village and train station, 0.6 miles from Teddington High Street shops, bars and restaurants and 0.9 miles from Teddington train station.

- Semi Detached 4 Bedroom Home
- Driveway Parking and Garage
- Secluded West Facing Garden
- Desirable Cul-de-Sac Location
- Well Proportioned Living Space over 2 Floors
- Close to Popular Schools
- 0.6 Miles from Teddington Town Centre