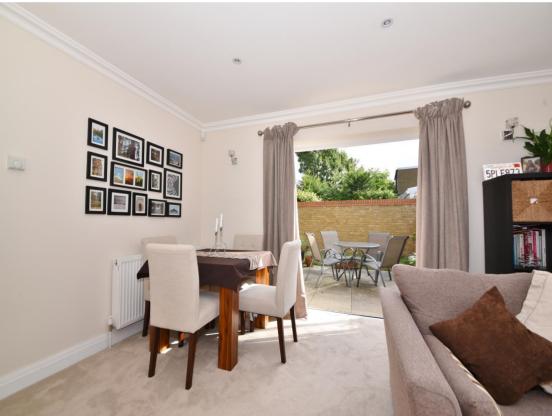

Entrance hallway leads to the stylish fitted kitchen at the front, the w.c and the spacious dual aspect living/dining room. Double doors open onto the part walled garden with a patio, lawn and secure gated access at the front. On the first floor are 2 double bedrooms and the family bathroom.