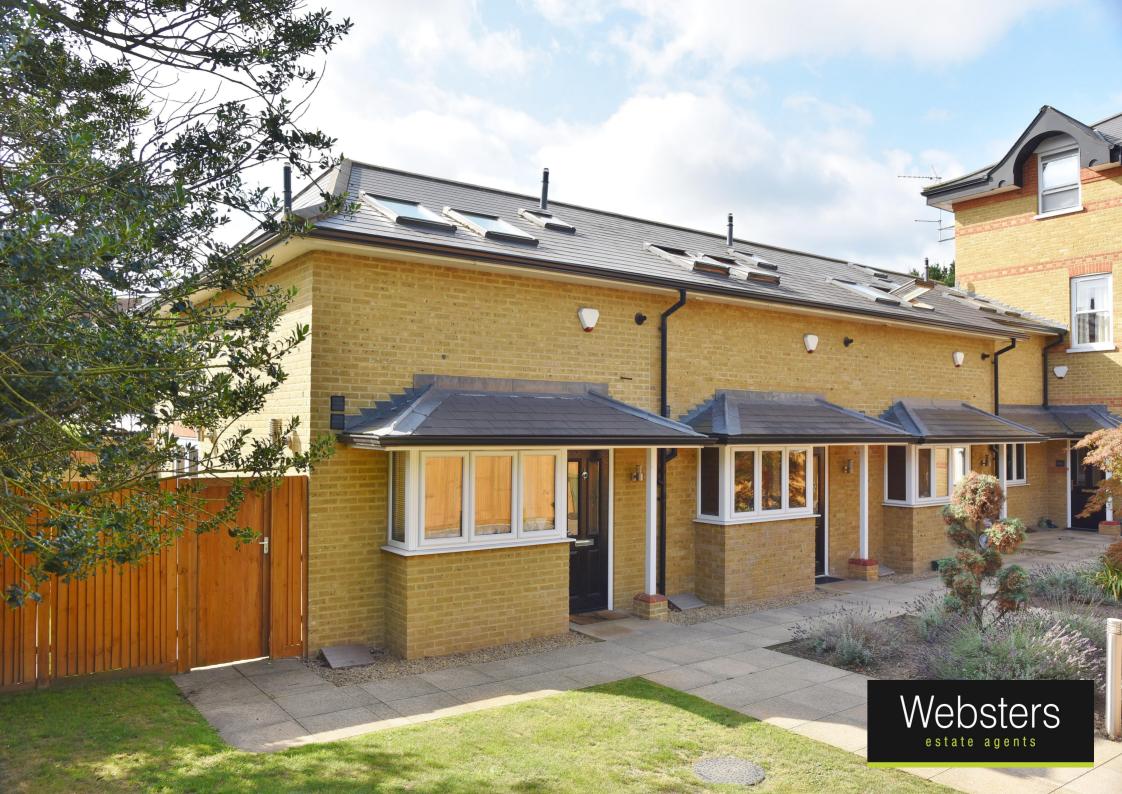

## Stanley Road, Teddington, TW11 8TX

End of Terrace Mews Style 2 bedroom home in a small secluded development set back from the road with a private garden and allocated residents parking. Situated just 0.2 miles from local shops, Teddington town centre shops, bars and restaurants and 0.5 miles from Teddington train station.

Built in 2014, this impressive high specification, energy efficient property shares pedestrian access via the beautifully maintained communal front gardens, has a 10 year BLP residential guarantee (from 2014) and offers 701 sq ft of well balanced living space over 2 floors with direct and gated access to the private garden.