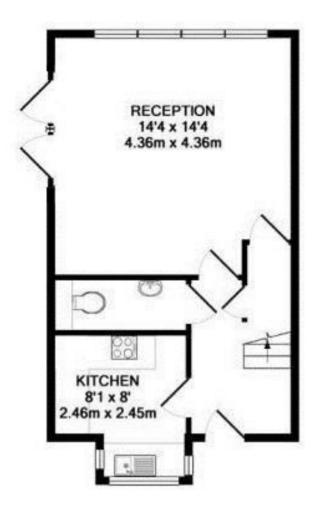

Entrance hallway leads to the stylish fitted kitchen at the front, the w.c and the spacious dual aspect living/dining room. Double doors open onto the part walled garden with a patio, lawn and secure gated access at the front. On the first floor are 2 double bedrooms and the family bathroom.

**GROUND FLOOR** APPROX. FLOOR AREA 352 SQ.FT. (32.7 SQ.M.)

1ST FLOOR APPROX. FLOOR AREA 349 SQ.FT. (32.4 SQ.M.)

STANLEY ROAD, TW11 TOTAL APPROX. FLOOR AREA 701 SQ.FT. (65.2 SQ.M.)

a Websters Estate Agents 36 Broad Street, Teddington, Middlesex TW11 8QY