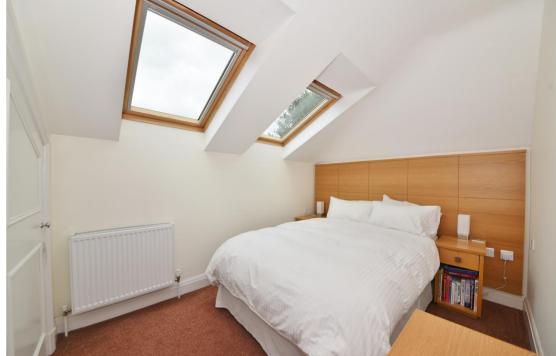

Entrance hallway leads to the stylish fitted kitchen at the front, the w.c and the spacious dual aspect living/dining room. Double doors open onto the part walled garden with a patio, lawn and secure gated access at the front. On the first floor are 2 double bedrooms and the family bathroom.