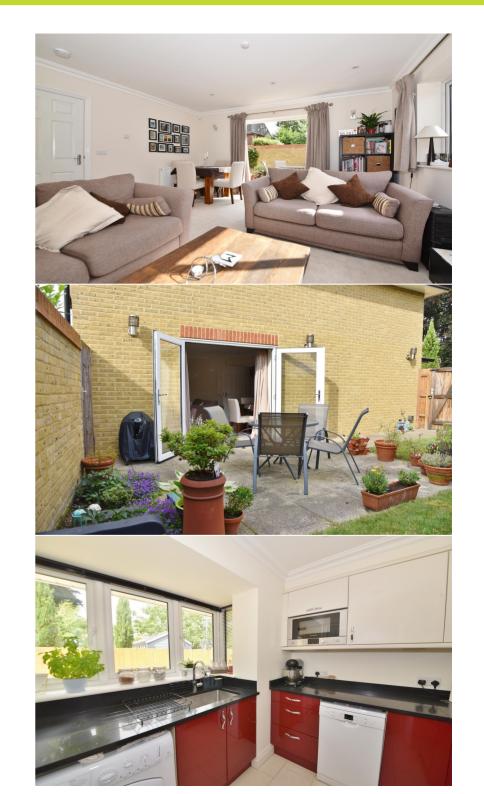

Entrance hallway leads to the stylish fitted kitchen at the front, the w.c and the spacious dual aspect living/dining room. Double doors open onto the part walled garden with a patio, lawn and secure gated access at the front. On the first floor are 2 double bedrooms and the family bathroom.