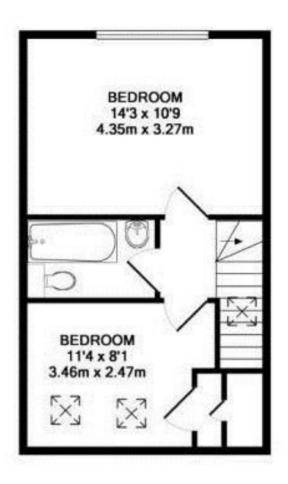

Entrance hallway leads to the stylish fitted kitchen at the front, the w.c and the spacious dual aspect living/dining room. Double doors open onto the part walled garden with a patio, lawn and secure gated access at the front. On the first floor are 2 double bedrooms and the family bathroom.

**GROUND FLOOR** APPROX. FLOOR AREA 352 SQ.FT. (32.7 SQ.M.)

1ST FLOOR APPROX. FLOOR AREA 349 SQ.FT. (32.4 SQ.M.)

STANLEY ROAD, TW11 TOTAL APPROX. FLOOR AREA 701 SQ.FT. (65.2 SQ.M.)

a Websters Estate Agents 36 Broad Street, Teddington, Middlesex TW11 8QY