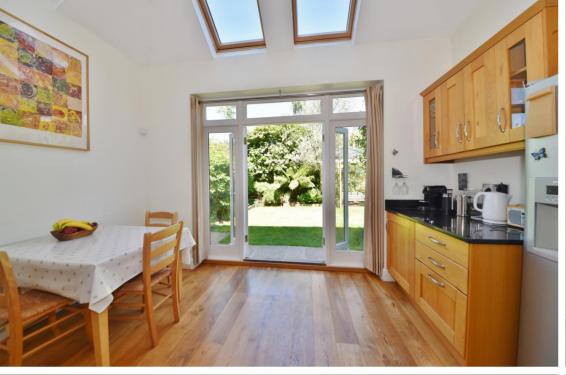

Front porch opens into the reception hallway with doors to the bay fronted living room, cellar, dining room, w.c and the kitchen/breakfast room. Doors in the dining room and kitchen open onto the part walled, north westerly facing garden with a patio, lawn, mature planting and secure gated side access.