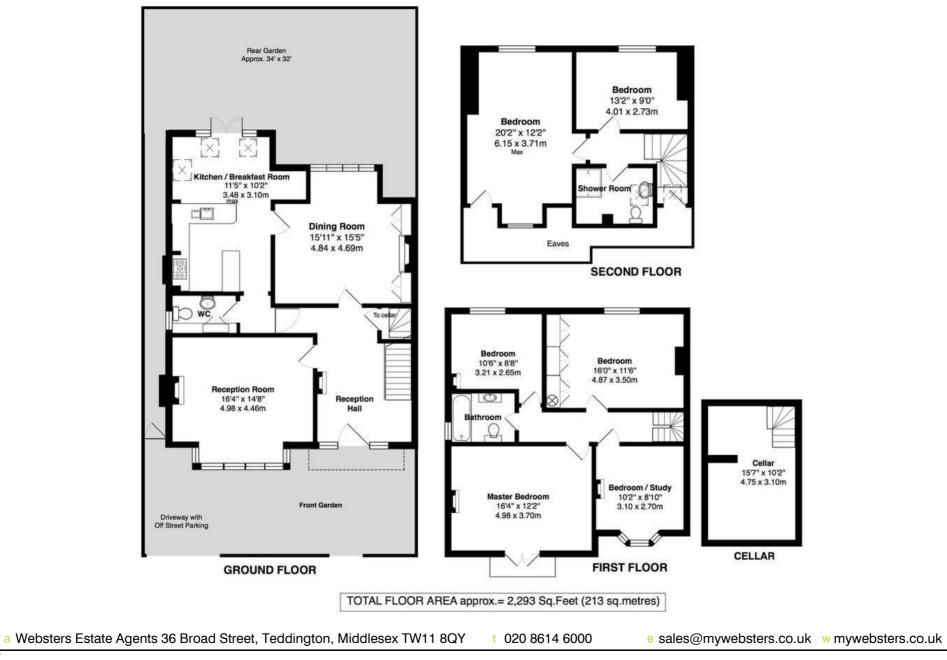

Stunning 2293 sq ft home with well proportioned living space over 3 floors, a 150 sq ft useable storage cellar and a delighful front garden with parking space. Tastefully presented with modern fixtures and fittings, some double glazing, high ceilings, charming period features and neutral decor throughout.

Front porch opens into the reception hallway with doors to the bay fronted living room, cellar, dining room, w.c and the kitchen/breakfast room. Doors in the dining room and kitchen open onto the part walled, north westerly facing garden with a patio, lawn, mature planting and secure gated side access.

On the first floor are 4 bedrooms and the family bathroom with stairs up to 2 further bedrooms, a shower room and extensive eaves storage.

Located 0.6 miles from Teddington town centre shops, mainline train station, Bushy Park and Teddington Footbridge across the River Thames to Teddington Lock, Ham Lands and towpath walks to Hampton Court Palace and Richmond. EPC Rating D