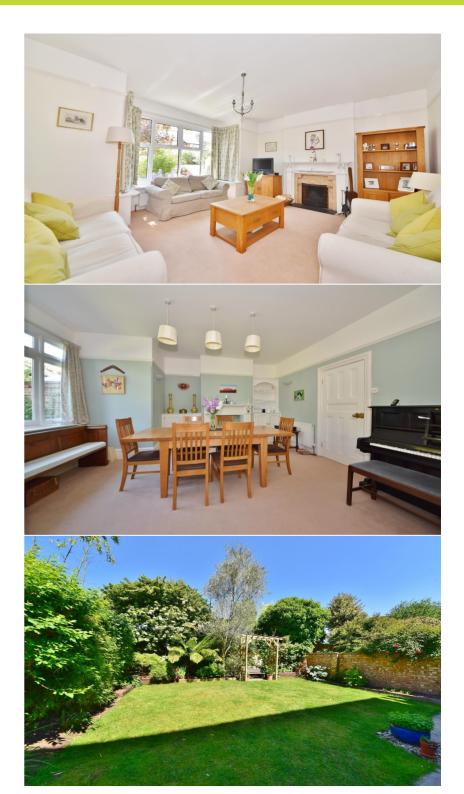

Front porch opens into the reception hallway with doors to the bay fronted living room, cellar, dining room, w.c and the kitchen/breakfast room. Doors in the dining room and kitchen open onto the part walled, north westerly facing garden with a patio, lawn, mature planting and secure gated side access.

On the first floor are 4 bedrooms and the family bathroom with stairs up to 2 further bedrooms, a shower room and extensive eaves storage.

Located 0.6 miles from Teddington town centre shops, mainline train station, Bushy Park and Teddington Footbridge across the River Thames to Teddington Lock, Ham Lands and towpath walks to Hampton Court Palace and Richmond. EPC Rating D