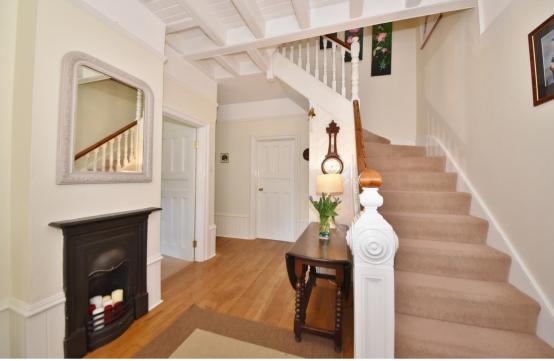

Front porch opens into the reception hallway with doors to the bay fronted living room, cellar, dining room, w.c and the kitchen/breakfast room. Doors in the dining room and kitchen open onto the part walled, north westerly facing garden with a patio, lawn, mature planting and secure gated side access.